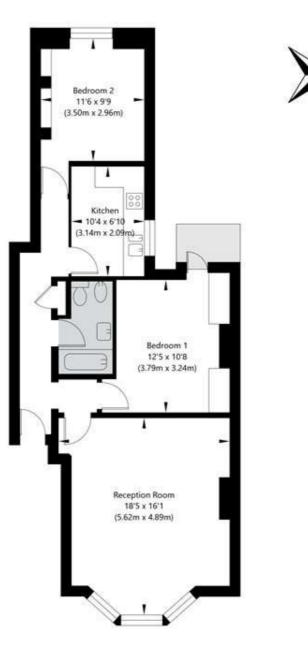

# Belgrave Mansions, Belgrave Gardens, NW8 0RA

Raised Ground Floor GROSS INTERNAL FLOOR AREA APPROX. 69.06 SQ M / 743 SQ FT

APPROXIMATE GROSS INTERNAL FLOOR AREA 69.06 SQ M / 743 SQ FT THIS FLOOR PLAN IS FOR ILLUSTRATIVE PURPOSES ONLY AND SHOULD BE USED FOR THIS PURPOSE BY PROSPECTIVE APPLICANTS AS ITS NOT TO SCALE.