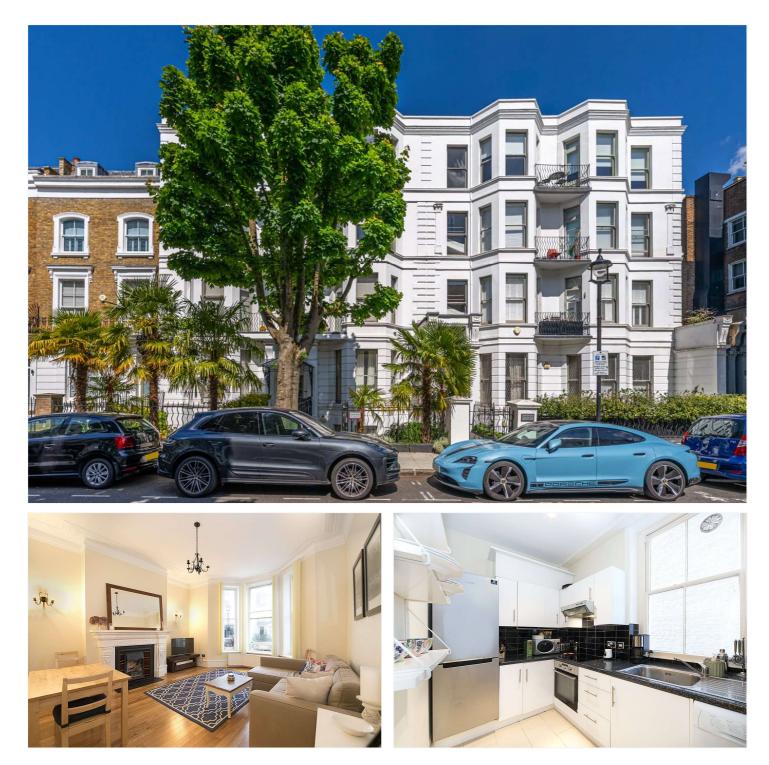

## BELGRAVE MANSIONS, ST JOHN'S WOOD, LONDON, NW8 £825,000 LEASEHOLD

A delightful, two-double bedroom apartment, located on the raised-ground floor of this charming period mansion building. The property benefits from tall ceiling heights, a separate kitchen and patio doors from the main bedroom, leading on to a modest roof terrace. This peaceful, tree-lined street is conveniently located just off the world-famous Abbey Road which is surrounded by local eateries and transport links such as South Hampstead Overground (0.4miles away), Swiss Cottage Underground Station (0.8miles away) and St John's Wood Underground Station (0.7miles away) both of which are on the Jubilee Line.

Two Double Bedrooms | Bathroom | Separate Kitchen | Reception Room | Private Roof Terrace | Leasehold