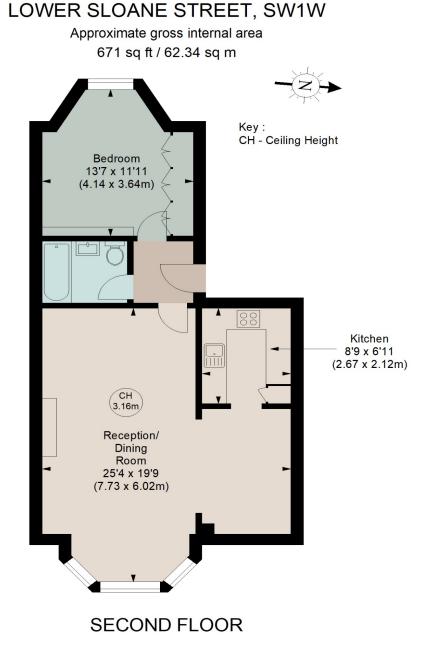

#### PROPERTY INFORMATION

Situated on the second floor of a beautiful period building, this spacious one-bedroom apartment offers classic elegance in the heart of Chelsea. Spanning 671 sq ft, the property benefits from high ceilings, beautiful natural light, and a peaceful rear aspect, all within a setting of refined

#### **KEY FEATURES**

- 1 bedrooms
- 1 reception room
- 1 bathrooms
- 671 Square Feet
- Resident Parking
- Communal Gardens

### FINER DETAILS

- 1 bedrooms
- 1 reception room
- 1 bathrooms
- 671 Square Feet
- Resident Parking
- Communal Gardens

Although every attempt has been made to ensure accuracy, all measurements are approximate. This floorplan is for illustrative purposes only and not to scale. Measured in accordance with RICS standards.