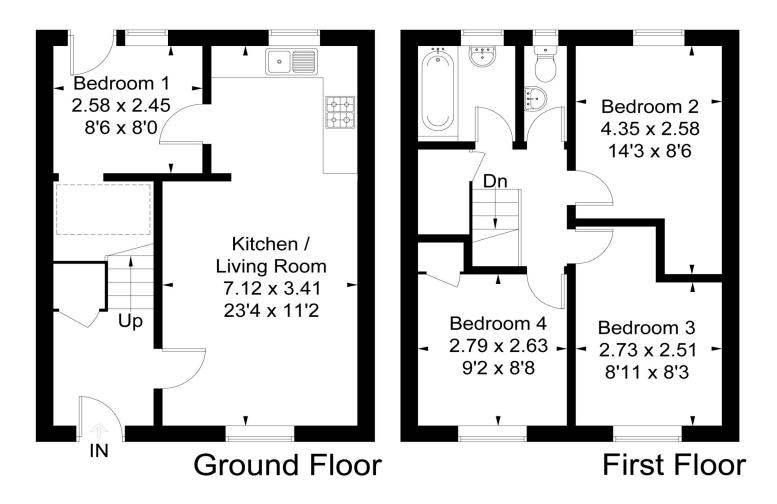

# **ACCOMMODATION**

4 Bedrooms

Furnished

Kitchen

Living room

Bathroom

Garden

Cloakroom