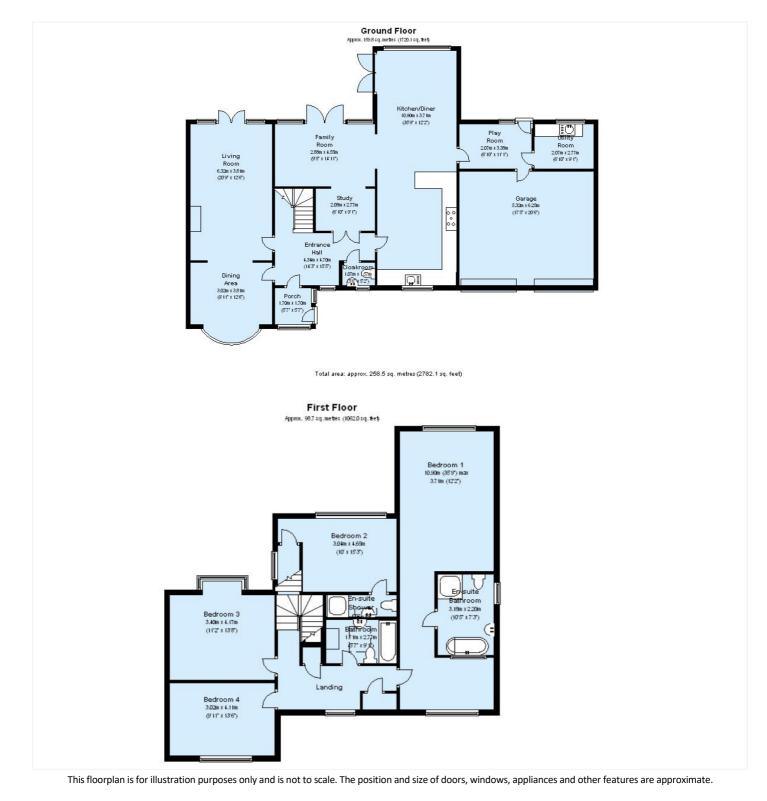

## **DESCRIPTION:**

Sympathetically extended, a 1930's detached family home with four double bedrooms, study, family room and several further reception rooms is situated in the desirable Blean area of North Canterbury.