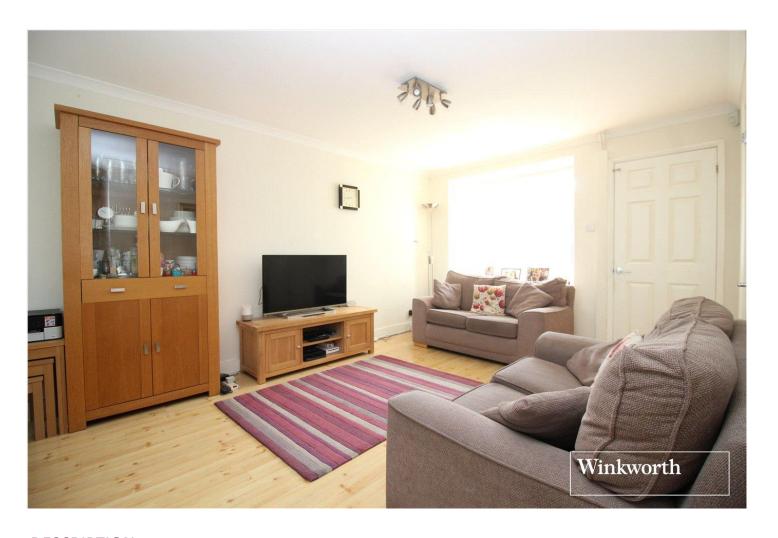

## **DESCRIPTION:**

Positioned in the ever popular turning, The Campions on the North side of Borehamwood and offered for sale in good order throughout is this much improved three bedroom family home.

Having been subject to a garage conversion to create an extra reception and the addition of a large conservatory the well proportioned accommodation now totals 1027 square feet.

## **AT A GLANCE**

- 3 Bedrooms
- Through Lounge
- Study/TV Room
- Conservatory
- Guest Cloakroom
- 1027 Square Feet
- Double Glazed
- Gas Central Heating

This floorplan is for illustration purposes only and is not to scale. The position and size of doors, windows, appliances and other features are approximate.