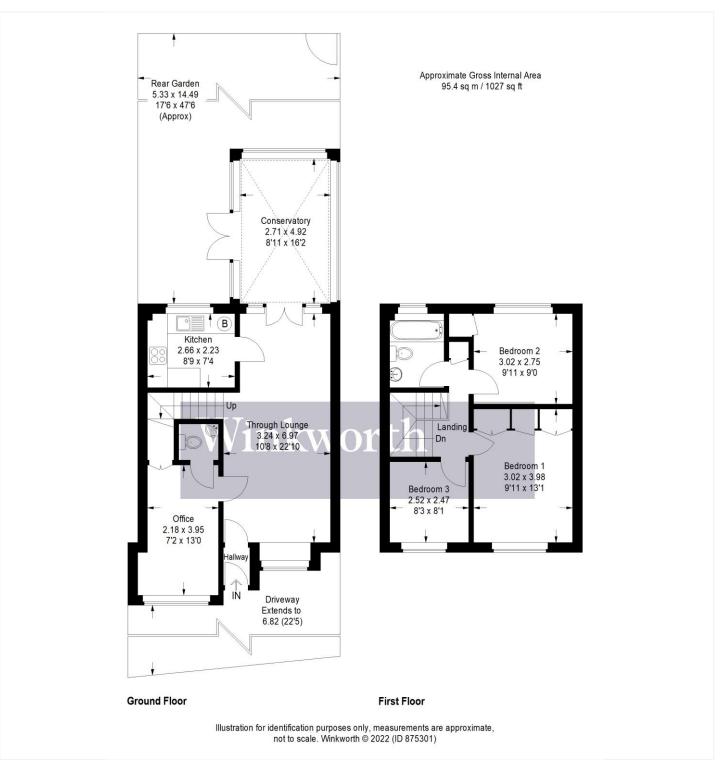

## **DESCRIPTION:**

Positioned in the ever popular turning, The Campions on the North side of Borehamwood and offered for sale in good order throughout is this much improved three bedroom family home.

Having been subject to a garage conversion to create an extra reception and the addition of a large conservatory the well proportioned accommodation now totals 1027 square feet.

## **AT A GLANCE**

- 3 Bedrooms
- Through Lounge
- Study/TV Room
- Conservatory
- Guest Cloakroom
- 1027 Square Feet
- Double Glazed
- Gas Central Heating

This floorplan is for illustration purposes only and is not to scale. The position and size of doors, windows, appliances and other features are approximate.