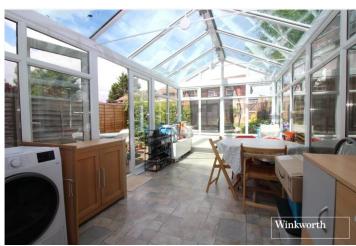

## **DESCRIPTION:**

Positioned in the ever popular turning, The Campions on the North side of Borehamwood and offered for sale in good order throughout is this much improved three bedroom family home.

Having been subject to a garage conversion to create an extra reception and the addition of a large conservatory the well proportioned accommodation now totals 1027 square feet.

## **AT A GLANCE**

- 3 Bedrooms
- Through Lounge
- Study/TV Room
- Conservatory
- Guest Cloakroom
- 1027 Square Feet
- Double Glazed
- Gas Central Heating

This floorplan is for illustration purposes only and is not to scale. The position and size of doors, windows, appliances and other features are approximate.