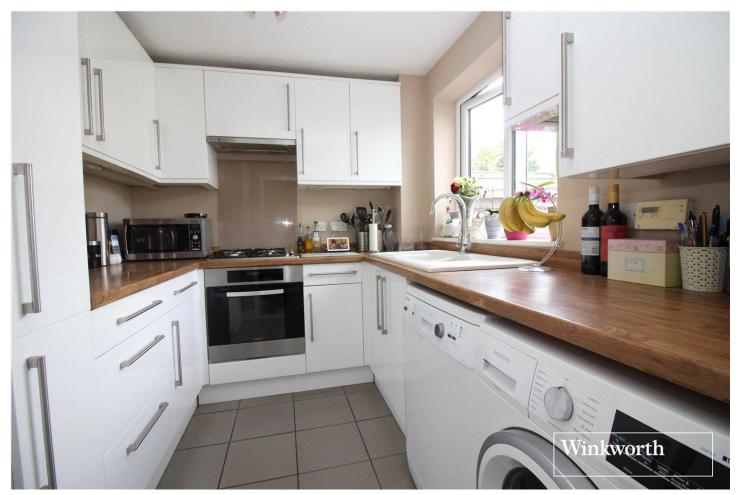

## **DESCRIPTION:**

Positioned in the ever popular turning, The Campions on the North side of Borehamwood and offered for sale in good order throughout is this much improved three bedroom family home.

Having been subject to a garage conversion to create an extra reception and the addition of a large conservatory the well proportioned accommodation now totals 1027 square feet.

## **AT A GLANCE**

- 3 Bedrooms
- Through Lounge
- Study/TV Room
- Conservatory
- Guest Cloakroom
- 1027 Square Feet
- Double Glazed
- Gas Central Heating

This floorplan is for illustration purposes only and is not to scale. The position and size of doors, windows, appliances and other features are approximate.