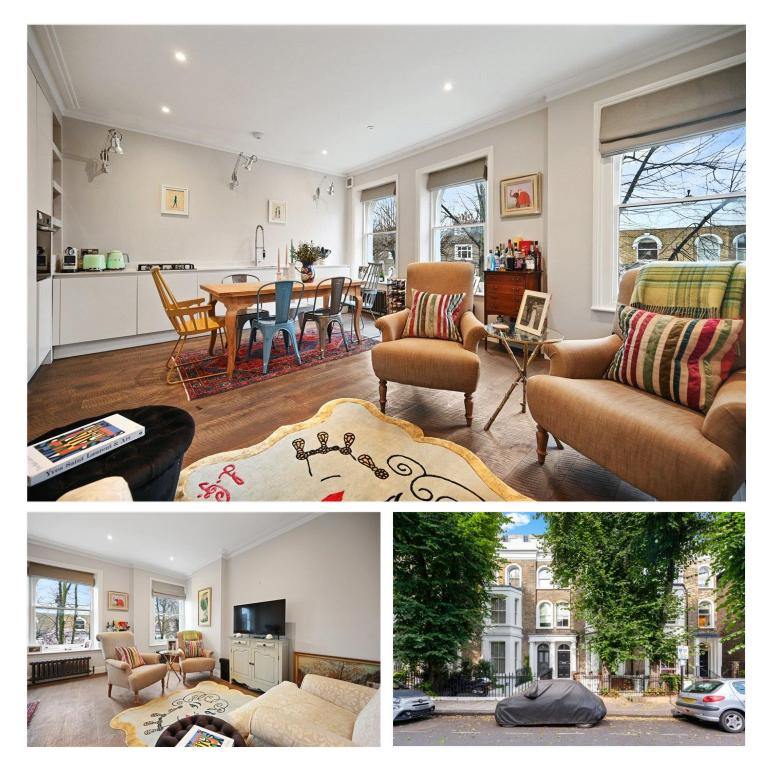

#### **DESCRIPTION:**

Situated on the second floor of this charming period conversion, this immaculately presented one bedroom flat extends to 525sq.ft and has wood floors throughout. To the front is a large open plan kitchen, dining and reception room with three lovely Crecent topped windows across the external wall, providing a lovely outlook. The kitchen has built in appliances, and lots of storage with plenty of room for a large dining table. The bedroom is situated to the rear and leads to a large luxurious walk-in wardrobe. The bathroom is in the middle of the flat and has a striking polished concrete finish on the walls and a tiled floor.

#### **LOCATION:**

Aldridge Road Villas is a peaceful, tree lined residential street running north from Westbourne Park Road, a short walk from the shops and restaurants of Westbourne Grove and Portobello Road. Westbourne Park underground is just a moment away.