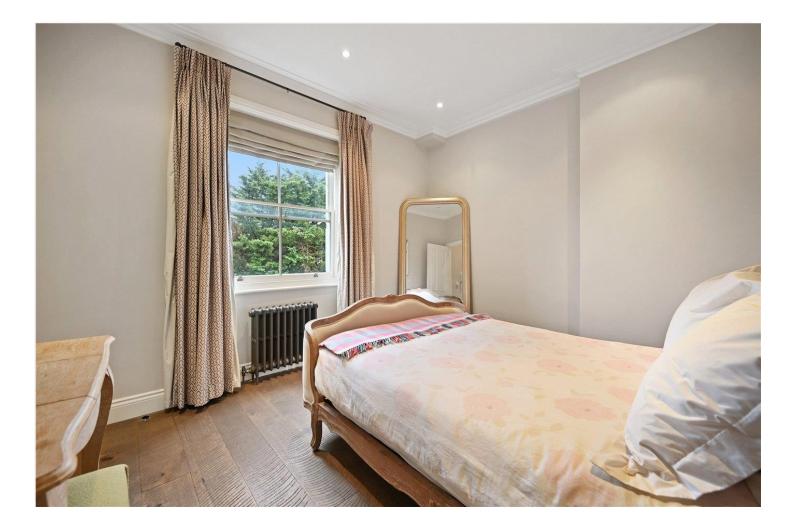

#### **DESCRIPTION:**

Situated on the second floor of this charming period conversion, this immaculately presented one bedroom flat extends to 525sq.ft and has wood floors throughout. To the front is a large open plan kitchen, dining and reception room with three lovely Crecent topped windows across the external wall, providing a lovely outlook. The kitchen has built in appliances, and lots of storage with plenty of room for a large dining table. The bedroom is situated to the rear and leads to a large luxurious walk-in wardrobe. The bathroom is in the middle of the flat and has a striking polished concrete finish on the walls and a tiled floor.