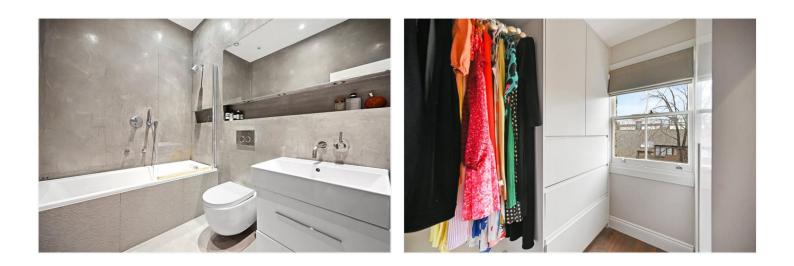

#### **DESCRIPTION:**

Situated on the second floor of this charming period conversion, this immaculately presented one bedroom flat extends to 525sq.ft and has wood floors throughout. To the front is a large open plan kitchen, dining and reception room with three lovely Crecent topped windows across the external wall, providing a lovely outlook. The kitchen has built in appliances, and lots of storage with plenty of room for a large dining table. The bedroom is situated to the rear and leads to a large luxurious walk-in wardrobe. The bathroom is in the middle of the flat and has a striking polished concrete finish on the walls and a tiled floor.