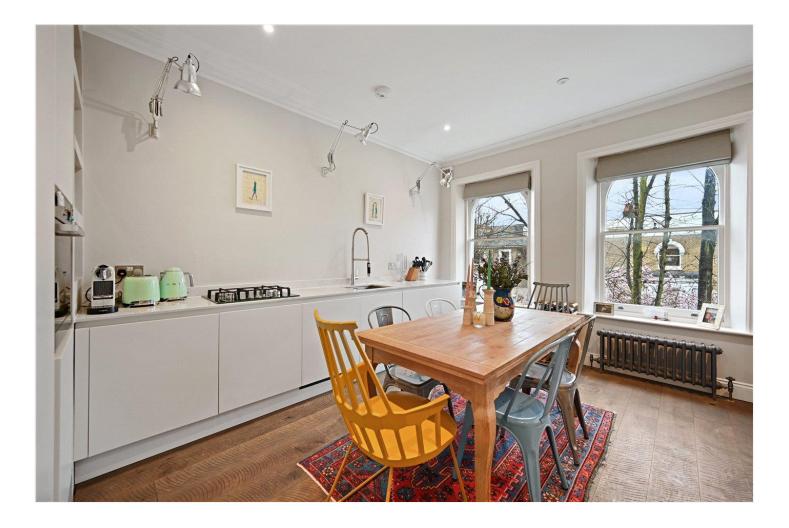

#### **DESCRIPTION:**

Situated on the second floor of this charming period conversion, this immaculately presented one bedroom flat extends to 525sq.ft and has wood floors throughout. To the front is a large open plan kitchen, dining and reception room with three lovely Crecent topped windows across the external wall, providing a lovely outlook. The kitchen has built in appliances, and lots of storage with plenty of room for a large dining table. The bedroom is situated to the rear and leads to a large luxurious walk-in wardrobe. The bathroom is in the middle of the flat and has a striking polished concrete finish on the walls and a tiled floor.