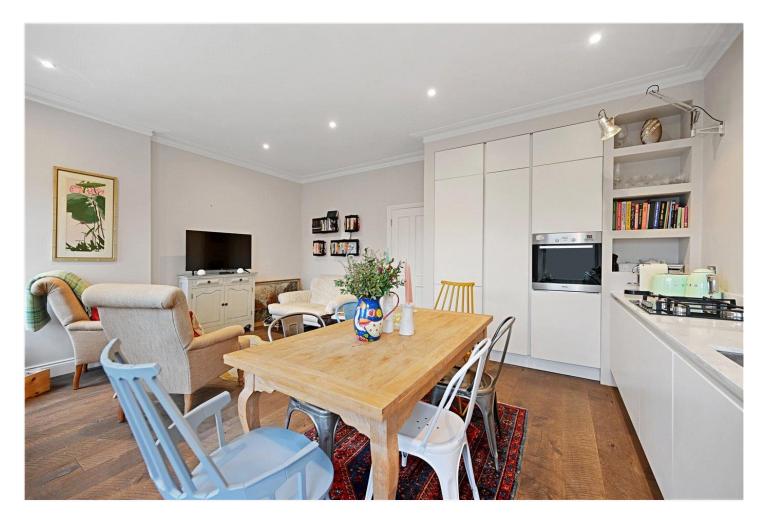

#### **DESCRIPTION:**

Situated on the second floor of this charming period conversion, this immaculately presented one bedroom flat extends to 525sq.ft and has wood floors throughout. To the front is a large open plan kitchen, dining and reception room with three lovely Crecent topped windows across the external wall, providing a lovely outlook. The kitchen has built in appliances, and lots of storage with plenty of room for a large dining table. The bedroom is situated to the rear and leads to a large luxurious walk-in wardrobe. The bathroom is in the middle of the flat and has a striking polished concrete finish on the walls and a tiled floor.