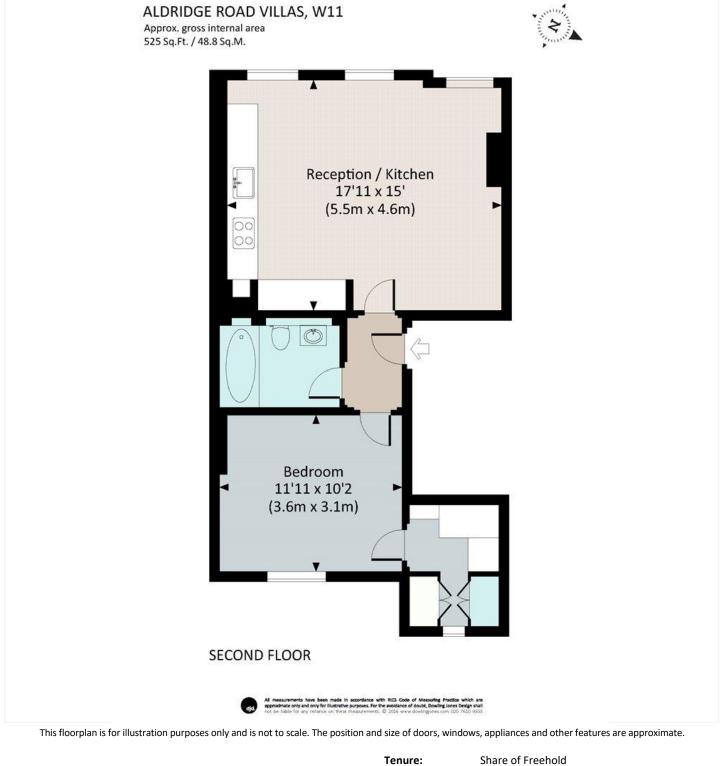

#### **DESCRIPTION:**

Situated on the second floor of this charming period conversion, this immaculately presented one bedroom flat extends to 525sq.ft and has wood floors throughout. To the front is a large open plan kitchen, dining and reception room with three lovely Crecent topped windows across the external wall, providing a lovely outlook. The kitchen has built in appliances, and lots of storage with plenty of room for a large dining table. The bedroom is situated to the rear and leads to a large luxurious walk-in wardrobe. The bathroom is in the middle of the flat and has a striking polished concrete finish on the walls and a tiled floor.

Utilities

Gas – Mains Electricity – Mains Waste – Mains Sewerage Water – Mains Broadband – Fiber

| Tenure:                                              | Share of Freehold            |
|------------------------------------------------------|------------------------------|
| Term:                                                | 974 years remaining          |
| Service Charge:                                      | £2,000 per annum             |
| Ground Rent:                                         | N/A                          |
| Council Tax Band:                                    | Band E (City of Westminster) |
| Where no figures are shown, we have been unable to a |                              |