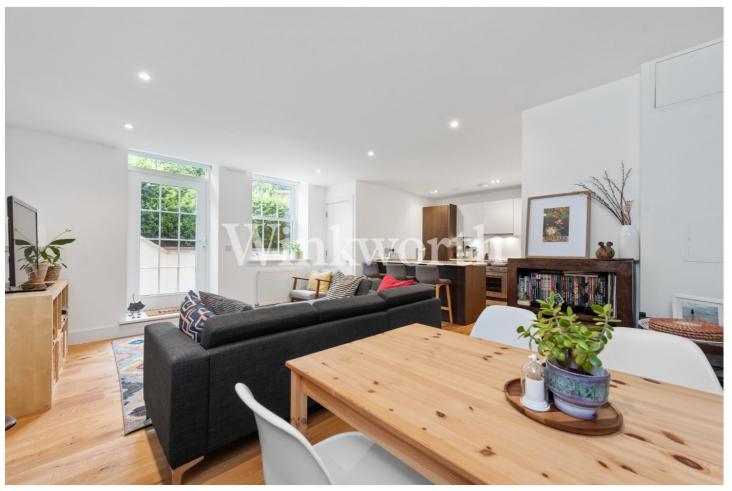

for every step...

A stunning two bedroom lower ground floor apartment, located in the heart of Palmers Green, within easy reach of the mainline BR station to Moorgate and a bus service to Wood Green underground station (Piccadilly Line). Set within an exclusive gated development, formerly Southgate Town Hall, the property boasts a superb openplan reception room/kitchen with direct access to a 44'11 wide private patio terrace, a contemporary bespoke kitchen with a breakfast bar, two-tone handless units, quartz work top and integrated appliances. You will also find spacious bedrooms, one of which boasts an en-suite bathroom, plus a further a shower room located off the hallway. Each are beautifully finished with high quality fittings and stunning porcelain tiles. The property also benefits from a colour video entry phone system, solid oak flooring, an allocated parking bay, lift access, secure cycle storage and an unexpired building warranty. Offered for sale with a remaining lease term of just under 120 years and no onward chain.

- Two Bedroom Lower Ground Floor Apartment
- Exclusive Gated Development Converted by Award Winning Developer 'Hollybrook' in 2016
- Spacious Reception Room/Kitchen
- Contemporary Fitted Kitchen Designed by 'Urban Myth' and Fitted with an Extensive Range of Integrated Appliances
- Stylish Porcelain Tiled Bathroom and En-suite
- Direct Access to a Private Patio Terrace
- Colour video entry system
- Allocated Parking Bay and Communal Cycle Storage Facility
- Long Lease and Unexpired Builders Warranty
- No Onward Chain