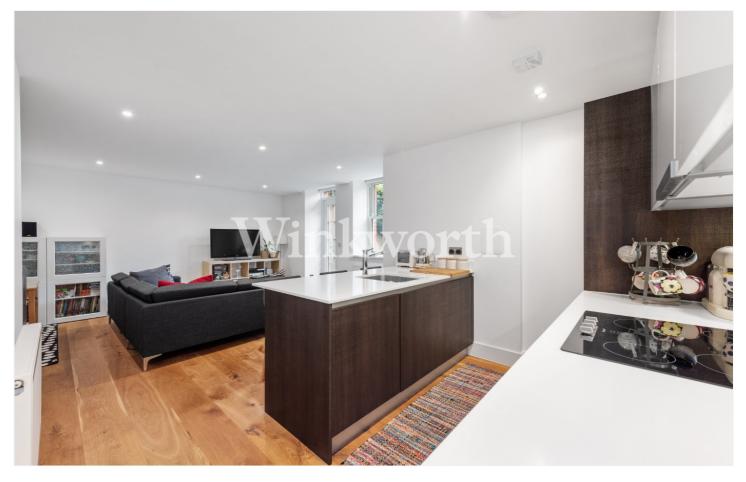

for every step...

A stunning two bedroom lower ground floor apartment, located in the heart of Palmers Green, within easy reach of the mainline BR station to Moorgate and a bus service to Wood Green underground station (Piccadilly Line). Set within an exclusive gated development, formerly Southgate Town Hall, the property boasts a superb openplan reception room/kitchen with direct access to a 44'11 wide private patio terrace, a contemporary bespoke kitchen with a breakfast bar, two-tone handless units, quartz work top and integrated appliances. You will also find spacious bedrooms, one of which boasts an en-suite bathroom, plus a further a shower room located off the hallway. Each are beautifully finished with high quality fittings and stunning porcelain tiles. The property also benefits from a colour video entry phone system, solid oak flooring, an allocated parking bay, lift access, secure cycle storage and an unexpired building warranty. Offered for sale with a remaining lease term of just under 120 years and no onward chain.

- Two Bedroom Lower Ground Floor Apartment
- Exclusive Gated Development Converted by Award Winning Developer 'Hollybrook' in 2016
- Spacious Reception Room/Kitchen
- Contemporary Fitted Kitchen Designed by 'Urban Myth' and Fitted with an Extensive Range of Integrated Appliances
- Stylish Porcelain Tiled Bathroom and En-suite
- Direct Access to a Private Patio Terrace
- Colour video entry system
- Allocated Parking Bay and Communal Cycle Storage Facility
- Long Lease and Unexpired Builders Warranty
- No Onward Chain