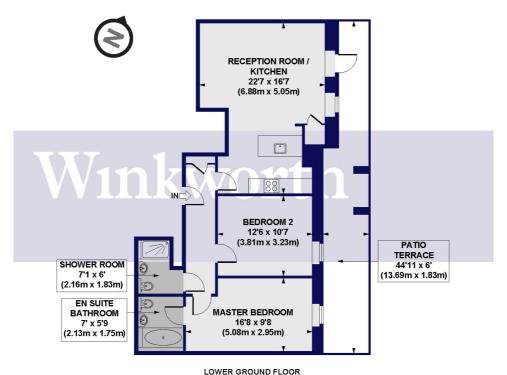

## Prytaneum Court, Green Lanes, N13 Approx. Gross Internal Floor Area 802 sq. ft / 74.55 sq. m

All measurements of walls, doors, windows, fittings and appliances, including their size and location, are shown as standard sizes and do not constitute any warranty or representation by the seller, their agent or CP Creative. Any intending purchaser must satisfy himself by inspection or otherwise as to the correctness of the information contained in these plans.

This floorplan is for illustration purposes only and is not to scale. The position and size of doors, windows, appliances and other features are approximate.

Palmers Green | 020 8920 9900 | palmersgreen@winkworth.co.uk