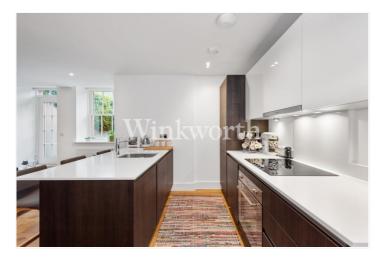

for every step...

A stunning two bedroom lower ground floor apartment, located in the heart of Palmers Green, within easy reach of the mainline BR station to Moorgate and a bus service to Wood Green underground station (Piccadilly Line). Set within an exclusive gated development, formerly Southgate Town Hall, the property boasts a superb openplan reception room/kitchen with direct access to a 44'11 wide private patio terrace, a contemporary bespoke kitchen with a breakfast bar, two-tone handless units, quartz work top and integrated appliances. You will also find spacious bedrooms, one of which boasts an en-suite bathroom, plus a further a shower room located off the hallway. Each are beautifully finished with high quality fittings and stunning porcelain tiles. The property also benefits from a colour video entry phone system, solid oak flooring, an allocated parking bay, lift access, secure cycle storage and an unexpired building warranty. Offered for sale with a remaining lease term of just under 120 years and no onward chain.

- Two Bedroom Lower Ground Floor Apartment
- Exclusive Gated Development Converted by Award Winning Developer 'Hollybrook' in 2016
- Spacious Reception Room/Kitchen
- Contemporary Fitted Kitchen Designed by 'Urban Myth' and Fitted with an Extensive Range of Integrated Appliances
- Stylish Porcelain Tiled Bathroom and En-suite
- Direct Access to a Private Patio Terrace
- Colour video entry system
- Allocated Parking Bay and Communal Cycle Storage Facility
- Long Lease and Unexpired Builders Warranty
- No Onward Chain