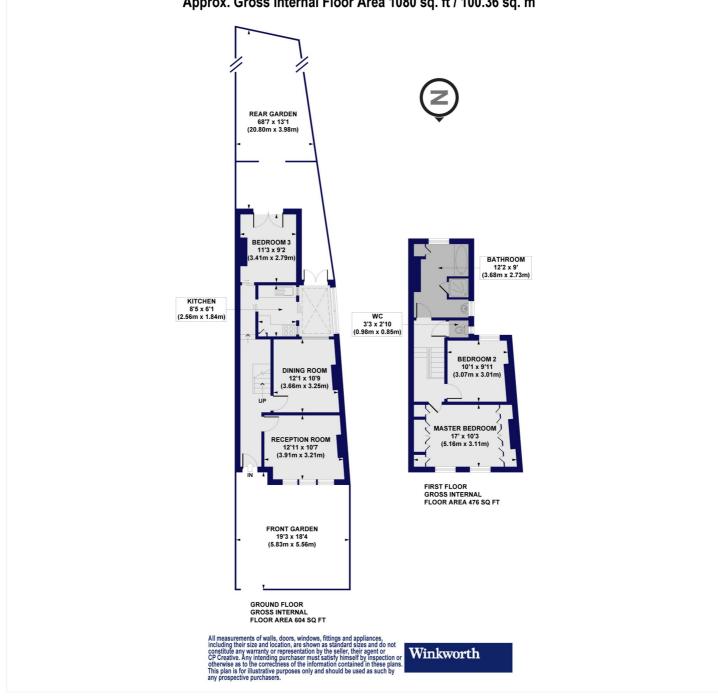

## Winkworth

for every step...

This floorplan is for illustration purposes only and is not to scale. The position and size of doors, windows, appliances and other features are approximate.

| Tenure:           | Freehold                           |
|-------------------|------------------------------------|
| Term:             | Expires -                          |
| Service Charge:   | £0 per annum                       |
| Ground Rent:      | £ 0 Annually (subject to increase) |
| Council Tax Band: |                                    |