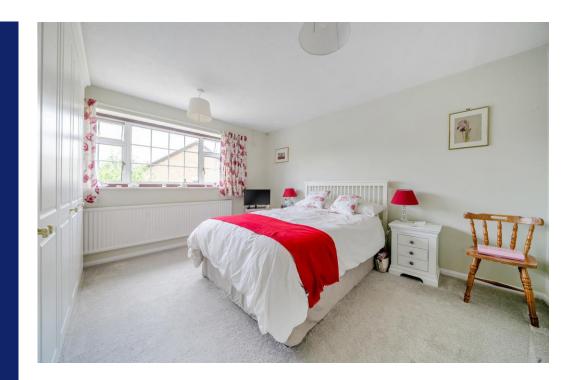

To the front of the house is the study and the ground

floor is completed by the downstairs loo and a large cupboard under the stairs.

Heading upstairs, there are three double bedrooms and a large single. There are fitted wardrobes in bedrooms one and two (not shown on the floorplan) and bedroom one has an ensuite bathroom with a shower cubicle as well as a bath. There is a further family bathroom.