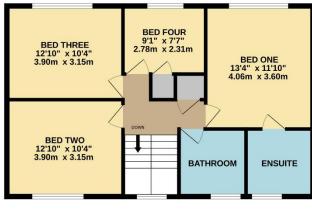

To the front of the house is the study and the ground

floor is completed by the downstairs loo and a large cupboard under the stairs.

Heading upstairs, there are three double bedrooms and a large single. There are fitted wardrobes in bedrooms one and two (not shown on the floorplan) and bedroom one has an ensuite bathroom with a shower cubicle as well as a bath. There is a further family bathroom.

#### Chineham Basingstoke RG24 8RE

1ST FLOOR 708 sq.ft. (65.8 sq.m.) approx.

TOTAL FLOOR AREA: 1941 sq.ft. (180.4 sq.m.) approx.

Whilst every attempt has been made to ensure the accuracy of the floorplan contained here, measurements of doors, windows, rooms and any other items are approximate and no responsibility is taken for any error, omission or mis-statement. This plan is for illustrative purposes only and should be used as such by any prospective purchaser. The services, systems and appliances shown have not been tested and no guarantee as to their operability or efficiency can be given.