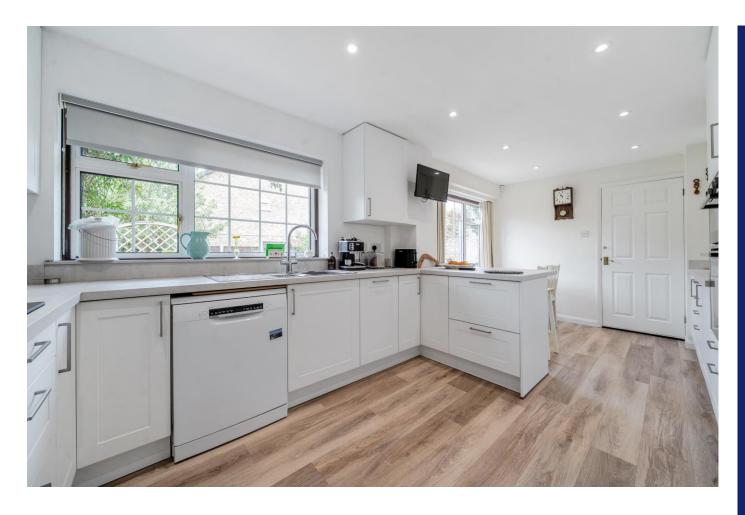

The kitchen/breakfast room has been stylishly fitted with white matt finish shaker style units with soft closing cupboards and drawers. It has integrated appliances including a Neff gas hob, Neff oven and grill and a fridge/freezer. It is a lovely, light room with a dining/breakfast area at the far end. A door leads into the utility room and this has a ceramic butler sink.