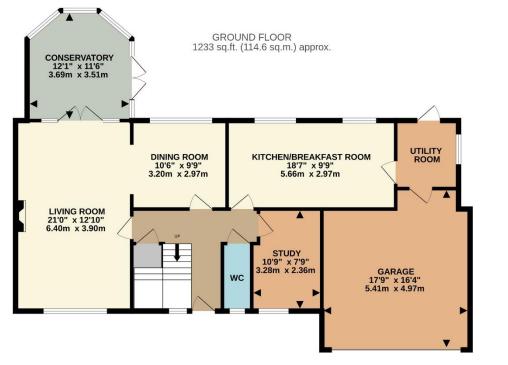

#### **Accommodation**

Entrance hall
Cloakroom
Living room
Dining room
Study
Conservatory
Kitchen/breakfast room
Utility room
Four bedrooms
En-suite and family bathrooms
Double garage
Gardens

The house has a covered porch with the front door opening into a central hallway. The living room is off to the left and is twin aspect with an open fire and French doors leading into the double glazed conservatory. There is open access into the dining room, which has space for a good size table.

The kitchen/breakfast room has been stylishly fitted with white matt finish shaker style units with soft closing cupboards and drawers. It has integrated appliances including a Neff gas hob, Neff oven and grill and a fridge/freezer. It is a lovely, light room with a dining/breakfast area at the far end. A door leads into the utility room and this has a ceramic butler sink.

To the front of the house is the study and the ground

floor is completed by the downstairs loo and a large cupboard under the stairs.

Heading upstairs, there are three double bedrooms and a large single. There are fitted wardrobes in bedrooms one and two (not shown on the floorplan) and bedroom one has an ensuite bathroom with a shower cubicle as well as a bath. There is a further family bathroom.