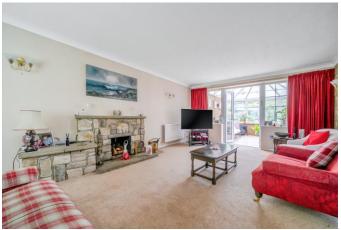

The house has a covered porch with the front door opening into a central hallway. The living room is off to the left and is twin aspect with an open fire and French doors leading into the double glazed conservatory. There is open access into the dining room, which has space for a good size table.