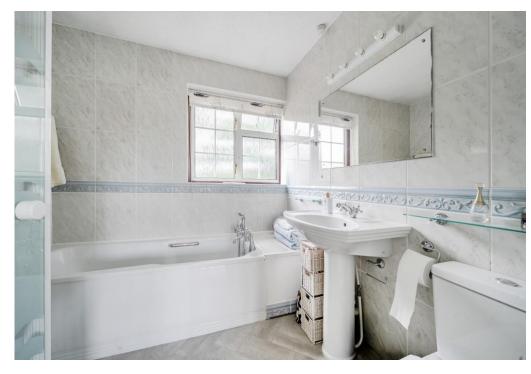

To the front of the house is the study and the ground

floor is completed by the downstairs loo and a large cupboard under the stairs.

Heading upstairs, there are three double bedrooms and a large single. There are fitted wardrobes in bedrooms one and two (not shown on the floorplan) and bedroom one has an ensuite bathroom with a shower cubicle as well as a bath. There is a further family bathroom.