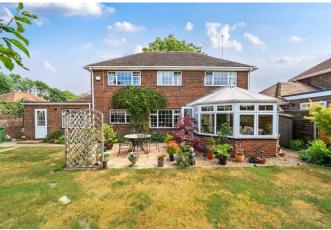

Moving outside, there is a decent size garden to the rear, which is south-west facing and has a paved terrace with a lawn beyond. There are pretty flower and shrub beds and two apple trees.

Parking is good here with a double width garage (that has an electric door) and a block paved driveway.