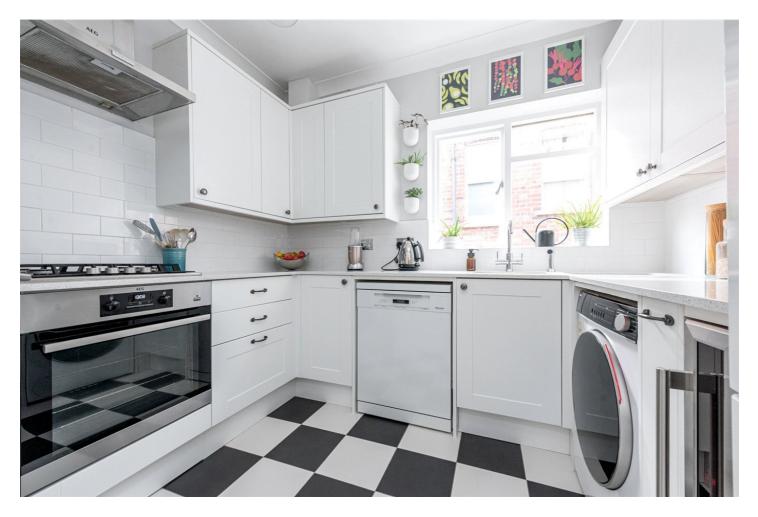

## **DESCRIPTION:**

This very large 1073 sq. ft. property has accommodation arranged over two floors including a very good loft conversion housing a double bedroom with office space and a en-suite shower room. Downstairs buyers will find a bright and airy reception room with space for lounging and dining areas, two really good sized double bedrooms both with wall to wall fitted storage, a modern fitted kitchen and a family bathroom. The property is in very good condition throughout and is offered to the market with a long lease. Further benefits include a monitored alarm system, a newly fitted boiler, fitted shutters throughout, a low service charge (approx. £400pa) and a peppercorn ground rent of £10pa.