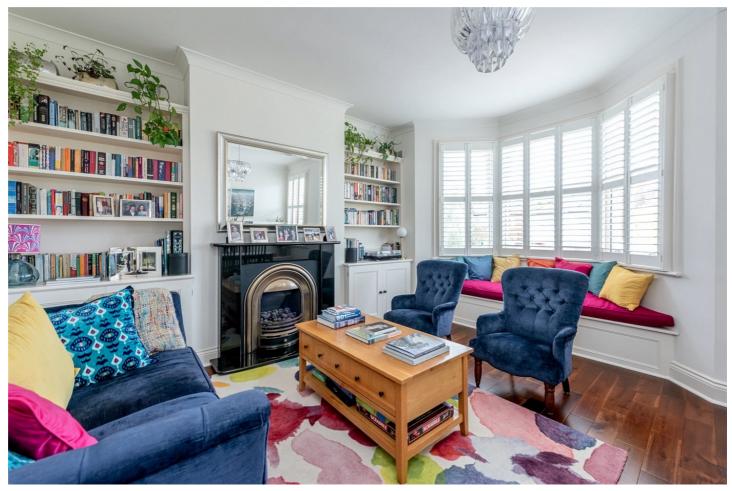

## **DESCRIPTION:**

This very large 1073 sq. ft. property has accommodation arranged over two floors including a very good loft conversion housing a double bedroom with office space and a en-suite shower room. Downstairs buyers will find a bright and airy reception room with space for lounging and dining areas, two really good sized double bedrooms both with wall to wall fitted storage, a modern fitted kitchen and a family bathroom. The property is in very good condition throughout and is offered to the market with a long lease. Further benefits include a monitored alarm system, a newly fitted boiler, fitted shutters throughout, a low service charge (approx. £400pa) and a peppercorn ground rent of £10pa.