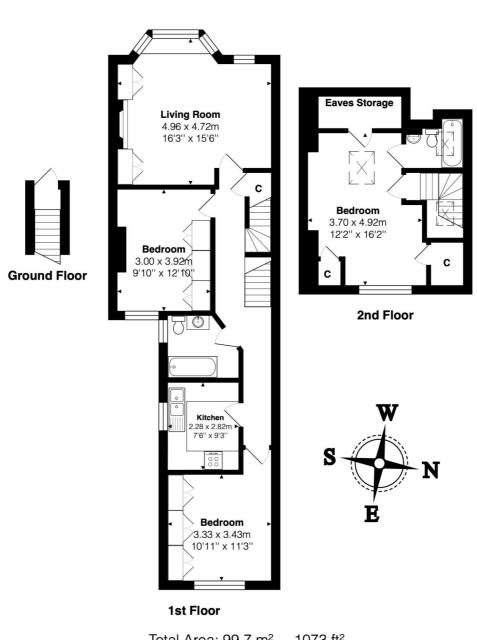

## **DESCRIPTION:**

This very large 1073 sq. ft. property has accommodation arranged over two floors including a very good loft conversion housing a double bedroom with office space and a en-suite shower room. Downstairs buyers will find a bright and airy reception room with space for lounging and dining areas, two really good sized double bedrooms both with wall to wall fitted storage, a modern fitted kitchen and a family bathroom. The property is in very good condition throughout and is offered to the market with a long lease. Further benefits include a monitored alarm system, a newly fitted boiler, fitted shutters throughout, a low service charge (approx. £400pa) and a peppercorn ground rent of £10pa.

Winkworth

Total Area: 99.7 m<sup>2</sup> ... 1073 ft<sup>2</sup> All measurements are approximate and for display purposes only

This floorplan is for illustration purposes only and is not to scale. The position and size of doors, windows, appliances and other features are approximate.