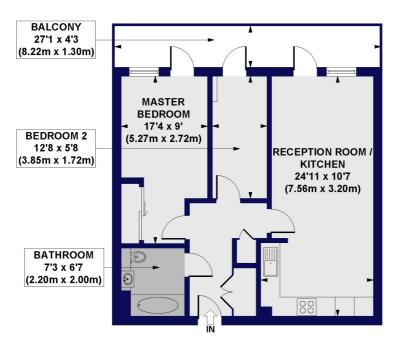

## Atkins Square, Dalston Lane, E8 Approx. Gross Internal Floor Area 646 sq. ft / 60.03 sq. m

FIRST FLOOR

All measurements of walls, doors, windows, fittings and appliances, including their size and location, are shown as standard sizes and do not constitute any warranty or representation by the seller, their agent or CP Creative. Any intending purchaser must satisfy himself by inspection or otherwise as to the correctness of the information contained in these plans. This plan is for illustrative purposes only and should be used as such by any prospective purchasers.

Winkworth

This floorplan is for illustration purposes only and is not to scale. The position and size of doors, windows, appliances and other features are approximate.

Hackney | 020 8986 4216 | hackney@winkworth.co.uk