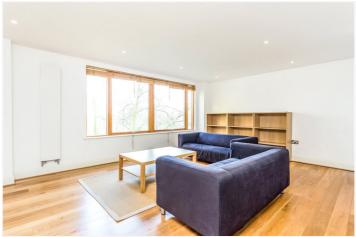

## **DESCRIPTION:**

An outstanding one bedroom apartment in this sought after contemporary development overlooking the park and the River Lea. Finished to a high standard this stunning 3rd floor apartment has hard wood floor & neutral decor throughout and offers a much larger than average double bedroom with huge windows and a window seat, modern bathroom suite and a spacious, light open-plan reception with high quality kitchen and integrated units. The apartment benefits from stunning views over the park and the River Lea with a number of transport links a short walk away and plenty of local amenities.