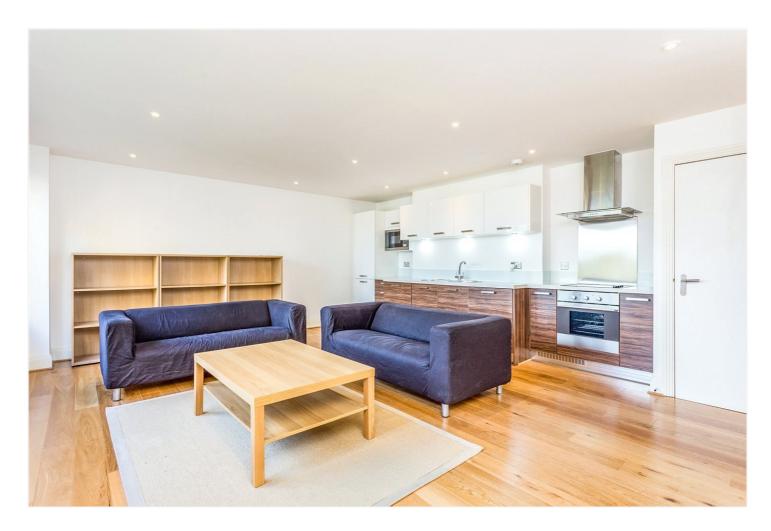

## **DESCRIPTION:**

An outstanding one bedroom apartment in this sought after contemporary development overlooking the park and the River Lea. Finished to a high standard this stunning 3rd floor apartment has hard wood floor & neutral decor throughout and offers a much larger than average double bedroom with huge windows and a window seat, modern bathroom suite and a spacious, light open-plan reception with high quality kitchen and integrated units. The apartment benefits from stunning views over the park and the River Lea with a number of transport links a short walk away and plenty of local amenities.