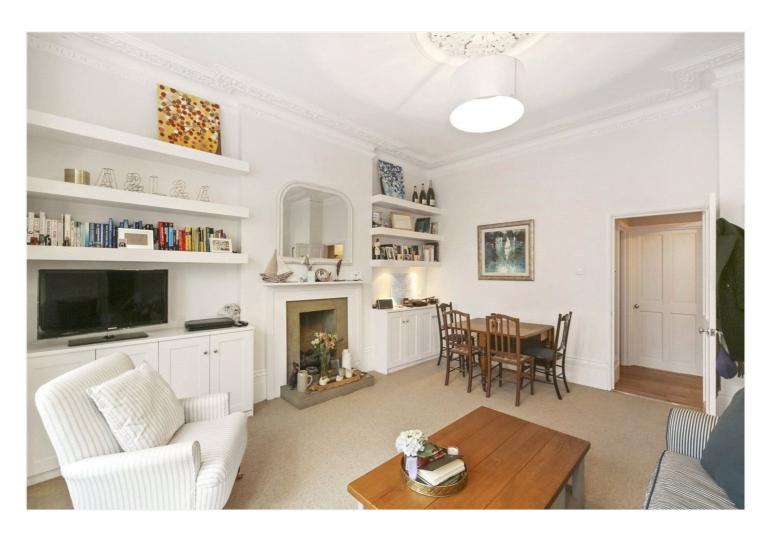

## **DESCRIPTION:**

With its exceptional period pedigree and positioned at the heart of Shepherds Bush this well laid out 623 Sq. Ft apartment comprises one reception room, one double bedroom, modern bathroom and a fully fitted contemporary kitchen. The main reception room really has the wow factor and gives this apartment a grandeur which is very rare for a one-bedroom home, the remainder of the apartment is cleverly laid out to maximise space and usability and its location makes it ideal to utilise all that the area has to offer to the market chain free this home will not fail to impress.