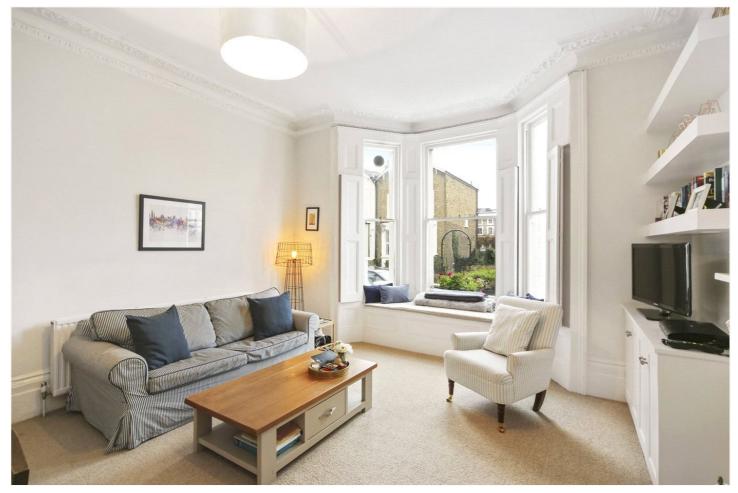

## **DESCRIPTION:**

With its exceptional period pedigree and positioned at the heart of Shepherds Bush this well laid out 623 Sq. Ft apartment comprises one reception room, one double bedroom, modern bathroom and a fully fitted contemporary kitchen. The main reception room really has the wow factor and gives this apartment a grandeur which is very rare for a one-bedroom home, the remainder of the apartment is cleverly laid out to maximise space and usability and its location makes it ideal to utilise all that the area has to offer to the market chain free this home will not fail to impress.