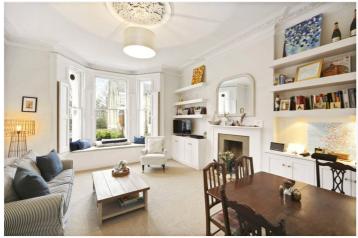

## **DESCRIPTION:**

With its exceptional period pedigree and positioned at the heart of Shepherds Bush this well laid out 623 Sq. Ft apartment comprises one reception room, one double bedroom, modern bathroom and a fully fitted contemporary kitchen. The main reception room really has the wow factor and gives this apartment a grandeur which is very rare for a one-bedroom home, the remainder of the apartment is cleverly laid out to maximise space and usability and its location makes it ideal to utilise all that the area has to offer to the market chain free this home will not fail to impress.