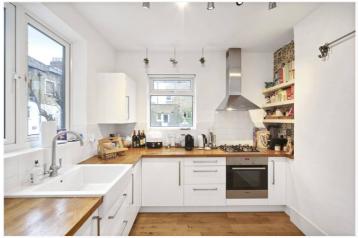

## **DESCRIPTION:**

With its exceptional period pedigree and positioned at the heart of Shepherds Bush this well laid out 623 Sq. Ft apartment comprises one reception room, one double bedroom, modern bathroom and a fully fitted contemporary kitchen. The main reception room really has the wow factor and gives this apartment a grandeur which is very rare for a one-bedroom home, the remainder of the apartment is cleverly laid out to maximise space and usability and its location makes it ideal to utilise all that the area has to offer to the market chain free this home will not fail to impress.