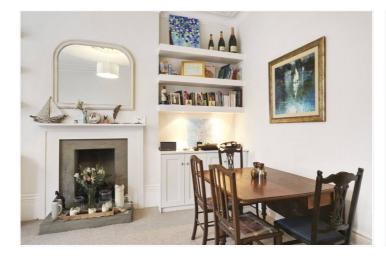

## **DESCRIPTION:**

With its exceptional period pedigree and positioned at the heart of Shepherds Bush this well laid out 623 Sq. Ft apartment comprises one reception room, one double bedroom, modern bathroom and a fully fitted contemporary kitchen. The main reception room really has the wow factor and gives this apartment a grandeur which is very rare for a one-bedroom home, the remainder of the apartment is cleverly laid out to maximise space and usability and its location makes it ideal to utilise all that the area has to offer to the market chain free this home will not fail to impress.