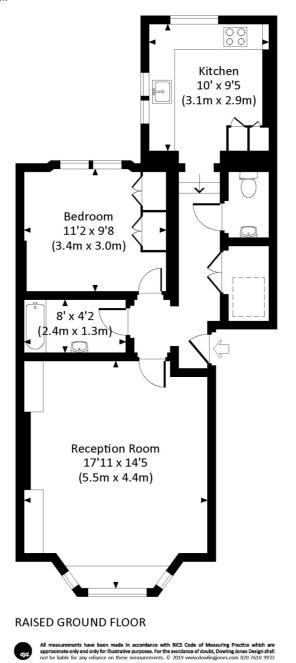

## St. STEPHENS AVENUE, W12

Approx. gross internal area 623 Sq Ft. / 57.9 Sq M.

Share of freehold expires: 01/01/3009

Service charge: £600 Ground rent: £0 Council Tax Band: D

All figures are approx. and should be used as a guide only