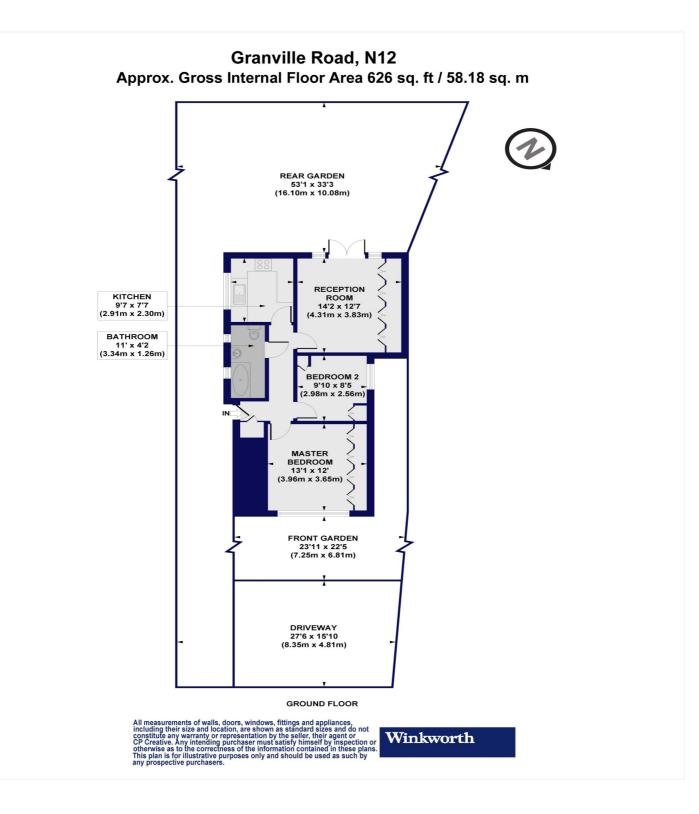

## **DESCRIPTION:**

We are pleased to offer this well presented and spacious two bedroom ground floor garden flat, ideally located for local amenities, schools and being 0.6 mile walk to nearest tube. The property comprises two bedrooms, spacious reception room, kitchen, bathroom and off street parking. Further benefits include exclusive use of front garden and own section of rear garden. Would be ideal for all types of buyers, whether it be a FTB, Investor or someone looking to downsize. An internal viewing is highly recommended!

# AT A GLANCE

- Ground floor maisonette
- Spacious reception room
- Two bedrooms
- Direct access to own section of garden
- Exclusive use of front garden
- 125 year lease
- Offered chain free

: