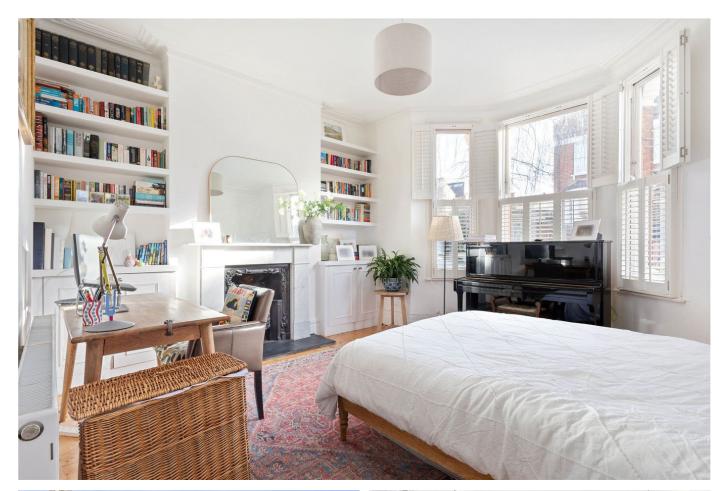

Located to the front are two good-sized double bedrooms. The principal bedroom exudes character with its feature fireplace, original wood floors, built-in shelving and cupboards in the alcoves, and large bay windows with plantation shutters, ensuring an abundance of natural light. The second bedroom, equally spacious, has built-in shelving and a wardrobe in the alcoves, with French doors providing direct access to the garden. Completing the living space, the property benefits from a basement, and there exists the potential for a side extension, subject to obtaining the necessary planning permissions.