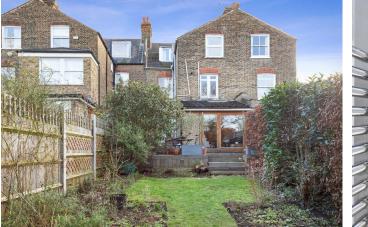

The interior of the property has a well-appointed openplan living area, comprising a kitchen/diner with wooden worktops, abundant fitted base units, high quality appliances and a built-in storage cupboard offering ample storage space. The reception area, strategically positioned at the rear, grants access to the mature, landscaped garden stretching an impressive 108 feet in length perfect for summer gatherings, weather permitting.