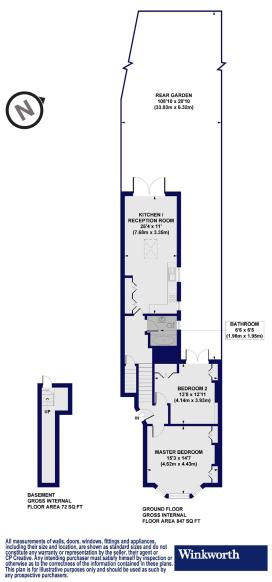

#### Shardcroft Avenue, SE24 Approx. Gross Internal Floor Area 919 sq. ft / 85.41 sq. m