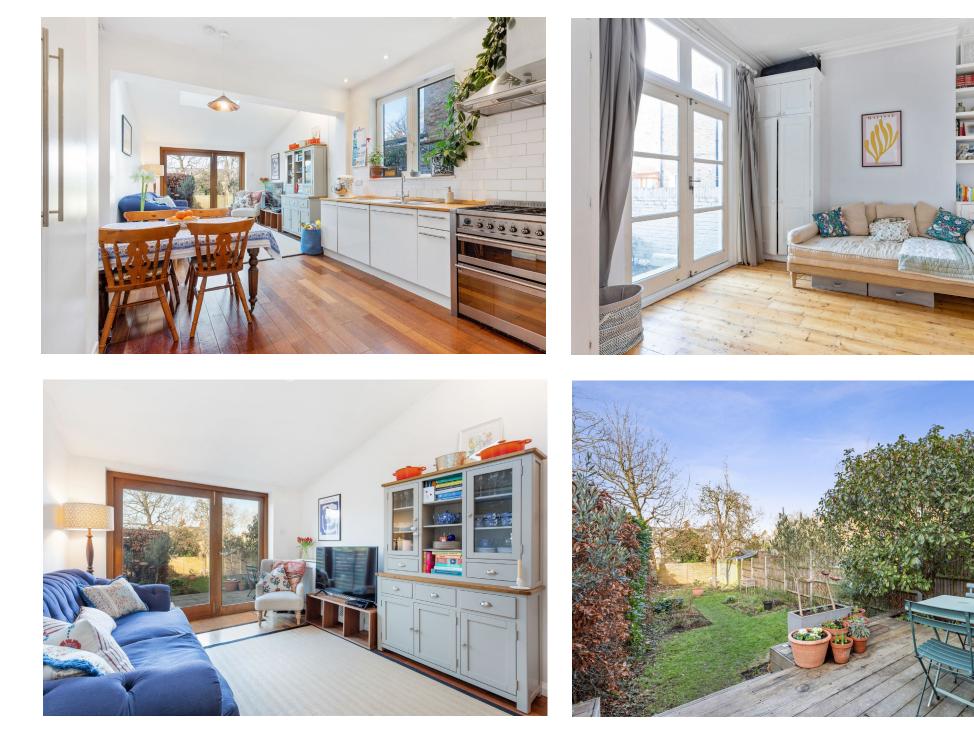

### SHARDCROFT AVENUE, SE24

We are pleased to offer for sale this delightful Victorian conversion flat, boasting two generously sized double bedrooms and a private garden. Nestled in the heart of Herne Hill, the property enjoys a prime location within walking distance of the station, vibrant bars, enticing restaurants, and local shops. Additionally, it is conveniently close to the picturesque Brockwell Park, featuring its iconic Art Deco style Lido.

The interior of the property has a well-appointed openplan living area, comprising a kitchen/diner with wooden worktops, abundant fitted base units, high quality appliances and a built-in storage cupboard offering ample storage space. The reception area, strategically positioned at the rear, grants access to the mature, landscaped garden stretching an impressive 108 feet in length perfect for summer gatherings, weather permitting.

Located to the front are two good-sized double bedrooms. The principal bedroom exudes character with its feature fireplace, original wood floors, built-in shelving and cupboards in the alcoves, and large bay windows with plantation shutters, ensuring an abundance of natural light. The second bedroom, equally spacious, has built-in shelving and a wardrobe in the alcoves, with French doors providing direct access to the garden. Completing the living space, the property benefits from a basement, and there exists the potential for a side extension, subject to obtaining the necessary planning permissions.