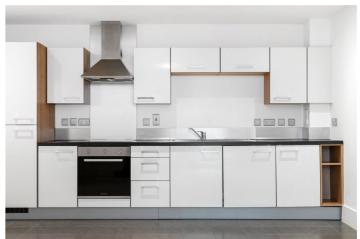

## **DESCRIPTION:**

A spacious, one double bedroom apartment positioned on the third floor of the ever popular, Highbury Stadium Square. Standing at 620 sqft, the property offers wonderfully bright rooms with floor to ceiling windows and is set on one of the inner courtyards making it an incredibly quiet setting. Accommodation comprises of a spacious, open plan living room leading directly out to a private balcony creating the perfect entertaining space. A larger than average double bedroom with built in storage is set to the rear, while the property is completed with a modern family bathroom and ample storage throughout.