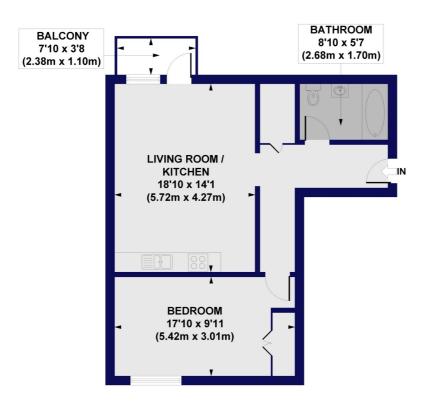

## Southstand Apartments, Highbury Stadium Square, N5 Approx. Gross Internal Floor Area 620 sq. ft / 57.62 sq. m

THIRD FLOOR

All measurements of walls, doors, windows, fittings and appliances, including their size and location, are shown as standard sizes and do not constitute any warranty or representation by the seller, their agent or CP Creative. Any intending purchaser must satisfy himself by inspection or therwise as to the correctness of the information contained in these plans. This plan is for illustrative purposes only and should be used as such by any prospective purchasers.

Winkworth

This floorplan is for illustration purposes only and is not to scale. The position and size of doors, windows, appliances and other features are approximate.

Highbury | 0207 989 7000 | highbury@winkworth.co.uk