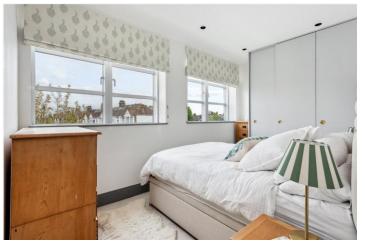

The bedroom is comfortably carpeted and includes built-in wardrobes along with triple-glazed windows that allow for plenty of natural light. The sleek and modern bathroom boasts herringbone-patterned tiled flooring, a contemporary suite with black fixtures and fittings, tiled splashbacks, and built-in shelving for added storage. The property also offers the added benefits of underfloor heating throughout, a communal garden and secure bike storage for residents.