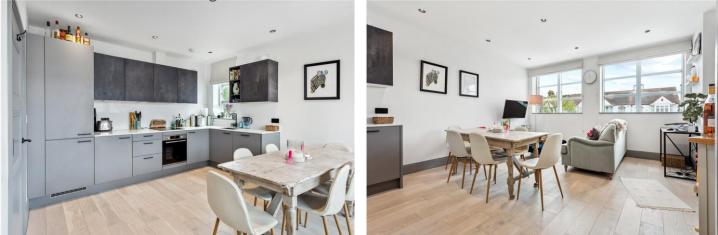

#### **DESCRIPTION:**

A beautifully presented one-bedroom first-floor modern flat, featuring a bright and spacious open-plan kitchen and reception area. The space is enhanced by triple-glazed windows and elegant engineered wood flooring. The contemporary kitchen is stylishly designed with a range of wall and base units, perspex splashback, and integrated appliances.