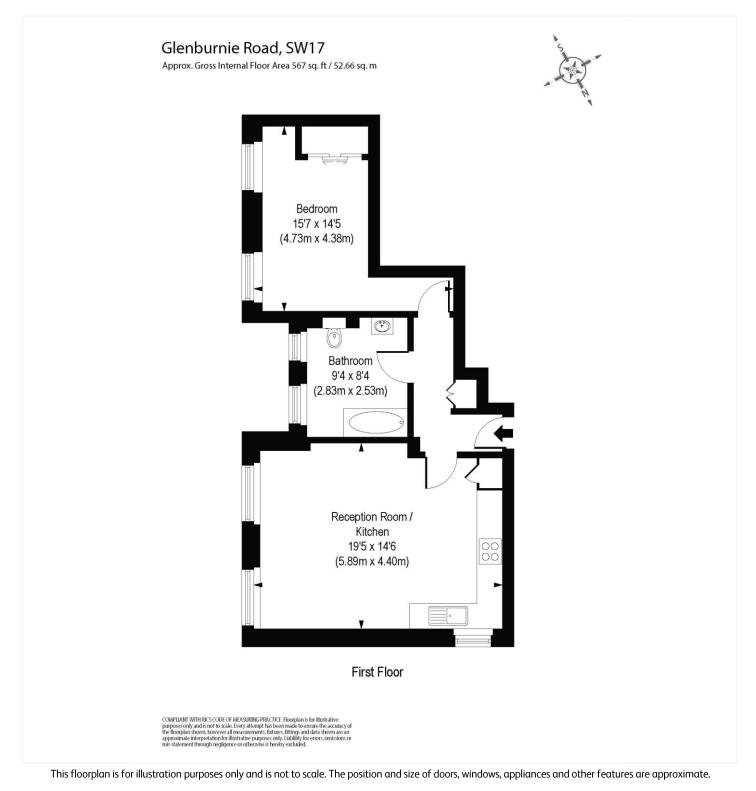

#### **DESCRIPTION:**

A beautifully presented one-bedroom first-floor modern flat, featuring a bright and spacious open-plan kitchen and reception area. The space is enhanced by triple-glazed windows and elegant engineered wood flooring. The contemporary kitchen is stylishly designed with a range of wall and base units, perspex splashback, and integrated appliances.

The bedroom is comfortably carpeted and includes built-in wardrobes along with triple-glazed windows that allow for plenty of natural light. The sleek and modern bathroom boasts herringbone-patterned tiled flooring, a contemporary suite with black fixtures and fittings, tiled splashbacks, and built-in shelving for added storage. The property also offers the added benefits of underfloor heating throughout, a communal garden and secure bike storage for residents.