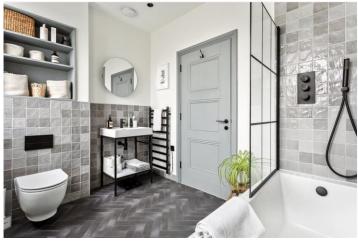

The bedroom is comfortably carpeted and includes built-in wardrobes along with triple-glazed windows that allow for plenty of natural light. The sleek and modern bathroom boasts herringbone-patterned tiled flooring, a contemporary suite with black fixtures and fittings, tiled splashbacks, and built-in shelving for added storage. The property also offers the added benefits of underfloor heating throughout, a communal garden and secure bike storage for residents.