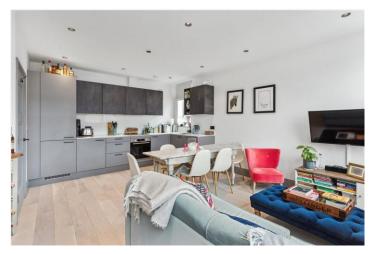

#### **DESCRIPTION:**

A beautifully presented one-bedroom first-floor modern flat, featuring a bright and spacious open-plan kitchen and reception area. The space is enhanced by triple-glazed windows and elegant engineered wood flooring. The contemporary kitchen is stylishly designed with a range of wall and base units, perspex splashback, and integrated appliances.