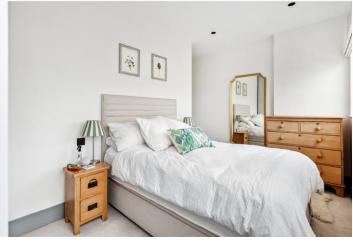

The bedroom is comfortably carpeted and includes built-in wardrobes along with triple-glazed windows that allow for plenty of natural light. The sleek and modern bathroom boasts herringbone-patterned tiled flooring, a contemporary suite with black fixtures and fittings, tiled splashbacks, and built-in shelving for added storage. The property also offers the added benefits of underfloor heating throughout, a communal garden and secure bike storage for residents.