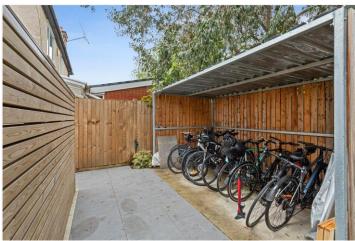

The bedroom is comfortably carpeted and includes built-in wardrobes along with triple-glazed windows that allow for plenty of natural light. The sleek and modern bathroom boasts herringbone-patterned tiled flooring, a contemporary suite with black fixtures and fittings, tiled splashbacks, and built-in shelving for added storage. The property also offers the added benefits of underfloor heating throughout, a communal garden and secure bike storage for residents.