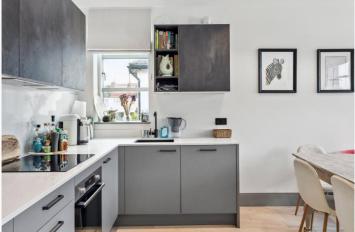

#### **DESCRIPTION:**

A beautifully presented one-bedroom first-floor modern flat, featuring a bright and spacious open-plan kitchen and reception area. The space is enhanced by triple-glazed windows and elegant engineered wood flooring. The contemporary kitchen is stylishly designed with a range of wall and base units, perspex splashback, and integrated appliances.