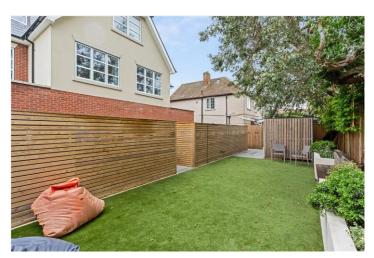

The bedroom is comfortably carpeted and includes built-in wardrobes along with triple-glazed windows that allow for plenty of natural light. The sleek and modern bathroom boasts herringbone-patterned tiled flooring, a contemporary suite with black fixtures and fittings, tiled splashbacks, and built-in shelving for added storage. The property also offers the added benefits of underfloor heating throughout, a communal garden and secure bike storage for residents.