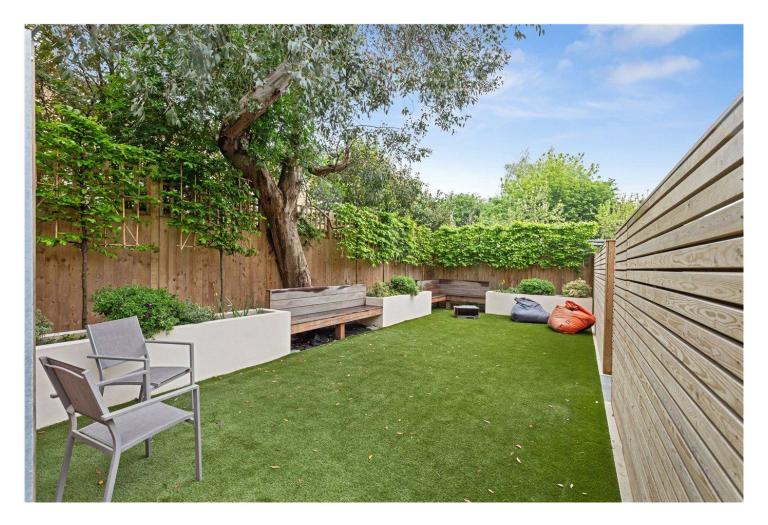

The bedroom is comfortably carpeted and includes built-in wardrobes along with triple-glazed windows that allow for plenty of natural light. The sleek and modern bathroom boasts herringbone-patterned tiled flooring, a contemporary suite with black fixtures and fittings, tiled splashbacks, and built-in shelving for added storage. The property also offers the added benefits of underfloor heating throughout, a communal garden and secure bike storage for residents.