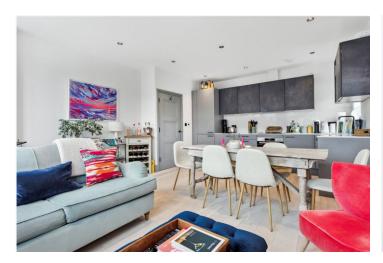

#### **DESCRIPTION:**

A beautifully presented one-bedroom first-floor modern flat, featuring a bright and spacious open-plan kitchen and reception area. The space is enhanced by triple-glazed windows and elegant engineered wood flooring. The contemporary kitchen is stylishly designed with a range of wall and base units, perspex splashback, and integrated appliances.