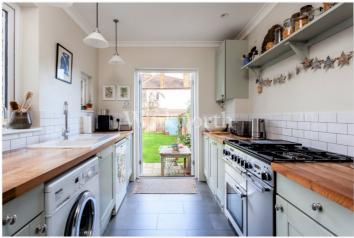

On the ground floor you will find an enticing front reception room, complete with a fireplace and a bay with fitted window shutters. There is a separate dining room which also benefits from a fireplace and French doors leading out the rear garden. A centrally located morning room has the potential to be utilised as an office or playroom. At the rear of the house is a delightful kitchen with pastel tone units finished with a block wood worktop and additional access to the garden. The first floor provides an attractive family bathroom and three generously sized bedrooms, one of which features an original cast iron fireplace and a fitted wardrobe. Externally the property enjoys a well-maintained rear garden extending 58'7 in length and a front garden.