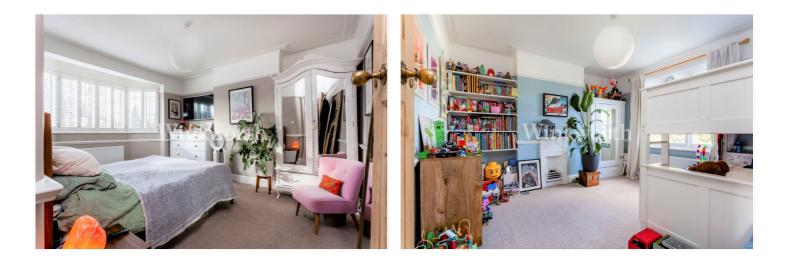

On the ground floor you will find an enticing front reception room, complete with a fireplace and a bay with fitted window shutters. There is a separate dining room which also benefits from a fireplace and French doors leading out the rear garden. A centrally located morning room has the potential to be utilised as an office or playroom. At the rear of the house is a delightful kitchen with pastel tone units finished with a block wood worktop and additional access to the garden. The first floor provides an attractive family bathroom and three generously sized bedrooms, one of which features an original cast iron fireplace and a fitted wardrobe. Externally the property enjoys a well-maintained rear garden extending 58'7 in length and a front garden.