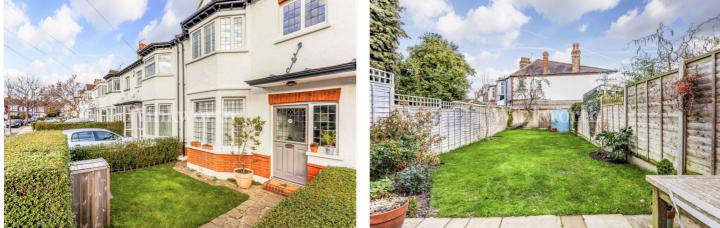

On the ground floor you will find an enticing front reception room, complete with a fireplace and a bay with fitted window shutters. There is a separate dining room which also benefits from a fireplace and French doors leading out the rear garden. A centrally located morning room has the potential to be utilised as an office or playroom. At the rear of the house is a delightful kitchen with pastel tone units finished with a block wood worktop and additional access to the garden. The first floor provides an attractive family bathroom and three generously sized bedrooms, one of which features an original cast iron fireplace and a fitted wardrobe. Externally the property enjoys a well-maintained rear garden extending 58'7 in length and a front garden.

### AT A GLANCE:

- Three Bedroom Terraced House
- Beautifully Presented Throughout
- Conveniently Located Close to Hazelwood Primary School, Palmers Green Mainline BR Station and Broomfield Park
- Character Features Including High Ceilings, Picture Rails, Dado Rails, Stained Glass Front Door, Stripped Wood Doors and Flooring
- Spacious Reception Room and Dining Room
- Morning Room
- Attractive Bathroom
- Generously Sized Bedrooms
- Well-Maintained Rear Garden and a Front Garden