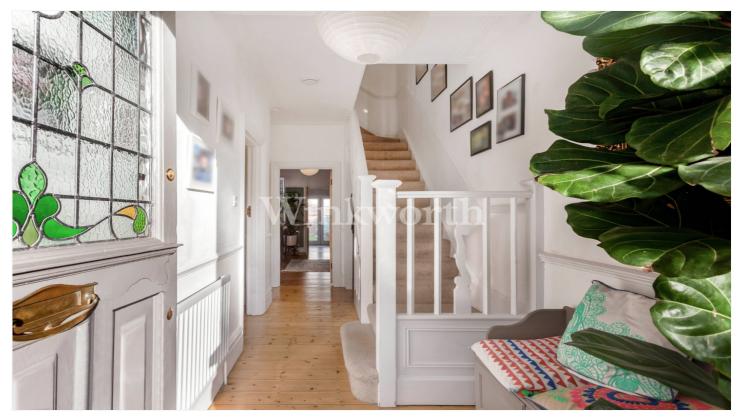

#### **DESCRIPTION:**

A charming family home located close to the popular Hazelwood Primary school, and within easy reach of Palmers Green mainline BR station and Broomfield Park. The property has been sympathetically updated to provide 1108 Sq.ft of light and spacious living accommodation with an array of character features including high ceilings, fireplaces, stripped wood doors and flooring.

### AT A GLANCE:

- Three Bedroom Terraced House
- Beautifully Presented Throughout
- Conveniently Located Close to Hazelwood Primary School, Palmers Green Mainline BR Station and Broomfield Park
- Character Features Including High Ceilings, Picture Rails, Dado Rails, Stained Glass Front Door, Stripped Wood Doors and Flooring
- Spacious Reception Room and Dining Room
- Morning Room
- Attractive Bathroom
- Generously Sized Bedrooms
- Well-Maintained Rear Garden and a Front Garden