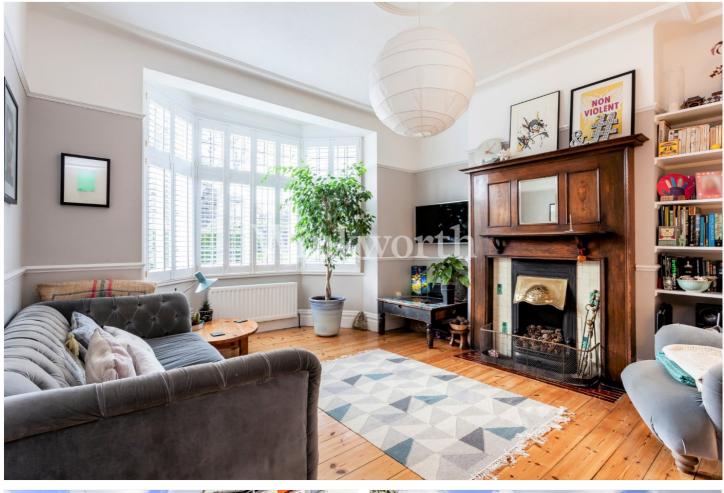

#### **DESCRIPTION:**

A charming family home located close to the popular Hazelwood Primary school, and within easy reach of Palmers Green mainline BR station and Broomfield Park. The property has been sympathetically updated to provide 1108 Sq.ft of light and spacious living accommodation with an array of character features including high ceilings, fireplaces, stripped wood doors and flooring.

On the ground floor you will find an enticing front reception room, complete with a fireplace and a bay with fitted window shutters. There is a separate dining room which also benefits from a fireplace and French doors leading out the rear garden. A centrally located morning room has the potential to be utilised as an office or playroom. At the rear of the house is a delightful kitchen with pastel tone units finished with a block wood worktop and additional access to the garden. The first floor provides an attractive family bathroom and three generously sized bedrooms, one of which features an original cast iron fireplace and a fitted wardrobe. Externally the property enjoys a well-maintained rear garden extending 58'7 in length and a front garden.

### AT A GLANCE:

- Three Bedroom Terraced House
- Beautifully Presented Throughout
- Conveniently Located Close to Hazelwood Primary School, Palmers Green Mainline BR Station and Broomfield Park
- Character Features Including High Ceilings, Picture Rails, Dado Rails, Stained Glass Front Door, Stripped Wood Doors and Flooring
- Spacious Reception Room and Dining Room
- Morning Room
- Attractive Bathroom
- Generously Sized Bedrooms
- Well-Maintained Rear Garden and a Front Garden