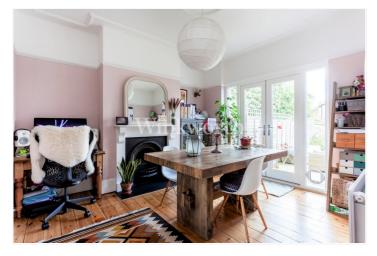

On the ground floor you will find an enticing front reception room, complete with a fireplace and a bay with fitted window shutters. There is a separate dining room which also benefits from a fireplace and French doors leading out the rear garden. A centrally located morning room has the potential to be utilised as an office or playroom. At the rear of the house is a delightful kitchen with pastel tone units finished with a block wood worktop and additional access to the garden. The first floor provides an attractive family bathroom and three generously sized bedrooms, one of which features an original cast iron fireplace and a fitted wardrobe. Externally the property enjoys a well-maintained rear garden extending 58'7 in length and a front garden.