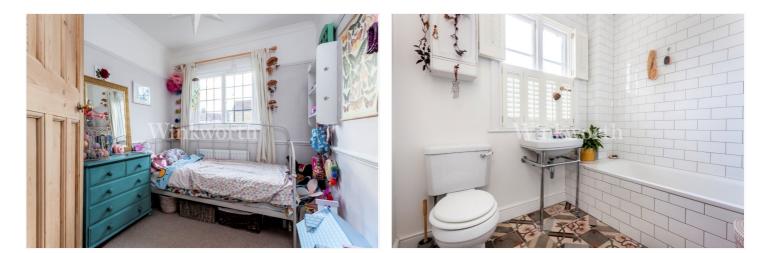

On the ground floor you will find an enticing front reception room, complete with a fireplace and a bay with fitted window shutters. There is a separate dining room which also benefits from a fireplace and French doors leading out the rear garden. A centrally located morning room has the potential to be utilised as an office or playroom. At the rear of the house is a delightful kitchen with pastel tone units finished with a block wood worktop and additional access to the garden. The first floor provides an attractive family bathroom and three generously sized bedrooms, one of which features an original cast iron fireplace and a fitted wardrobe. Externally the property enjoys a well-maintained rear garden extending 58'7 in length and a front garden.