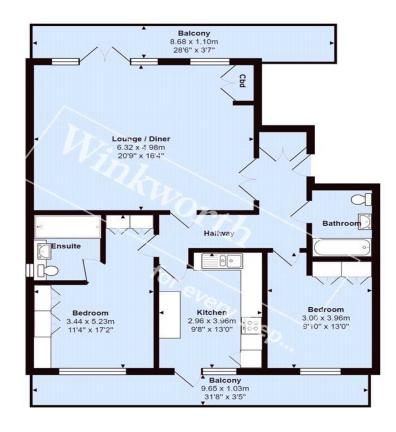

The entrance hall of the flat has an alarm panel and the security entry phone.

Superb size south facing reception room with French windows opening out onto the superb south facing balcony with space for table and chairs and rooftop views towards the cliff top.

The bathroom has an ample range of fitted storage, hand wash basin and vanity unit. The panel bath has an overhead Mira shower and mix attachment.

Double bedroom with ample range of fitted wardrobes and floor to ceiling windows.

Double bedroom with ample range of built-in wardrobes, ensuite shower with fitted storage, extra large walk-in shower, extractor fan and a window to side aspect.

Bespoke fitted kitchen with two-tone kitchen cabinets, an electric Neff double oven and Neff, four burner gas hob, built-in fridge/freezer and built-in dishwasher.

## Summary:

- Penthouse apartment
- Two bedrooms, one ensuite
- Bathroom
- Bespoke fitted kitchen
- South facing lounge/diner
- Large South facing balcony
- Dedicated car parking space in secure gated area
- BCP Council tax band D