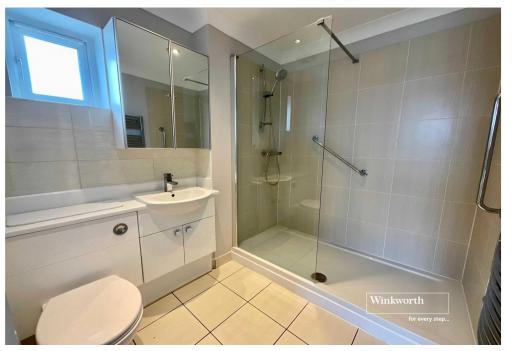

The bathroom has an ample range of fitted storage, hand wash basin and vanity unit. The panel bath has an overhead Mira shower and mix attachment.

Double bedroom with ample range of fitted wardrobes and floor to ceiling windows.