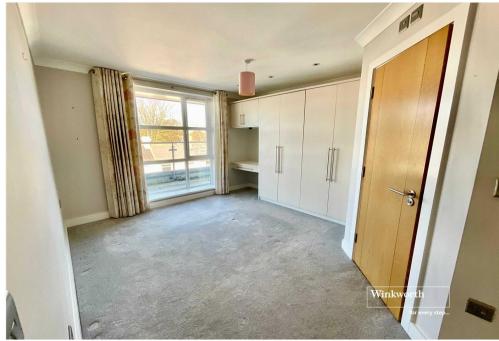

The bathroom has an ample range of fitted storage, hand wash basin and vanity unit. The panel bath has an overhead Mira shower and mix attachment.

Double bedroom with ample range of fitted wardrobes and floor to ceiling windows.