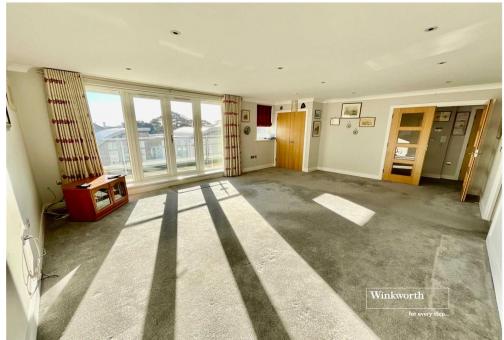

The entrance hall of the flat has an alarm panel and the security entry phone.

Superb size south facing reception room with French windows opening out onto the superb south facing balcony with space for table and chairs and rooftop views towards the cliff top.