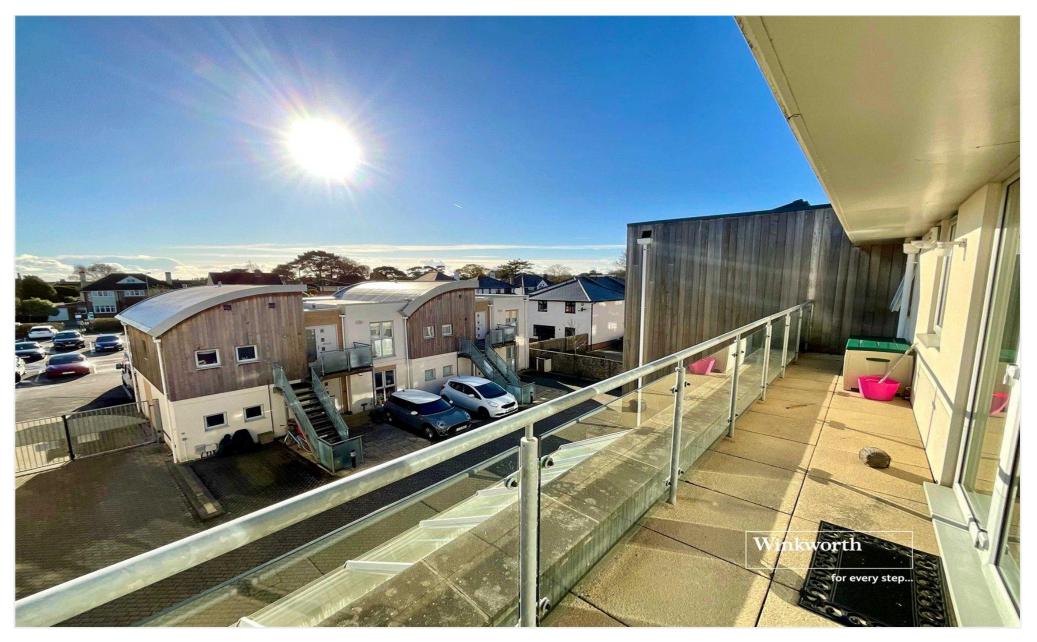

The entrance hall of the flat has an alarm panel and the security entry phone.

Superb size south facing reception room with French windows opening out onto the superb south facing balcony with space for table and chairs and rooftop views towards the cliff top.