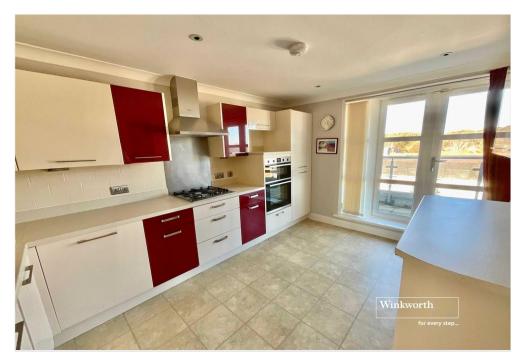

Double bedroom with ample range of built-in wardrobes, ensuite shower with fitted storage, extra large walk-in shower, extractor fan and a window to side aspect.

Bespoke fitted kitchen with two-tone kitchen cabinets, an electric Neff double oven and Neff, four burner gas hob, built-in fridge/freezer and built-in dishwasher.