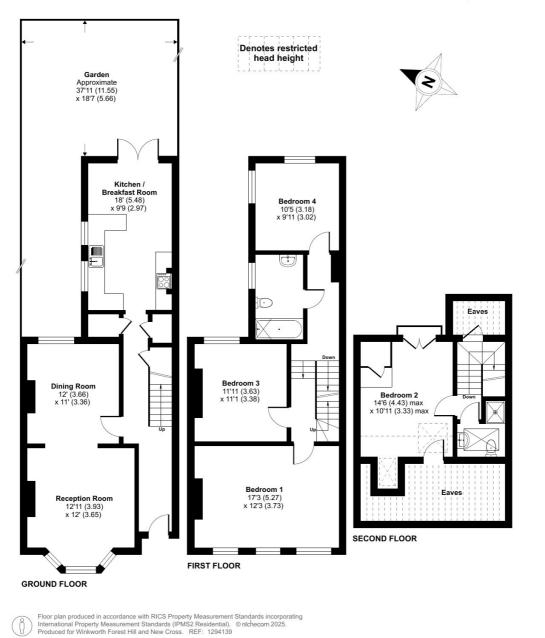

## Wood Vale, London, SE23

Approximate Area = 1482 sq ft / 137.6 sq m Limited Use Area(s) = 214 sq ft / 19.8 sq m Total = 1696 sq ft / 157.4 sq m

For identification only - Not to scale

This floorplan is for illustration purposes only and is not to scale. The position and size of doors, windows, appliances and other features are approximate.