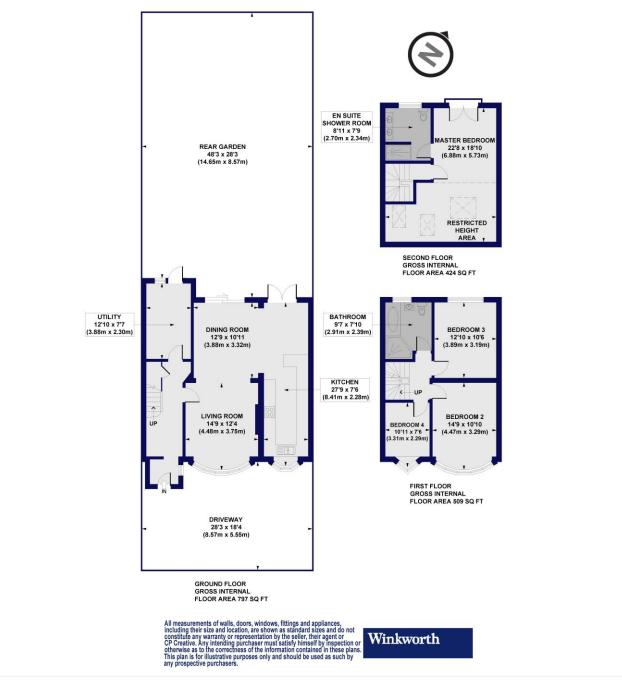

### Brent Way, N3

This floorplan is for illustration purposes only and is not to scale. The position and size of doors, windows, appliances and other features are approximate.

Tenure: Freehold

#### Council Tax Band: G

Where no figures are shown, we have been unable to ascertain the information. All figures that are shown were correct at the time of printing.

Finchley | 020 8349 3388 | finchley@winkworth.co.uk