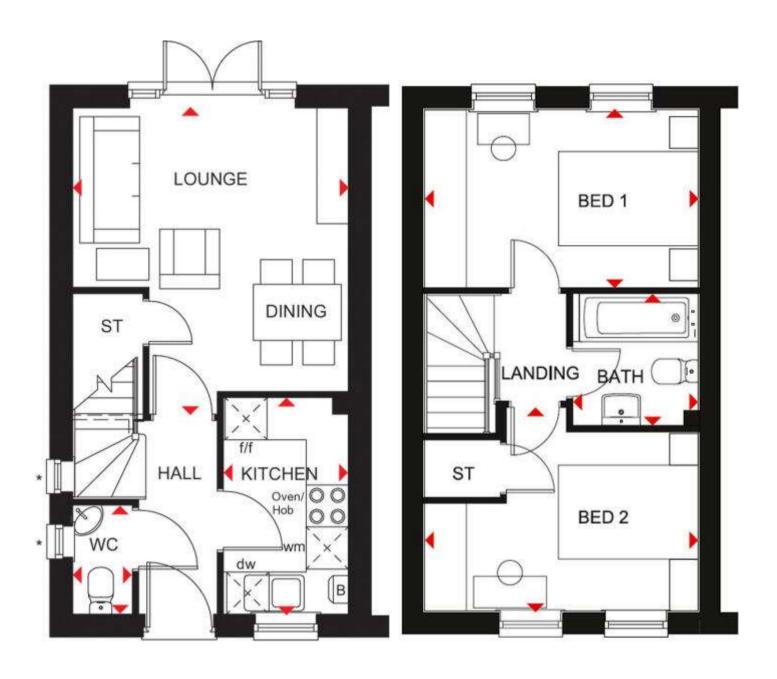

## THE WILFORD, MUSSELBURGH WAY, BOURNE, PE10 OXY

Winkworth are delighted to offer for sale this brand new two bedroom semi detached home that would make a fantastic first time purchase or buy to let investment. Built by David Wilson homes the property is finished to a high standard and benefits from, entrance hall, downstairs cloakroom, modern kitchen, lounge with french doors onto the rear garden, two generous bedrooms and family bathroom. The property is located on the popular Elsea Park development giving easy access to the A15 road link to Peterborough and its main line train station to London/Kings Cross. Please call 01778 392807 for more information.

## **Room Dimensions**

- Bedroom 1 3923mm x 2492mm (12'10" x 8'2")
- Bedroom 2 3923mm x 2931mm (12'10" x 9'7")
- Bathroom 1897mm x 1695mm (6'2" x 5'6")
- Kitchen 3083mm x 1780mm (10'1" x 5'10")
- Lounge / Dining 4362mm x 3923mm (14'3" x 12'10")
- WC 1615mm x 885mm (5'3" x 2'10")