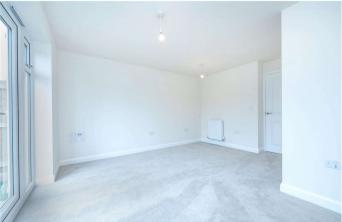

## **Room Dimensions**

- Bedroom 1 3923mm x 2492mm (12'10" x 8'2")
- Bedroom 2 3923mm x 2931mm (12'10" x 9'7")
- Bathroom 1897mm x 1695mm (6'2" x 5'6")
- Kitchen 3083mm x 1780mm (10'1" x 5'10")
- Lounge / Dining 4362mm x 3923mm (14'3" x 12'10")
- WC 1615mm x 885mm (5'3" x 2'10")