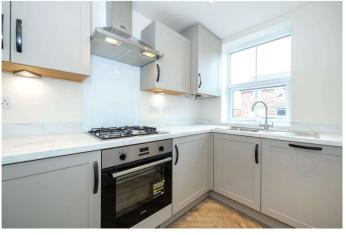

## **Room Dimensions**

- Bedroom 1 3923mm x 2492mm (12'10" x 8'2")
- Bedroom 2 3923mm x 2931mm (12'10" x 9'7")
- Bathroom 1897mm x 1695mm (6'2" x 5'6")
- Kitchen 3083mm x 1780mm (10'1" x 5'10")
- Lounge / Dining 4362mm x 3923mm (14'3" x 12'10")
- WC 1615mm x 885mm (5'3" x 2'10")