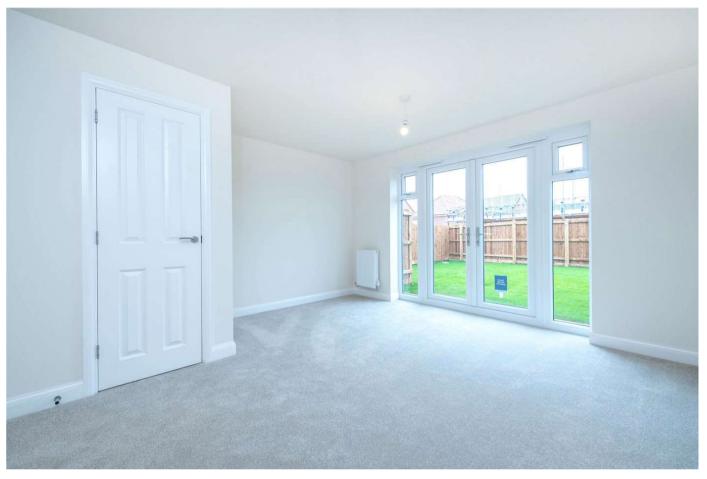

## **Room Dimensions**

- Bedroom 1 3923mm x 2492mm (12'10" x 8'2")
- Bedroom 2 3923mm x 2931mm (12'10" x 9'7")
- Bathroom 1897mm x 1695mm (6'2" x 5'6")
- Kitchen 3083mm x 1780mm (10'1" x 5'10")
- Lounge / Dining 4362mm x 3923mm (14'3" x 12'10")
- WC 1615mm x 885mm (5'3" x 2'10")