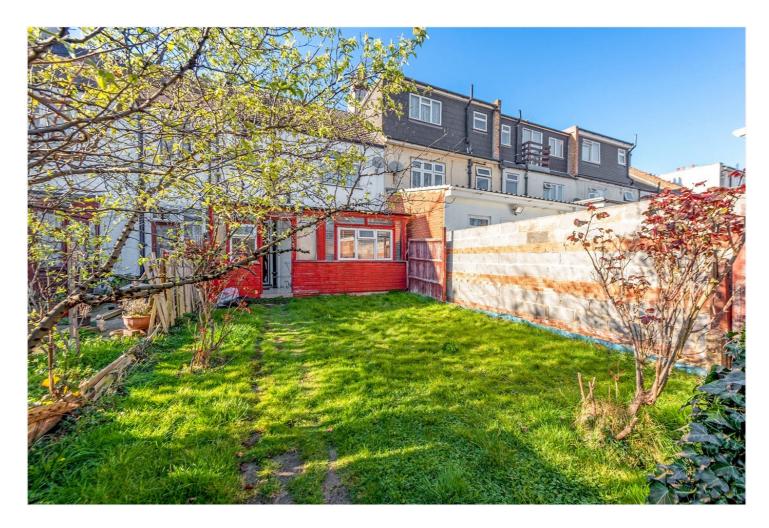

## **DESCRIPTION**

An opportunity to acquire a period family home on one of Tooting's prime roads. The property offers the potential to extend to the rear and into the loft space. The ground floor currently comprises, large living room, seperate dining room adjacent, galley style kitchen and a large wooden extension to the rear. The first floor has two superb double bedrooms, one single bedroom and a family bathroom. Externally the rear garden is mainly laid to lawn and has a large garage/workshop to the end and to the front of the house there is off road parking for two cars. This property would make a fantastic family home with its fantastic location and potential to expand the current footprint.