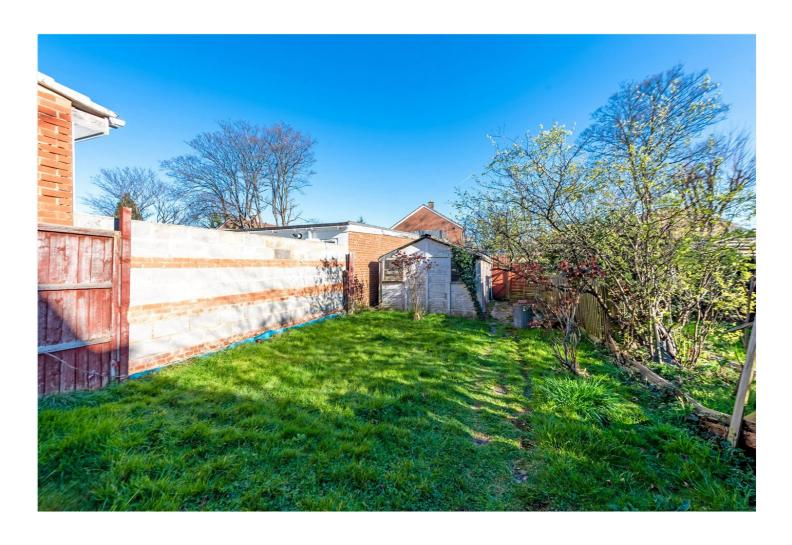

## **DESCRIPTION**

An opportunity to acquire a period family home on one of Tooting's prime roads. The property offers the potential to extend to the rear and into the loft space. The ground floor currently comprises, large living room, seperate dining room adjacent, galley style kitchen and a large wooden extension to the rear. The first floor has two superb double bedrooms, one single bedroom and a family bathroom. Externally the rear garden is mainly laid to lawn and has a large garage/workshop to the end and to the front of the house there is off road parking for two cars. This property would make a fantastic family home with its fantastic location and potential to expand the current footprint.