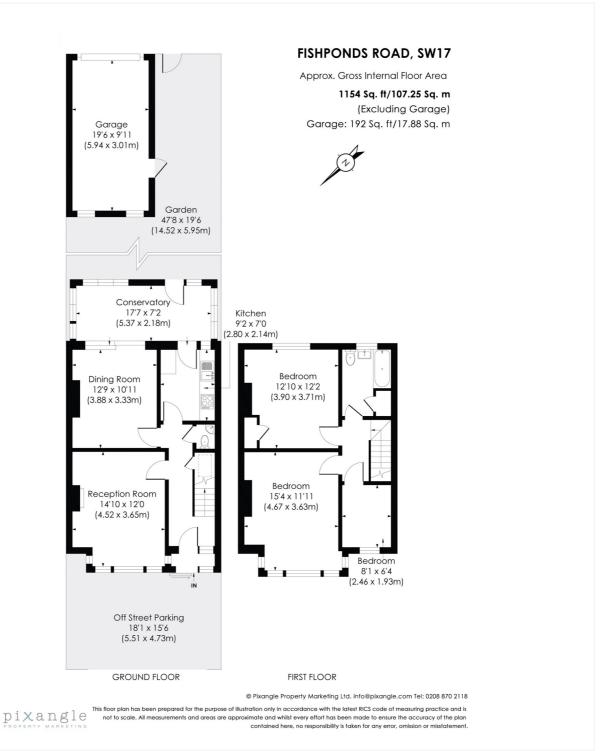

## **DESCRIPTION**

An opportunity to acquire a period family home on one of Tooting's prime roads. The property offers the potential to extend to the rear and into the loft space. The ground floor currently comprises, large living room, seperate dining room adjacent, galley style kitchen and a large wooden extension to the rear. The first floor has two superb double bedrooms, one single bedroom and a family bathroom. Externally the rear garden is mainly laid to lawn and has a large garage/workshop to the end and to the front of the house there is off road parking for two cars. This property would make a fantastic family home with its fantastic location and potential to expand the current footprint.

Wandsworth and Tooting Bec Common are also within walking distance.

This floorplan is for illustration purposes only and is not to scale. The position and size of doors, windows, appliances and other features are approximate.