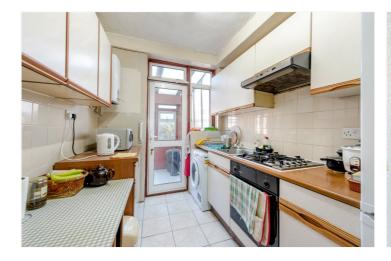

## **DESCRIPTION**

An opportunity to acquire a period family home on one of Tooting's prime roads. The property offers the potential to extend to the rear and into the loft space. The ground floor currently comprises, large living room, seperate dining room adjacent, galley style kitchen and a large wooden extension to the rear. The first floor has two superb double bedrooms, one single bedroom and a family bathroom. Externally the rear garden is mainly laid to lawn and has a large garage/workshop to the end and to the front of the house there is off road parking for two cars. This property would make a fantastic family home with its fantastic location and potential to expand the current footprint.