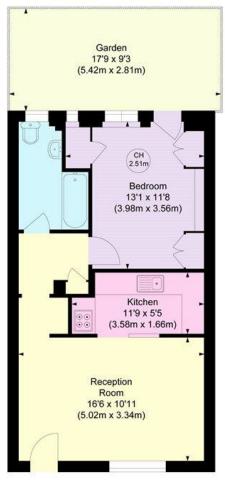

#### APPROXIMATE GROSS INTERNAL AREA

493 Ft 2 - 45.81 M 2

COMPLIANT WITH RICS CODE OF MEASURING PRACTICE Floorplan is for illustrative purposes only and is not to scale. Every attempt has been made to ensure the accuracy of the floorplan shown, however all measurements, fixtures, fittings and data shown are an approximate interpretation for illustrative purposes only. Liability for errors, omissions or mis-statement through negligence or otherwise is hereby excluded.

Key: CH - Ceiling Height

LOWER GROUND FLOOR

Winkworth

This floorplan is for illustration purposes only and is not to scale. The position and size of doors, windows, appliances and other features are approximate.