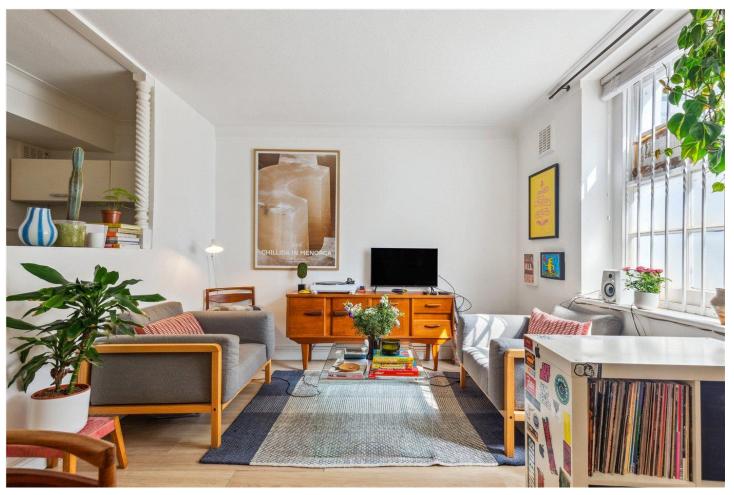

#### **DESCRIPTION:**

A very spacious one double bedroom flat, on the lower ground floor, ideally located just off Westbourne Grove. The property has its own entrance and comprises: spacious reception room to the front with a semi open plan fitted kitchen. There is a large bedroom and bathroom towards the rear of the flat and a private patio area accessed via French windows in the bedroom.