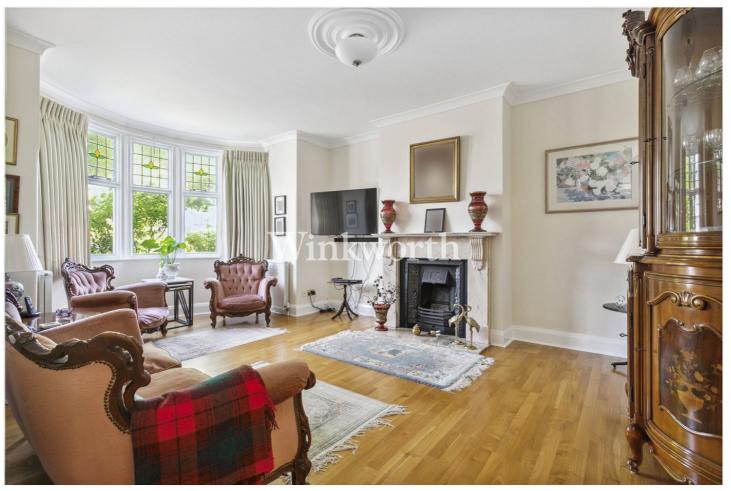

The property boasts just over 1,900 sq. ft. of floor area and features two generously sized reception rooms, one of which includes a bay window with stained glass inserts and a lovely character fireplace. A conservatory is accessed via double doors in rear reception room. There is also an impressive eat-in kitchen fitted with an extensive range of oak wall and base units, a Butler-style sink, and a granite worktop. A door in the hallway provides access to a large garage, offering the potential for conversion into a formal room (subject to planning consent). A spacious landing on the first floor leads to four generously sized bedrooms, including a superb 19'5" x 13'10" principal bedroom, a contemporary bathroom, and a separate WC.