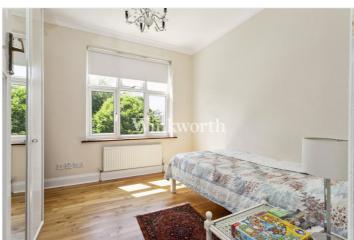

The property boasts just over 1,900 sq. ft. of floor area and features two generously sized reception rooms, one of which includes a bay window with stained glass inserts and a lovely character fireplace. A conservatory is accessed via double doors in rear reception room. There is also an impressive eat-in kitchen fitted with an extensive range of oak wall and base units, a Butler-style sink, and a granite worktop. A door in the hallway provides access to a large garage, offering the potential for conversion into a formal room (subject to planning consent). A spacious landing on the first floor leads to four generously sized bedrooms, including a superb 19'5" x 13'10" principal bedroom, a contemporary bathroom, and a separate WC.