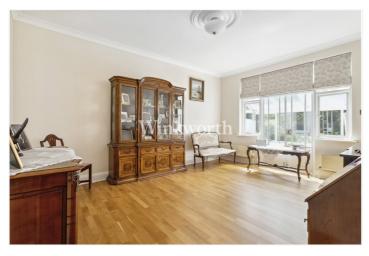

The property boasts just over 1,900 sq. ft. of floor area and features two generously sized reception rooms, one of which includes a bay window with stained glass inserts and a lovely character fireplace. A conservatory is accessed via double doors in rear reception room. There is also an impressive eat-in kitchen fitted with an extensive range of oak wall and base units, a Butler-style sink, and a granite worktop. A door in the hallway provides access to a large garage, offering the potential for conversion into a formal room (subject to planning consent). A spacious landing on the first floor leads to four generously sized bedrooms, including a superb 19'5" x 13'10" principal bedroom, a contemporary bathroom, and a separate WC.