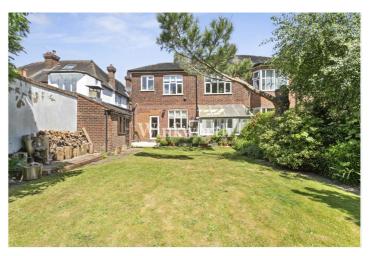

The secluded south-facing rear garden benefits from mature borders, a well-maintained lawn with a water feature at one end, and a brick outbuilding with a barbeque chimney. At the front of the house is a garden and driveway. We highly recommend an internal viewing to fully appreciate the light and space this lovely property offers.