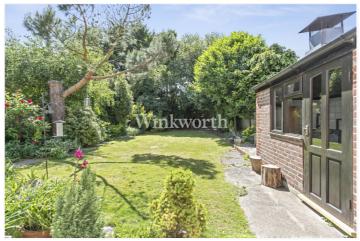

The secluded south-facing rear garden benefits from mature borders, a well-maintained lawn with a water feature at one end, and a brick outbuilding with a barbeque chimney. At the front of the house is a garden and driveway. We highly recommend an internal viewing to fully appreciate the light and space this lovely property offers.