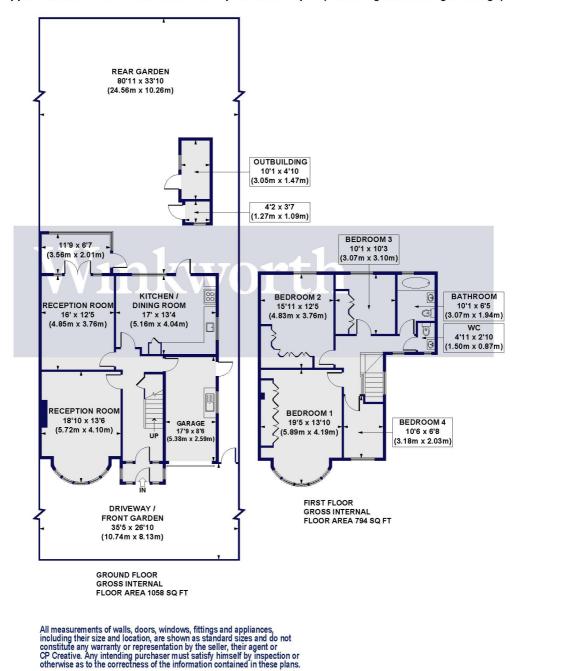

The property boasts just over 1,900 sq. ft. of floor area and features two generously sized reception rooms, one of which includes a bay window with stained glass inserts and a lovely character fireplace. A conservatory is accessed via double doors in rear reception room. There is also an impressive eat-in kitchen fitted with an extensive range of oak wall and base units, a Butler-style sink, and a granite worktop. A door in the hallway provides access to a large garage, offering the potential for conversion into a formal room (subject to planning consent). A spacious landing on the first floor leads to four generously sized bedrooms, including a superb 19'5" x 13'10" principal bedroom, a contemporary bathroom, and a separate WC.

The secluded south-facing rear garden benefits from mature borders, a well-maintained lawn with a water feature at one end, and a brick outbuilding with a barbeque chimney. At the front of the house is a garden and driveway. We highly recommend an internal viewing to fully appreciate the light and space this lovely property offers.

## The Mall, N14

Approx. Gross Internal Floor Area 1917 sq. ft / 178.06 sq. m (Including Outbuilding & Garage) Approx. Gross Internal Floor Area 1689 sq. ft / 156.92 sq. m (Excluding Outbuilding & Garage)

This floorplan is for illustration purposes only and is not to scale. The position and size of doors, windows, appliances and other features are approximate.

Tenure: Freehold

Council Tax Band: London Borough of Enfield – Band G