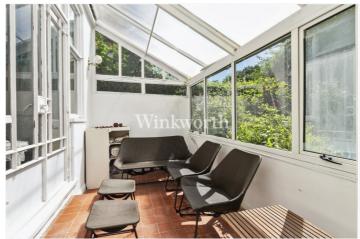

The property boasts just over 1,900 sq. ft. of floor area and features two generously sized reception rooms, one of which includes a bay window with stained glass inserts and a lovely character fireplace. A conservatory is accessed via double doors in rear reception room. There is also an impressive eat-in kitchen fitted with an extensive range of oak wall and base units, a Butler-style sink, and a granite worktop. A door in the hallway provides access to a large garage, offering the potential for conversion into a formal room (subject to planning consent). A spacious landing on the first floor leads to four generously sized bedrooms, including a superb 19'5" x 13'10" principal bedroom, a contemporary bathroom, and a separate WC.