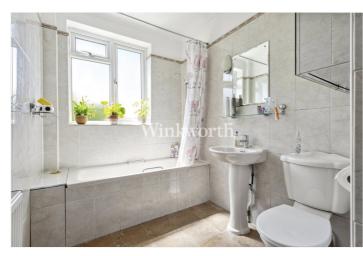

The property boasts just over 1,900 sq. ft. of floor area and features two generously sized reception rooms, one of which includes a bay window with stained glass inserts and a lovely character fireplace. A conservatory is accessed via double doors in rear reception room. There is also an impressive eat-in kitchen fitted with an extensive range of oak wall and base units, a Butler-style sink, and a granite worktop. A door in the hallway provides access to a large garage, offering the potential for conversion into a formal room (subject to planning consent). A spacious landing on the first floor leads to four generously sized bedrooms, including a superb 19'5" x 13'10" principal bedroom, a contemporary bathroom, and a separate WC.