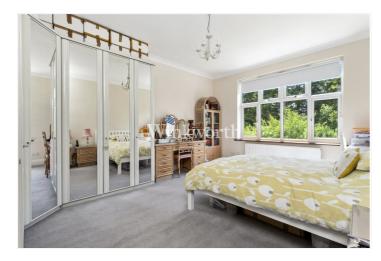

The property boasts just over 1,900 sq. ft. of floor area and features two generously sized reception rooms, one of which includes a bay window with stained glass inserts and a lovely character fireplace. A conservatory is accessed via double doors in rear reception room. There is also an impressive eat-in kitchen fitted with an extensive range of oak wall and base units, a Butler-style sink, and a granite worktop. A door in the hallway provides access to a large garage, offering the potential for conversion into a formal room (subject to planning consent). A spacious landing on the first floor leads to four generously sized bedrooms, including a superb 19'5" x 13'10" principal bedroom, a contemporary bathroom, and a separate WC.