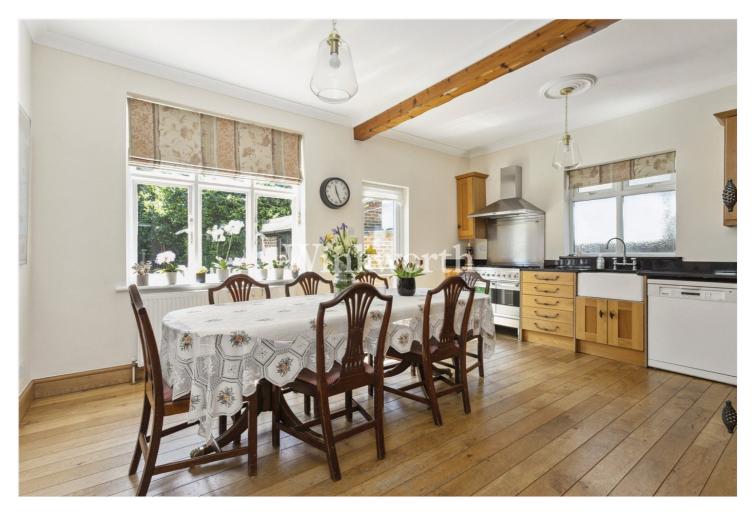

The property boasts just over 1,900 sq. ft. of floor area and features two generously sized reception rooms, one of which includes a bay window with stained glass inserts and a lovely character fireplace. A conservatory is accessed via double doors in rear reception room. There is also an impressive eat-in kitchen fitted with an extensive range of oak wall and base units, a Butler-style sink, and a granite worktop. A door in the hallway provides access to a large garage, offering the potential for conversion into a formal room (subject to planning consent). A spacious landing on the first floor leads to four generously sized bedrooms, including a superb 19'5" x 13'10" principal bedroom, a contemporary bathroom, and a separate WC.