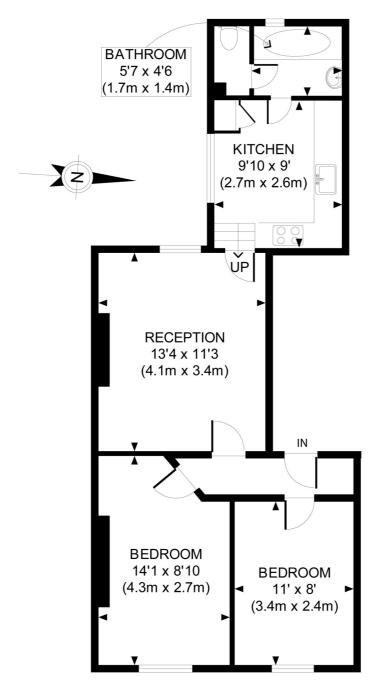

## **TENURE**

Leasehold 166 years 1 months.

PRICE: £399,950 Leasehold

FIRST FLOOR GROSS INTERNAL FLOOR AREA 487 SQ FT

APPROX. GROSS INTERNAL FLOOR AREA 487 SQ FT / 45 SQ M Ref: RHWWSBS - 291110 Copyright photoplan.co.uk

Floorplans are for identification and guideline purposes only, not to scale.

Compliant with RICS code of measuring practice.

The displayed square footage is taken from the floor plans with measurements created using the Royal Institute of Chartered Surveyors' Code of Practice for Measuring. These measurements are approximate and included for illustrative purposes only. Winkworth does not make any representation as to the accuracy of these measurements and you should seek to verify them for yourself. Winkworth accept no liability for any loss you may suffer if you rely on these measurements.