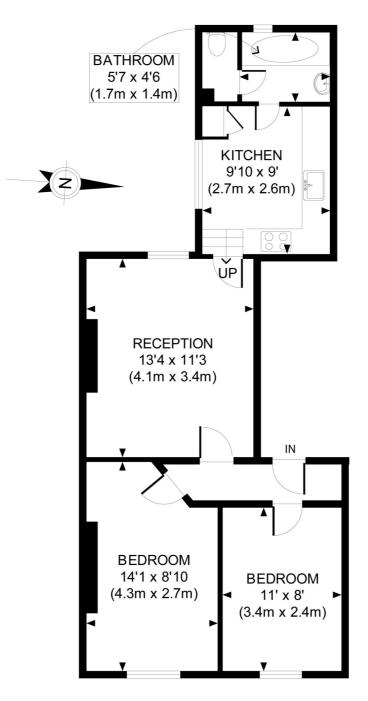

## LOCAL AUTHORITY

Hammersmith & Fulham

**TENURE** Leasehold 166 years 1 months.

PRICE: £399,950 Leasehold

FIRST FLOOR GROSS INTERNAL FLOOR AREA 487 SQ FT

APPROX. GROSS INTERNAL FLOOR AREA 487 SQ FT / 45 SQ M Ref: RHWWSBS - 291110 Copyright **photoplan.co.uk** Floorplans are for identification and guideline purposes only, not to scale. Compliant with RICS code of measuring practice.

The displayed square footage is taken from the floor plans with measurements created using the Royal Institute of Chartered Surveyors' Code of Practice for Measuring. These measurements are approximate and included for illustrative purposes only. Winkworth does not make any representation as to the accuracy of these measurements and you should seek to verify them for yourself. Winkworth accept no liability for any loss you may suffer if you rely on these measurements.