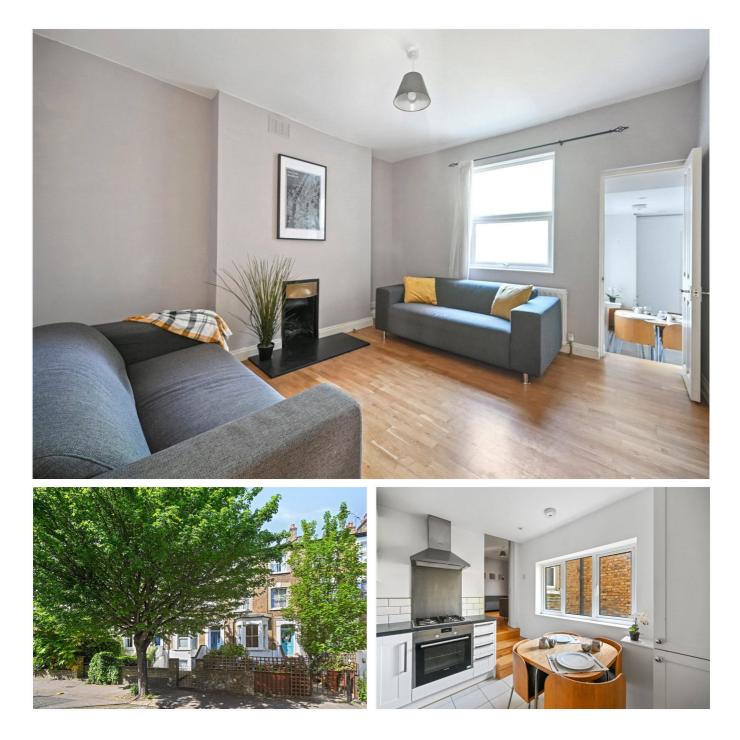

## Coningham Road, W12 £399,950 Leasehold

A two double bedroom flat on the first floor of a mid-terrace Victorian house.

Reception Room | Kitchen | 2 Bedrooms | Bathroom | 487 Sq Ft / 45 Sq M | Council Tax Band D | EPC Rating Band D

## DESCRIPTION

The property offers well proportioned accommodation comprising entrance hall, two double bedrooms, reception room, kitchen and bathroom. An ideal first time buy.

Leasehold:- 210 years commencing on and including 24 June 1981 Ground Rent - N/A Service Charge:- TBC