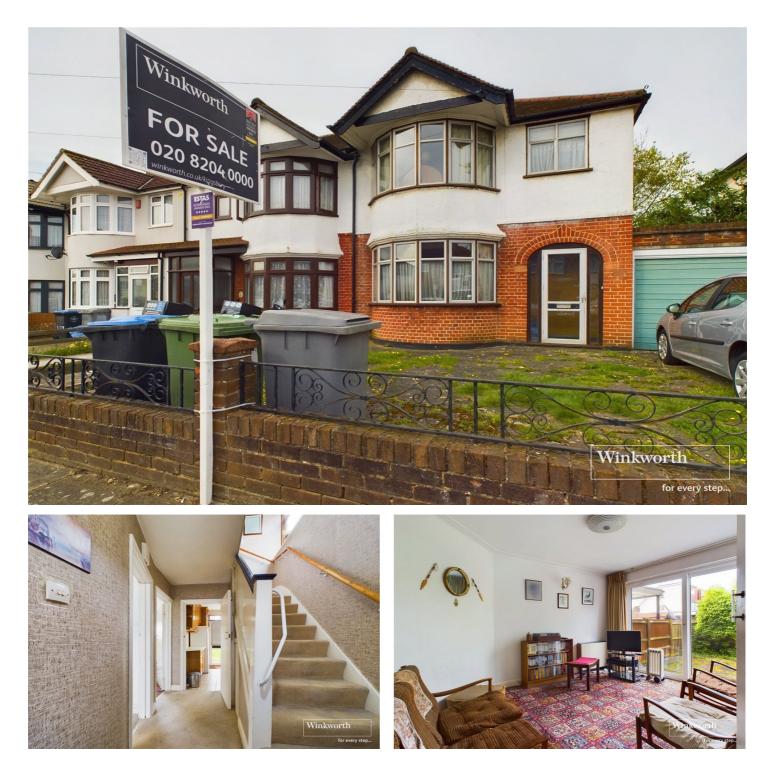

BOYCROFT AVENUE, KINGSBURY, LONDON, NW9 **£650,000 FREEHOLD** 

## THREE BEDROOM END OF TERRACE DEVELOPMENT PROJECT

Kingsbury | 020 8204 0000 | kingsbury@winkworth.co.uk

## Winkworth

for every step...

Nestled within a peaceful, family-friendly residential street, this 1930s built end-of-terrace house makes it appearance on the market for the first time in over 50 years. Presenting a remarkable opportunity for renovation enthusiasts. Offering a canvas for transformation, this property awaits the creative touch of a family or investor seeking to craft their dream home. Awaiting rejuvenation, the interior comprises two reception rooms, a modest kitchen, two double bedrooms, one single bedroom, a bathroom, and a separate W/C. Additionally, a garage and a generous rear garden provide ample space for expansion (STPP) or landscaping projects. Positioned ideally for convenience and tranquillity, this home boasts walkable proximity to Fryent Country Park, inviting residents to enjoy serene natural surroundings. Local amenities, reputable schools, shops, and transportation links are all within walking distance, ensuring everyday necessities are easily accessible. For those commuting to Central London, hassle-free access is guaranteed, while the iconic landmarks of Wembley are a mere ten-minute car journey away. Unlock the full potential of this property with an internal viewing and seize the opportunity to realize your vision for a modern, bespoke living space tailored to your preferences.