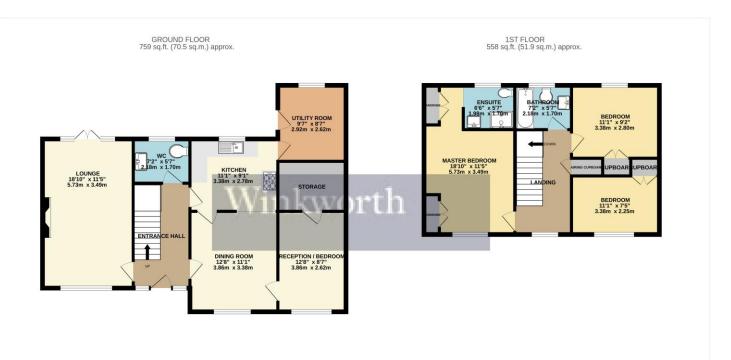

The property comprises three double bedrooms with an ensuite to the master, family bathroom. On the ground floor is a spacious hallway with WC, spacious living room, separate dining room off the kitchen, large utility room and office/study/bedroom 4. There is ample driveway parking, tidy 50ft rear garden and NO ONWARD CHAIN COMPLICATIONS!

TOTAL FLOOR AREA: 1317sq.ft. (122.4 sq.m.) approx

White every attempt has been made to ensure the occurry of the douplain contained here, measurements of doors, windows; norms and any other lemen are opportunited as on the contained here, measurements of doors, windows; norms and the plan is for all instrained purposes only and should be used as such by any prospective purchaser. The plan is for displained shown have not been tested and no guarantee as to their operability or efficiency can be given.

Made with Meropic & 2025

This floorplan is for illustration purposes only and is not to scale. The position and size of doors, windows, appliances and other features are approximate.

**Tenure:** Freehold **Council Tax Band:** F