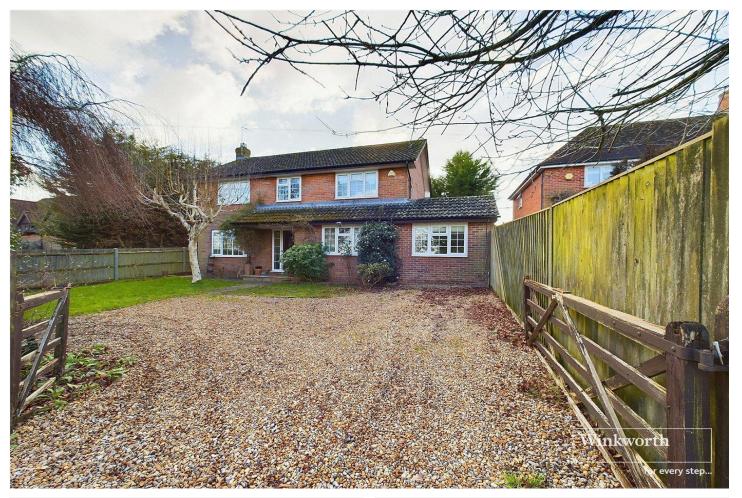

## **DESCRIPTION:**

With stunning front aspect views over fields and farmland this established non-estate detached family home enjoys a fine location. Ideally situated within easy reach of schools, bus routes, local shops, the M4 motorway (junctions 11 & 12) and Theale train station.

The property comprises three double bedrooms with an ensuite to the master, family bathroom. On the ground floor is a spacious hallway with WC, spacious living room, separate dining room off the kitchen, large utility room and office/study/bedroom 4. There is ample driveway parking, tidy 50ft rear garden and NO ONWARD CHAIN COMPLICATIONS!