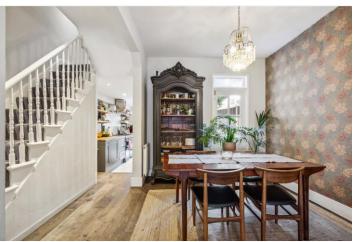

## **DESCRIPTION:**

Spanning 1,455 sq. ft the property is arranged over four floors and includes a beautifully maintained rear garden, a spacious reception space, and a cellar.

You enter the property through a generous hallway leading through to a spacious and light-filled double reception room with a large bay window, high ceilings and original features, including period cornicing. To the rear of the ground floor, you will find a well-proportioned kitchen overlooking the garden. French doors lead directly onto a lovely rear garden. There is potential to extend into the side return subject to planning. There is also a useful cellar space leading off this floor which is where the utility space is located.