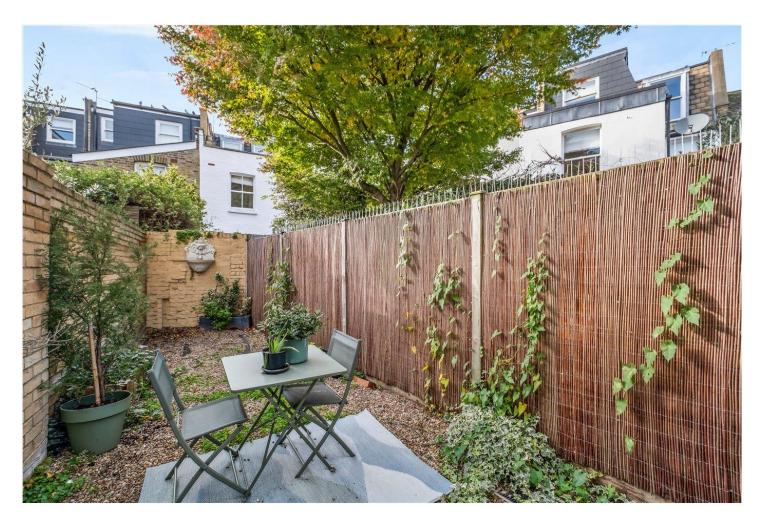

## **DESCRIPTION:**

Spanning 1,455 sq. ft the property is arranged over four floors and includes a beautifully maintained rear garden, a spacious reception space, and a cellar.

You enter the property through a generous hallway leading through to a spacious and light-filled double reception room with a large bay window, high ceilings and original features, including period cornicing. To the rear of the ground floor, you will find a well-proportioned kitchen overlooking the garden. French doors lead directly onto a lovely rear garden. There is potential to extend into the side return subject to planning. There is also a useful cellar space leading off this floor which is where the utility space is located.