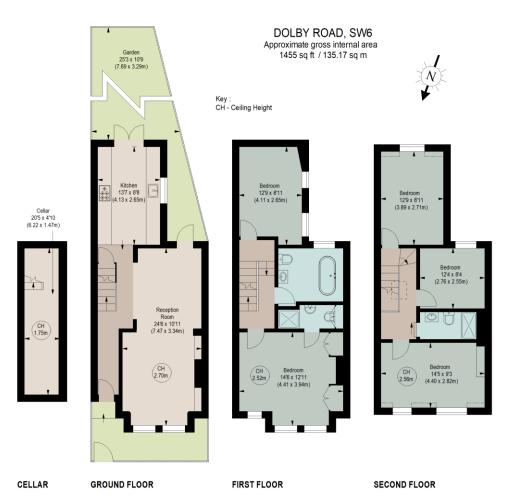

## **DESCRIPTION:**

Spanning 1,455 sq. ft the property is arranged over four floors and includes a beautifully maintained rear garden, a spacious reception space, and a cellar.

You enter the property through a generous hallway leading through to a spacious and light-filled double reception room with a large bay window, high ceilings and original features, including period cornicing. To the rear of the ground floor, you will find a well-proportioned kitchen overlooking the garden. French doors lead directly onto a lovely rear garden. There is potential to extend into the side return subject to planning. There is also a useful cellar space leading off this floor which is where the utility space is located.

The first floor features a spacious principal bedroom at the front of the house, complete with an en-suite bathroom and built-in wardrobes. At the rear, there is a well-proportioned second double bedroom and a large family bathroom with a full-sized bath.

On the second floor, there are three additional double bedrooms and a third bathroom complete with a shower.

Dolby Road is a peaceful residential street located in the heart of Fulham, within easy reach of the shops, cafés and amenities of Fulham Road and New Kings Road. Excellent transport links are nearby, with Parsons Green and Fulham Broadway stations both within walking distance, as well as a very short stroll to Hurlingham and Bishops Park.

The floor plan is not to scale and measurements and areas shown are approximate and therefore should be used for illustrative purposes only. The plan has been prepared in accordance with the RICS code of Measuring Practice and whilst we have confidence in the information produced, it must not be relied on. If there is any aspect of particular importance, you should carry out or commission your own inspection of the property.

This floorplan is for illustration purposes only and is not to scale. The position and size of doors, windows, appliances and other features are approximate.

Fulham & Parsons Green | 020 7731 3388 | fulham@winkworth.co.uk