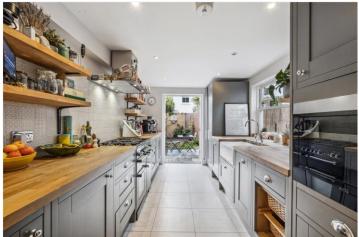

## **DESCRIPTION:**

Spanning 1,455 sq. ft the property is arranged over four floors and includes a beautifully maintained rear garden, a spacious reception space, and a cellar.

You enter the property through a generous hallway leading through to a spacious and light-filled double reception room with a large bay window, high ceilings and original features, including period cornicing. To the rear of the ground floor, you will find a well-proportioned kitchen overlooking the garden. French doors lead directly onto a lovely rear garden. There is potential to extend into the side return subject to planning. There is also a useful cellar space leading off this floor which is where the utility space is located.