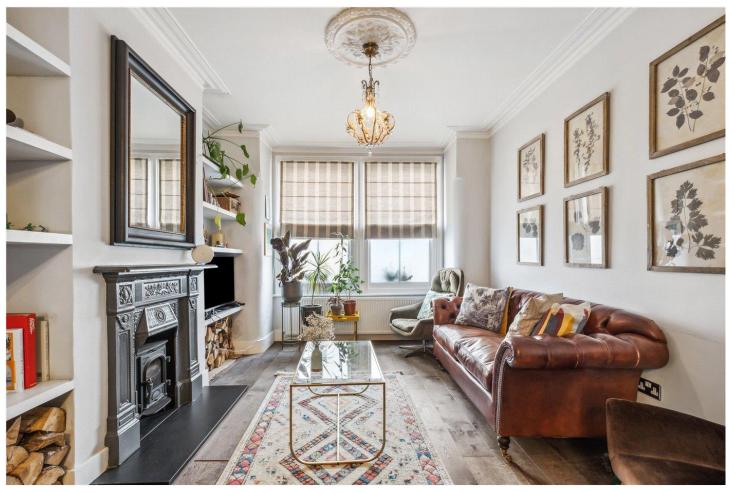

## **DESCRIPTION:**

Spanning 1,455 sq. ft the property is arranged over four floors and includes a beautifully maintained rear garden, a spacious reception space, and a cellar.

You enter the property through a generous hallway leading through to a spacious and light-filled double reception room with a large bay window, high ceilings and original features, including period cornicing. To the rear of the ground floor, you will find a well-proportioned kitchen overlooking the garden. French doors lead directly onto a lovely rear garden. There is potential to extend into the side return subject to planning. There is also a useful cellar space leading off this floor which is where the utility space is located.