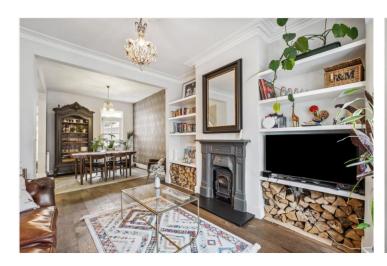

## **DESCRIPTION:**

Spanning 1,455 sq. ft the property is arranged over four floors and includes a beautifully maintained rear garden, a spacious reception space, and a cellar.

You enter the property through a generous hallway leading through to a spacious and light-filled double reception room with a large bay window, high ceilings and original features, including period cornicing. To the rear of the ground floor, you will find a well-proportioned kitchen overlooking the garden. French doors lead directly onto a lovely rear garden. There is potential to extend into the side return subject to planning. There is also a useful cellar space leading off this floor which is where the utility space is located.