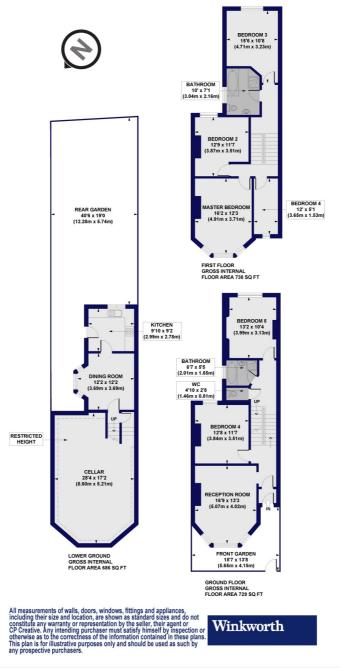

## Duckett Road, N4

Approx. Gross Internal Floor Area 2153 sq. ft / 200.02 sq. m (Including Cellar) Approx. Gross Internal Floor Area 1692 sq. ft / 157.19 sq. m (Excluding Cellar)

This floorplan is for illustration purposes only and is not to scale. The position and size of doors, windows, appliances and other features are approximate.