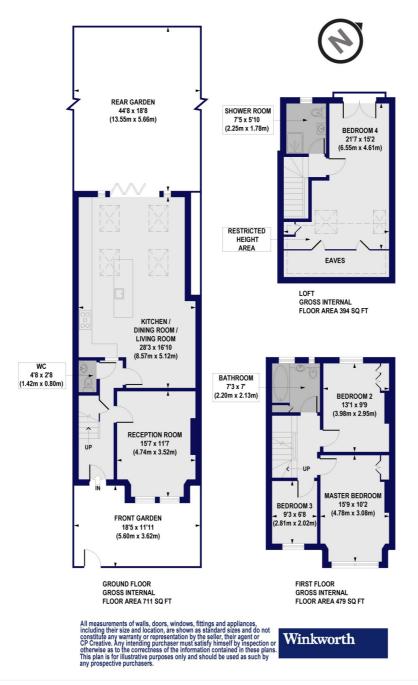

## **Boundary Road, N22**

Approx. Gross Internal Floor Area 1584 sq. ft / 147.20 sq. m (Including Restricted Height Area & Eaves) Approx. Gross Internal Floor Area 1463 sq. ft / 135.93 sq. m (Excluding Restricted Height Area & Eaves)

This floorplan is for illustration purposes only and is not to scale. The position and size of doors, windows, appliances and other features are approximate.