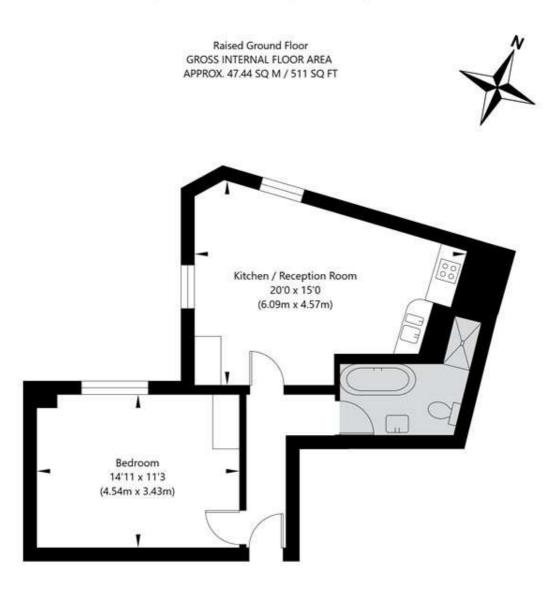

## Pond Court, 23 Pond Street, London, NW3 2PN

APPROXIMATE GROSS INTERNAL FLOOR AREA 47.44 SQ M / 511 SQ FT
THIS FLOOR PLAN IS FOR ILLUSTRATIVE PURPOSES ONLY AND
SHOULD BE USED FOR THIS PURPOSE BY PROSPECTIVE APPLICANTS AS ITS NOT TO SCALE.

One Double Bedroom | Bathroom | Open Plan Kitchen / Reception

for every step...