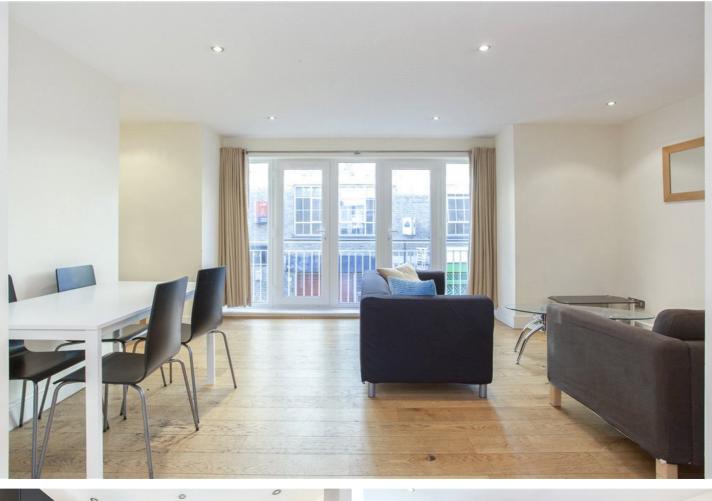

#### **DESCRIPTION:**

A modern and very well presented three double bedroom maisonette benefiting from wooden floors, separate fitted kitchen, two bathrooms and additional w/c.

Located in this fashionable spot only 50m from Brick lane and 400m from Aldgate East station as well as being convenient for Spitalfields Market and Liverpool Street Station beyond.

Offered fully furnished. Parking is available by separate negotiation.