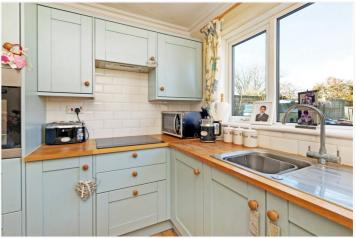

The tasteful country style kitchen was recently installed and gives plenty of storage space, and once again that view over the garden. The appliances are all neatly out of sight in the utility area.

The property has three double bedrooms, two of which have fitted wardrobes. The current owner is using one as a formal dining room and another as a guest room/office at present, which shows the flexibility a bungalow can offer.