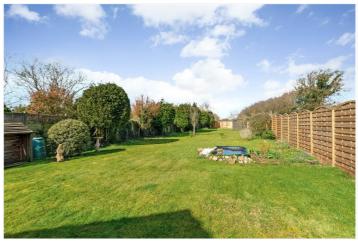

The bathroom is modern in design with white fittings, vanity unit and a wall mounted shower is attached over the bath.

Outside in the large rear garden it is mainly laid to lawn, there is a shed, small pond, mature trees and stylish fencing. The property has double glazing and is oil fired central heating.