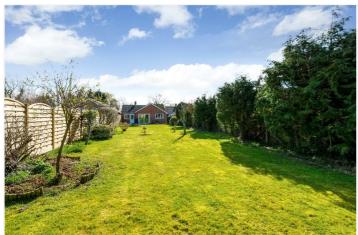

The bathroom is modern in design with white fittings, vanity unit and a wall mounted shower is attached over the bath.

Outside in the large rear garden it is mainly laid to lawn, there is a shed, small pond, mature trees and stylish fencing. The property has double glazing and is oil fired central heating.