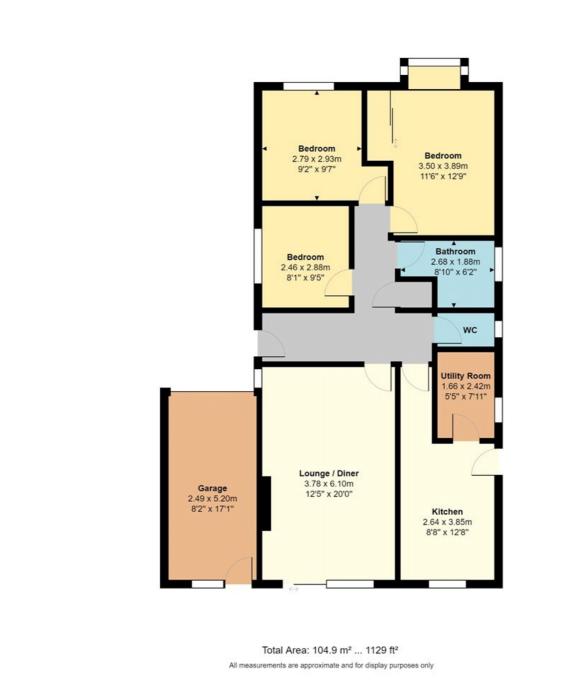

## **ACCOMMODATION**

Freehold, 3 Bedrooms, 1 Reception Rooms, 1 Bathrooms, Bungalow, Detached, Garden, Off Street Parking, Garage, Modern, Village, Good decoration

This floorplan is for illustration purposes only and is not to scale. The position and size of doors, windows, appliances and other features are approximate.