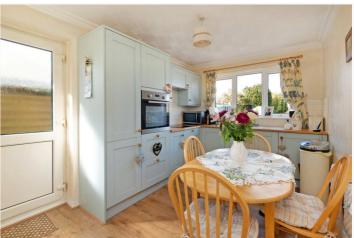

The tasteful country style kitchen was recently installed and gives plenty of storage space, and once again that view over the garden. The appliances are all neatly out of sight in the utility area.

The property has three double bedrooms, two of which have fitted wardrobes. The current owner is using one as a formal dining room and another as a guest room/office at present, which shows the flexibility a bungalow can offer.