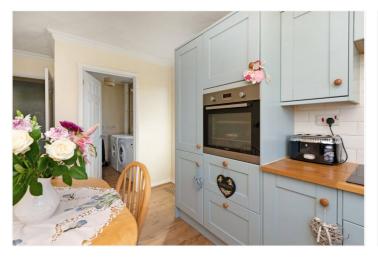

The tasteful country style kitchen was recently installed and gives plenty of storage space, and once again that view over the garden. The appliances are all neatly out of sight in the utility area.

The property has three double bedrooms, two of which have fitted wardrobes. The current owner is using one as a formal dining room and another as a guest room/office at present, which shows the flexibility a bungalow can offer.