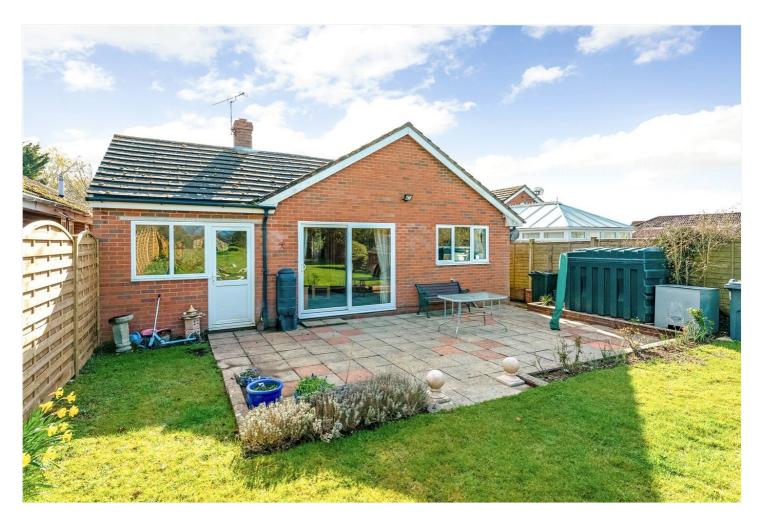

Through the front door enter into hallway area for access to all the rooms beyond.

As you enter into the large living/dining room straight away

you will appreciate the size of this room and your eyes are immediately drawn to the large garden beyond. With large sliding doors leading out to the garden, you can really merge the indoor/outdoor living, but on chilly days, still appreciate the view in front of the fire. There is also enough space for the family dining table.

The bathroom is modern in design with white fittings, vanity unit and a wall mounted shower is attached over the bath.

Outside in the large rear garden it is mainly laid to lawn, there is a shed, small pond, mature trees and stylish fencing. The property has double glazing and is oil fired central heating.