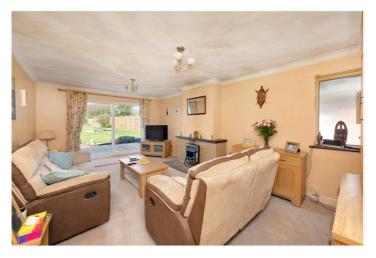

Through the front door enter into hallway area for access to all the rooms beyond.

As you enter into the large living/dining room straight away

you will appreciate the size of this room and your eyes are immediately drawn to the large garden beyond. With large sliding doors leading out to the garden, you can really merge the indoor/outdoor living, but on chilly days, still appreciate the view in front of the fire. There is also enough space for the family dining table.