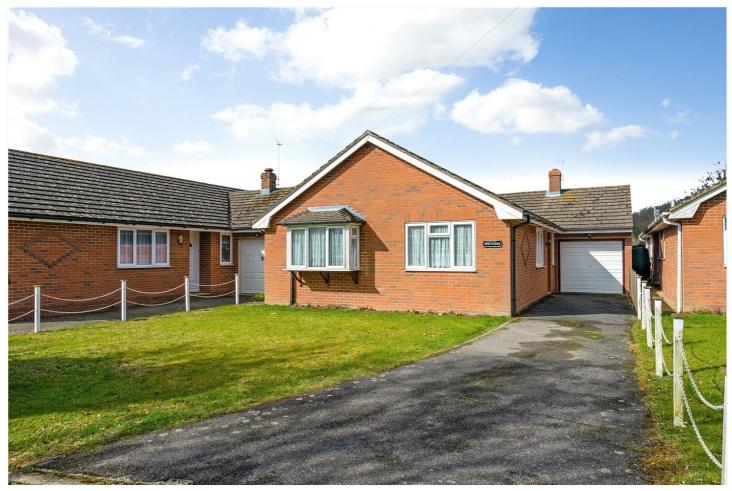

## **DESCRIPTION:**

This charming bungalow is one of a row of three, built over 30 years ago and situated on a large plot. Situated in a shared layby set back from the main road, behind a tree lined verge.

The property has a secluded feel as it is set back with a pretty front garden and alongside the front lawn is a long driveway for three to four cars, and leading to a detached garage with power and access to the rear garden.