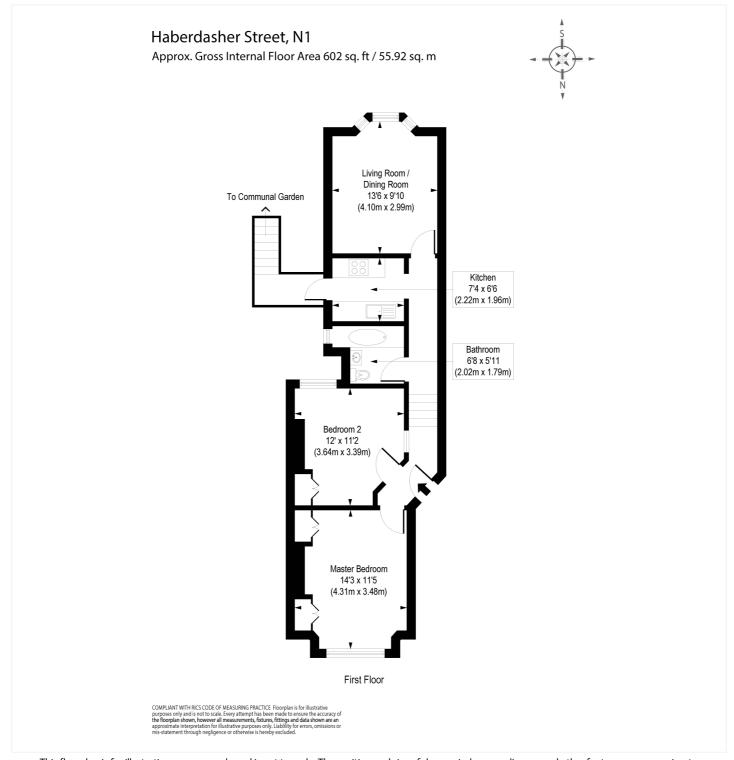

#### **DESCRIPTION:**

An attractive two double bedroom first floor mid-terrace Edwardian apartment situated in this highly sought-after location. Benefitting from wooden floors, sash windows, tall ceilings and fitted wardrobes, this property also has a separate fitted kitchen, including quartz countertops and patio door leading to the south-facing communal outside space. The house flows well throughout and is comprised of an entrance hall, fitted kitchen with gas hob, electric oven, dishwasher, and fridge/freezer and a newly fitted bathroom. The double bedrooms are bright and spacious, with a living room featuring a south-facing bay window that overlooks the communal garden.

# Winkworth

See things differently

This floorplan is for illustration purposes only and is not to scale. The position and size of doors, windows, appliances and other features are approximate.

Shoreditch | 020 7749 7650 | shoreditch@winkworth.co.uk