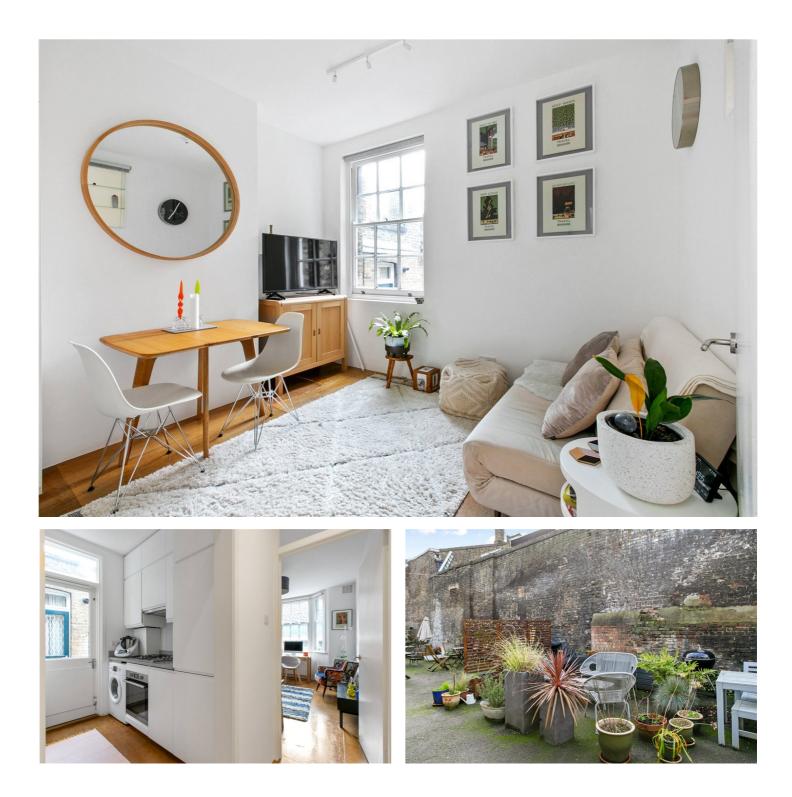

#### **DESCRIPTION:**

An attractive two double bedroom first floor mid-terrace Edwardian apartment situated in this highly sought-after location. Benefitting from wooden floors, sash windows, tall ceilings and fitted wardrobes, this property also has a separate fitted kitchen, including quartz countertops and patio door leading to the south-facing communal outside space. The house flows well throughout and is comprised of an entrance hall, fitted kitchen with gas hob, electric oven, dishwasher, and fridge/freezer and a newly fitted bathroom. The double bedrooms are bright and spacious, with a living room featuring a south-facing bay window that overlooks the communal garden.