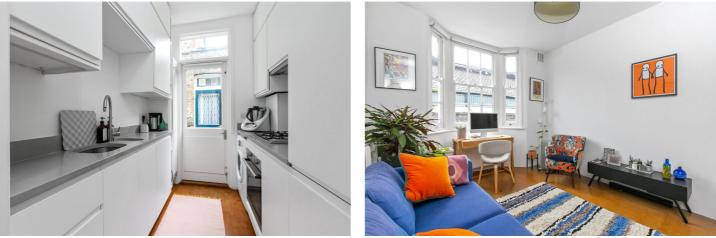

#### **DESCRIPTION:**

An attractive two double bedroom first floor mid-terrace Edwardian apartment situated in this highly sought-after location. Benefitting from wooden floors, sash windows, tall ceilings and fitted wardrobes, this property also has a separate fitted kitchen, including quartz countertops and patio door leading to the south-facing communal outside space. The house flows well throughout and is comprised of an entrance hall, fitted kitchen with gas hob, electric oven, dishwasher, and fridge/freezer and a newly fitted bathroom. The double bedrooms are bright and spacious, with a living room featuring a south-facing bay window that overlooks the communal garden.