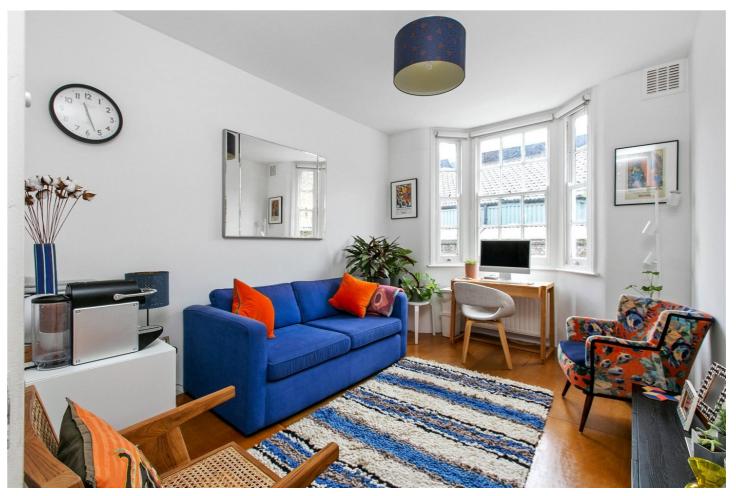

#### **DESCRIPTION:**

An attractive two double bedroom first floor mid-terrace Edwardian apartment situated in this highly sought-after location. Benefitting from wooden floors, sash windows, tall ceilings and fitted wardrobes, this property also has a separate fitted kitchen, including quartz countertops and patio door leading to the south-facing communal outside space. The house flows well throughout and is comprised of an entrance hall, fitted kitchen with gas hob, electric oven, dishwasher, and fridge/freezer and a newly fitted bathroom. The double bedrooms are bright and spacious, with a living room featuring a south-facing bay window that overlooks the communal garden.