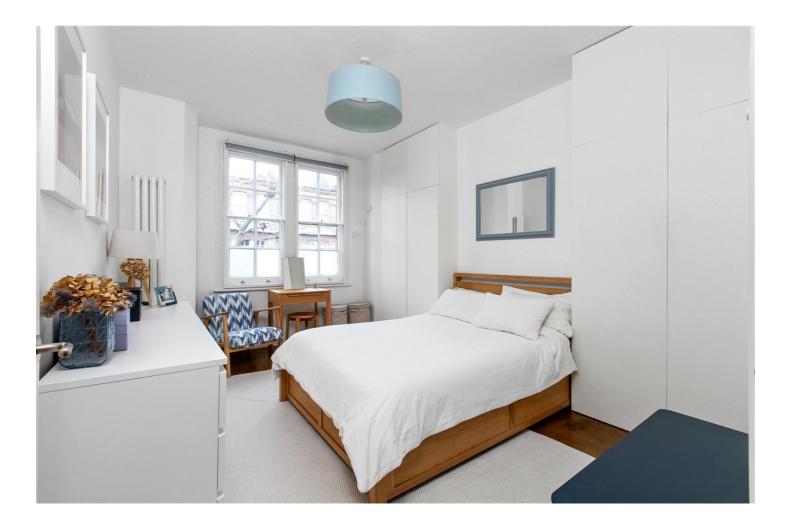

#### **DESCRIPTION:**

An attractive two double bedroom first floor mid-terrace Edwardian apartment situated in this highly sought-after location. Benefitting from wooden floors, sash windows, tall ceilings and fitted wardrobes, this property also has a separate fitted kitchen, including quartz countertops and patio door leading to the south-facing communal outside space. The house flows well throughout and is comprised of an entrance hall, fitted kitchen with gas hob, electric oven, dishwasher, and fridge/freezer and a newly fitted bathroom. The double bedrooms are bright and spacious, with a living room featuring a south-facing bay window that overlooks the communal garden.