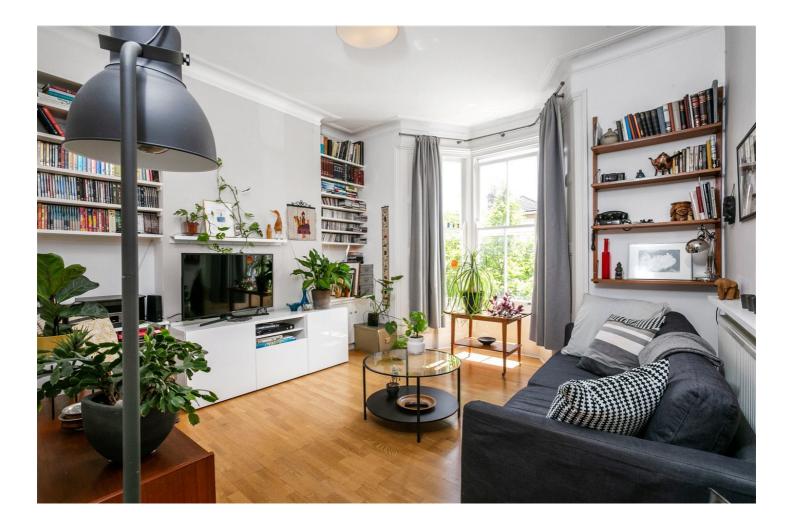

#### **DESCRIPTION:**

A charming three-bedroom split-level maisonette situated on the lower and raised ground floor of this attractive Victorian end of terrace.

The property is located on a quiet tree-lined street and boasts its own front door and a large private rear garden. Leading in from the front you are greeted with a generous size primary bedroom with large sash windows, a substantial size kitchen/breakfast room, including a gas cooker, plenty of fitted units and work top space, the third bedroom can also be found on this level. Upstairs you have an impressive sized bathroom with a bath tub and overhead shower, tiled flooring and a wash hand basin, the second bedroom is to the rear with pleasant views over the garden and has a large sash window and the living room boasts with views over the front garden and tree lined street. The private garden offers valuable outside space where you could possibly extend STPP.