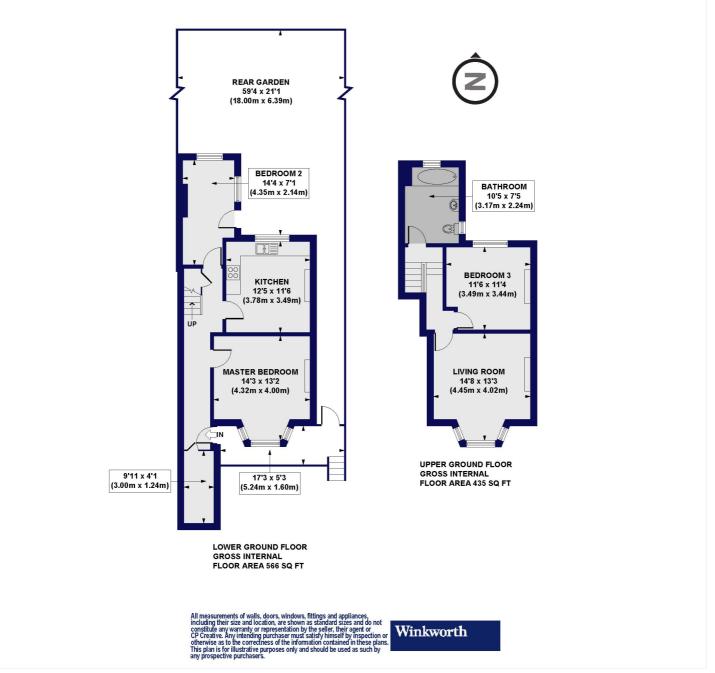

#### Colvestone Crescent, E8 Approx. Gross Internal Floor Area 1001 sq. ft / 93.01 sq. m

This floorplan is for illustration purposes only and is not to scale. The position and size of doors, windows, appliances and other features are approximate.