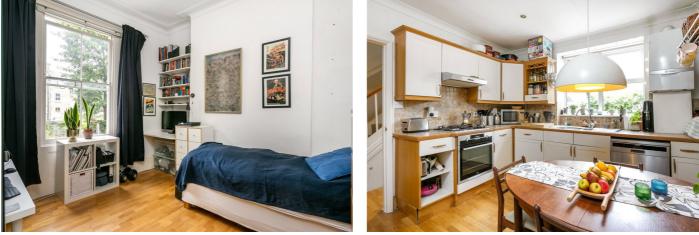

#### **DESCRIPTION:**

A charming three-bedroom split-level maisonette situated on the lower and raised ground floor of this attractive Victorian end of terrace.

The property is located on a quiet tree-lined street and boasts its own front door and a large private rear garden. Leading in from the front you are greeted with a generous size primary bedroom with large sash windows, a substantial size kitchen/breakfast room, including a gas cooker, plenty of fitted units and work top space, the third bedroom can also be found on this level. Upstairs you have an impressive sized bathroom with a bath tub and overhead shower, tiled flooring and a wash hand basin, the second bedroom is to the rear with pleasant views over the garden and has a large sash window and the living room boasts with views over the front garden and tree lined street. The private garden offers valuable outside space where you could possibly extend STPP.