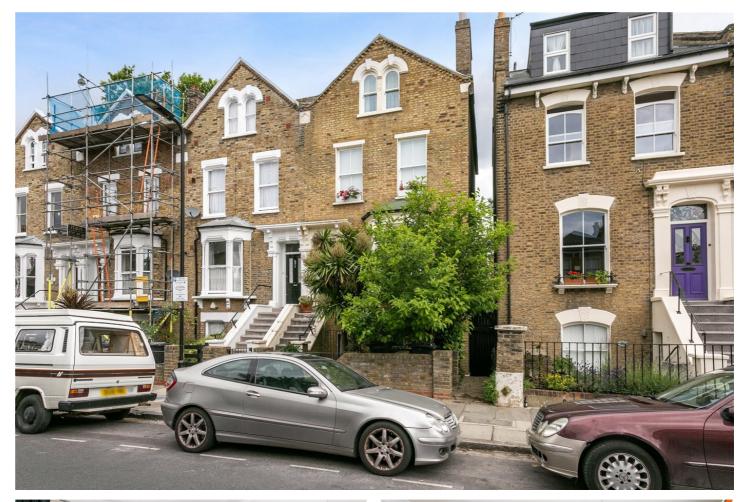

#### **DESCRIPTION:**

A charming three-bedroom split-level maisonette situated on the lower and raised ground floor of this attractive Victorian end of terrace.

The property is located on a quiet tree-lined street and boasts its own front door and a large private rear garden. Leading in from the front you are greeted with a generous size primary bedroom with large sash windows, a substantial size kitchen/breakfast room, including a gas cooker, plenty of fitted units and work top space, the third bedroom can also be found on this level. Upstairs you have an impressive sized bathroom with a bath tub and overhead shower, tiled flooring and a wash hand basin, the second bedroom is to the rear with pleasant views over the garden and has a large sash window and the living room boasts with views over the front garden and tree lined street. The private garden offers valuable outside space where you could possibly extend STPP.

Colvestone Crescent is situated just 0.1 miles and 0.3 miles from Dalston Kingsland and Dalston Junction Overground stations respectively, this apartment is just moments away from a variety of transport links into the City, making it the perfect property for investors and first-time buyers alike.