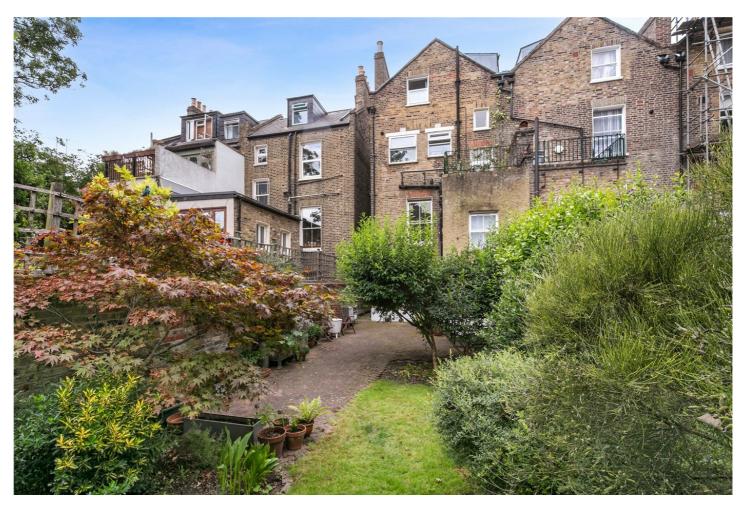

#### **DESCRIPTION:**

A charming three-bedroom split-level maisonette situated on the lower and raised ground floor of this attractive Victorian end of terrace.

The property is located on a quiet tree-lined street and boasts its own front door and a large private rear garden. Leading in from the front you are greeted with a generous size primary bedroom with large sash windows, a substantial size kitchen/breakfast room, including a gas cooker, plenty of fitted units and work top space, the third bedroom can also be found on this level. Upstairs you have an impressive sized bathroom with a bath tub and overhead shower, tiled flooring and a wash hand basin, the second bedroom is to the rear with pleasant views over the garden and has a large sash window and the living room boasts with views over the front garden and tree lined street. The private garden offers valuable outside space where you could possibly extend STPP.