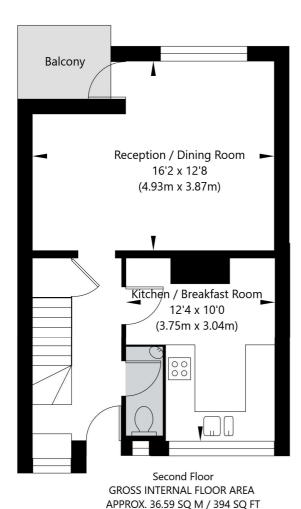

## Goldney Road, London W9 2AY

Top Floor GROSS INTERNAL FLOOR AREA APPROX. 39.6 SQ M / 426 SQ FT

APPROXIMATE GROSS INTERNAL FLOOR AREA 76.19 SQ M / 820 SQ FT
THIS FLOOR PLAN IS FOR ILLUSTRATIVE PURPOSES ONLY AND
SHOULD BE USED FOR THIS PURPOSE BY PROSPECTIVE APPLICANTS AS ITS NOT TO SCALE.