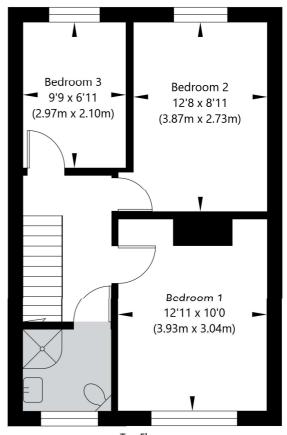

## Goldney Road, London W9 2AY

Top Floor GROSS INTERNAL FLOOR AREA APPROX. 39.6 SQ M / 426 SQ FT

APPROXIMATE GROSS INTERNAL FLOOR AREA 76.19 SQ M / 820 SQ FT
THIS FLOOR PLAN IS FOR ILLUSTRATIVE PURPOSES ONLY AND
SHOULD BE USED FOR THIS PURPOSE BY PROSPECTIVE APPLICANTS AS ITS NOT TO SCALE.