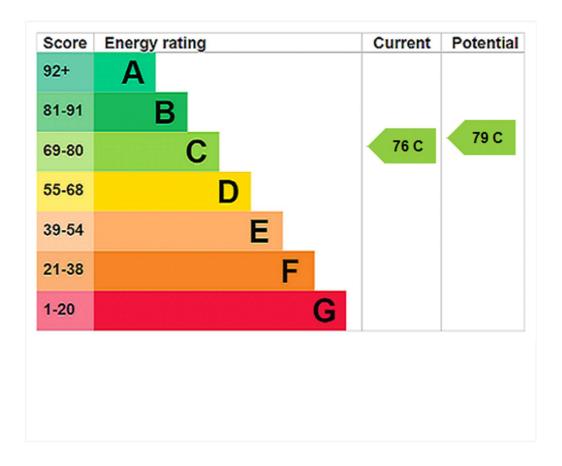

Council Tax Band: D

Where no figures are shown, we have been unable to ascertain the information. All figures that are shown were correct at the time of printing.

Where no figures are shown, we have been unable to ascertain the information. All figures that are shown were correct at the time of printing.