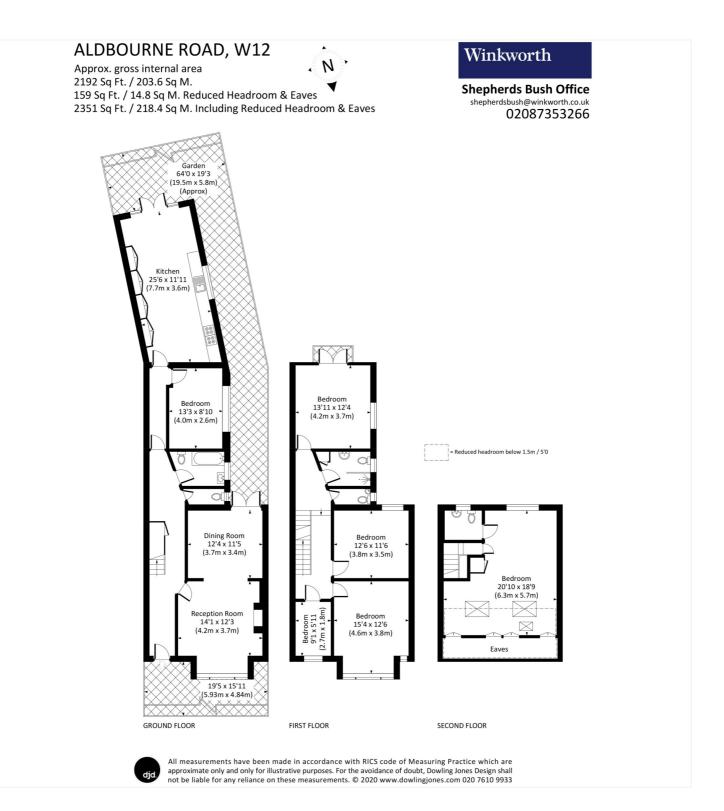

## **DESCRIPTION:**

A fantastic opportunity to put your own grand design on this most substantial late Edwardian family home. Tipping the scales at over 2000 square feet and with scope to extend further subject to consents this is a rare chance to acquire a very large 'before' for your 'after'. The accommodation presently comprises five bedrooms, three reception rooms, three bathrooms and a 64 foot south facing garden. But the potential is far greater than the sum of the parts. If you are planning on creating a fantastic family home in a pleasant, quiet enclave then this house is a must see.