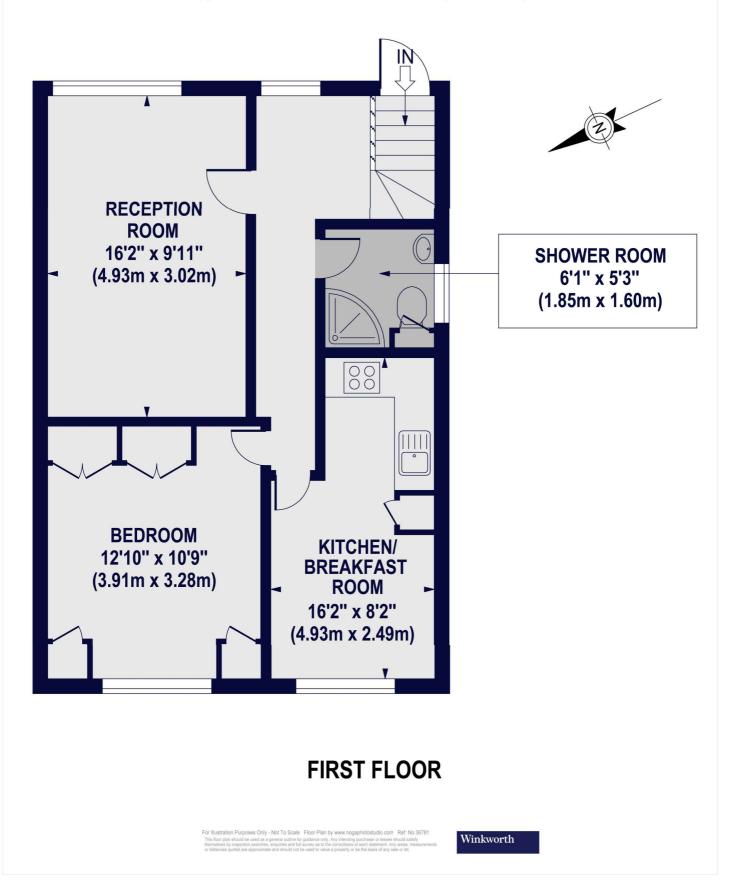

## CHARLBERT COURT, MACKENNAL STREET, ST JOHN'S WOOD, NW8 7DB

Approx. Gross Internal Floor Area 575 sq ft. / 53.42 sq.m