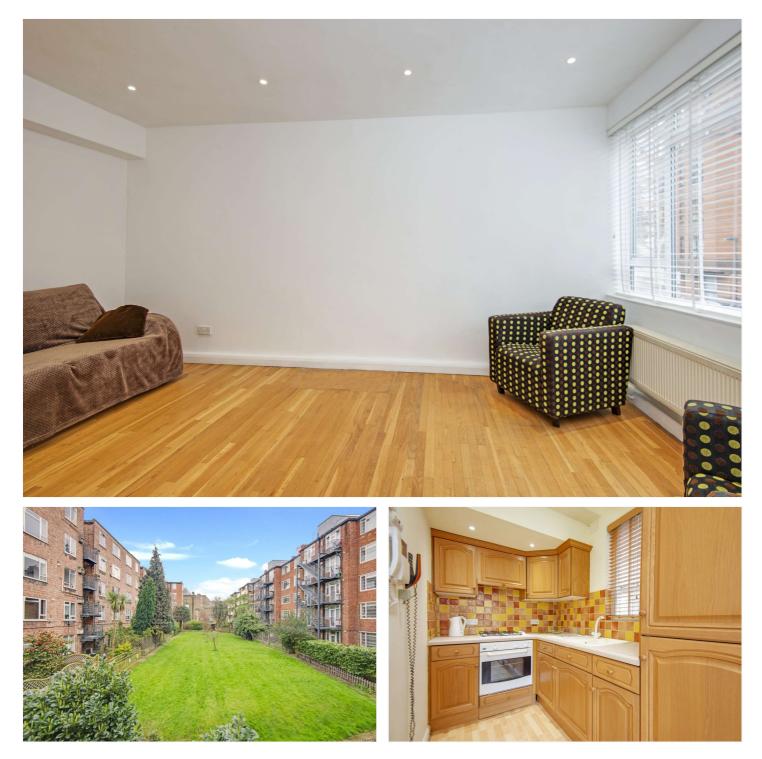

## CHARLBERT STREET, LONDON, NW8 **£595 PER WEEK UNFURNISHED**

A bright and spacious first floor flat set in this purpose built block on the favoured East side of St John's Wood ideally located for Regents Park and St John's Wood High Street. The well presented flat benefits from access to the communal garden

Bedroom | Bathroom | Reception Room | Separate Kitchen | Communal Garden