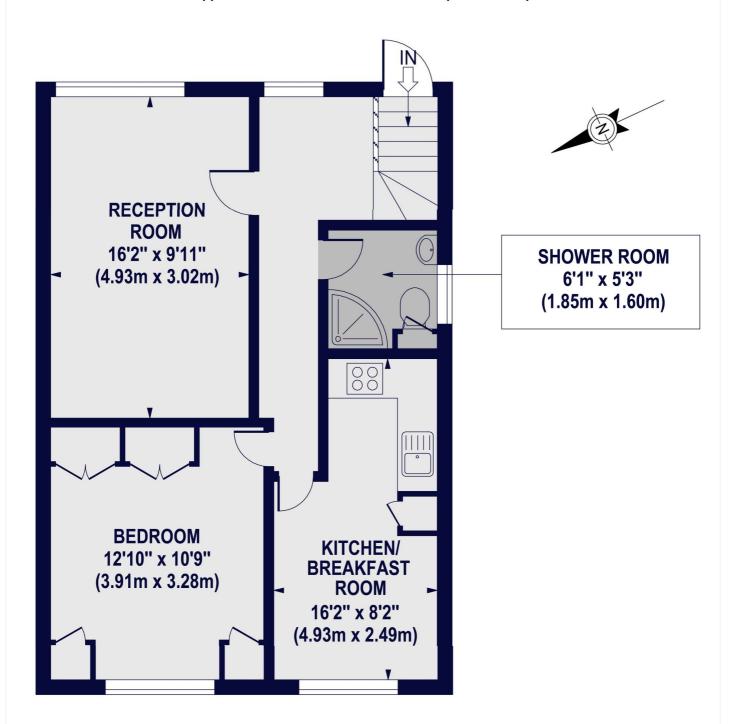

## CHARLBERT COURT, MACKENNAL STREET, ST JOHN'S WOOD, NW8 7DB

Approx. Gross Internal Floor Area 575 sq ft. / 53.42 sq.m

## **FIRST FLOOR**

Tenancy Deposit: £3,075.00

Holding Deposit: 1 weeks rent where the rent is up to £100,000 per annum, 2 weeks rent where the rent is over £100,000 per annum

Council Tax Band: D

Where no figures are shown, we have been unable to ascertain the information. All figures that are shown were correct at the time of printing.