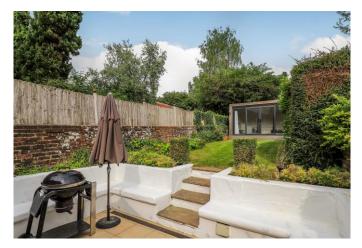

Outside, the enclosed rear garden has a neat patio area, giving access to an outside store cupboard. Steps lead up to the neat lawned area while at the back of the garden there is a practical studio room with lighting and power which could also be used as a gym or office if so desired. At the front of the house there is a small hard-landscaped garden with tiled path leading to the front door and permit parking is available on the road.