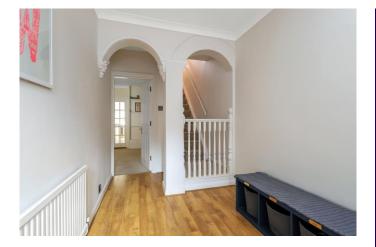

The balance of the accommodation is just right, having been sympathetically extended to the rear and into the loft in previous years, giving great overall width to the property including more space in the hallway and rooms than many of the properties close by. The welcoming hallway has a storage cupboard and leads to a warm and inviting, open-plan sitting/family room at the front, with beautiful large bay window, open fireplace, and a useful large storage cupboard. The rear of the house contains a good-sized, modern and attractive kitchen/dining room with plenty of natural light from sky lighting and the bi-fold doors which lead out to the garden. The stylish kitchen has a range of base and eye level units along with an island, while integrated appliances include an oven/grill, hob and dishwasher. Leading off the kitchen is a useful utility room and access to a WC. The bi-fold doors open the house up to the garden beautifully, and there is ample room for table and chairs at this end of the kitchen.