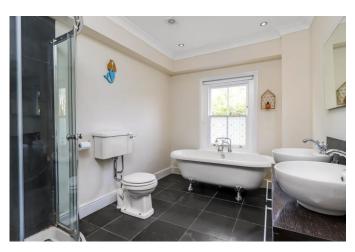

The first floor has an elegant double bedroom across the front, with three large sash windows and two sets of double built in wardrobes. There is a further double bedroom on this level, as well as a spacious and stylish family bathroom, complete with roll top bath, separate shower cubicle and twin sinks. Stairs lead up to the large, converted attic space, consisting of two further double bedrooms — one of which has eaves storage and there is a further bathroom with p-shaped bath and a useful study on this floor.