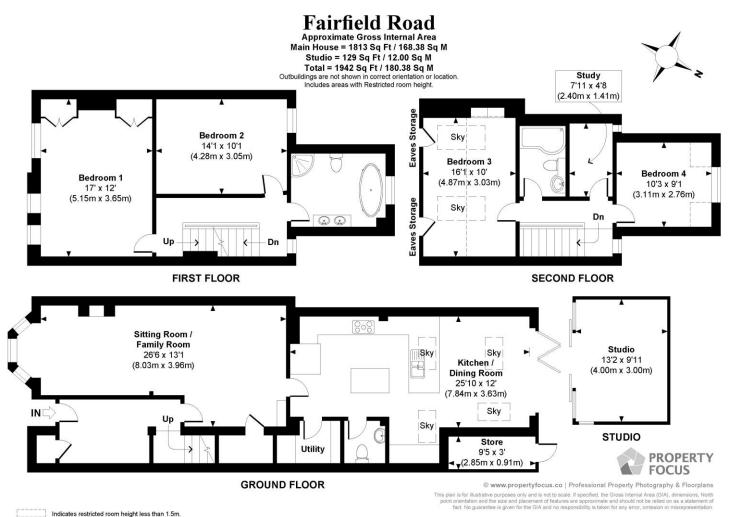

The balance of the accommodation is just right, having been sympathetically extended to the rear and into the loft in previous years, giving great overall width to the property including more space in the hallway and rooms than many of the properties close by. The welcoming hallway has a storage cupboard and leads to a warm and inviting, open-plan sitting/family room at the front, with beautiful large bay window, open fireplace, and a useful large storage cupboard. The rear of the house contains a good-sized, modern and attractive kitchen/dining room with plenty of natural light from sky lighting and the bi-fold doors which lead out to the garden. The stylish kitchen has a range of base and eye level units along with an island, while integrated appliances include an oven/grill, hob and dishwasher. Leading off the kitchen is a useful utility room and access to a WC. The bi-fold doors open the house up to the garden beautifully, and there is ample room for table and chairs at this end of the kitchen.

The first floor has an elegant double bedroom across the front, with three large sash windows and two sets of double built in wardrobes. There is a further double bedroom on this level, as well as a spacious and stylish family bathroom, complete with roll top bath, separate shower cubicle and twin sinks. Stairs lead up to the large, converted attic space, consisting of two further double bedrooms — one of which has eaves storage and there is a further bathroom with p-shaped bath and a useful study on this floor.

Outside, the enclosed rear garden has a neat patio area, giving access to an outside store cupboard. Steps lead up to the neat lawned area while at the back of the garden there is a practical studio room with lighting and power which could also be used as a gym or office if so desired. At the front of the house there is a small hard-landscaped garden with tiled path leading to the front door and permit parking is available on the road.