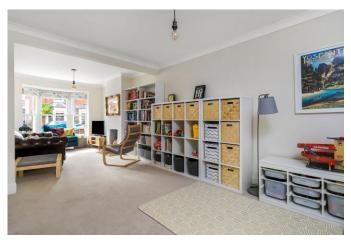

The balance of the accommodation is just right, having been sympathetically extended to the rear and into the loft in previous years, giving great overall width to the property including more space in the hallway and rooms than many of the properties close by. The welcoming hallway has a storage cupboard and leads to a warm and inviting, open-plan sitting/family room at the front, with beautiful large bay window, open fireplace, and a useful large storage cupboard. The rear of the house contains a good-sized, modern and attractive kitchen/dining room with plenty of natural light from sky lighting and the bi-fold doors which lead out to the garden. The stylish kitchen has a range of base and eye level units along with an island, while integrated appliances include an oven/grill, hob and dishwasher. Leading off the kitchen is a useful utility room and access to a WC. The bi-fold doors open the house up to the garden beautifully, and there is ample room for table and chairs at this end of the kitchen.