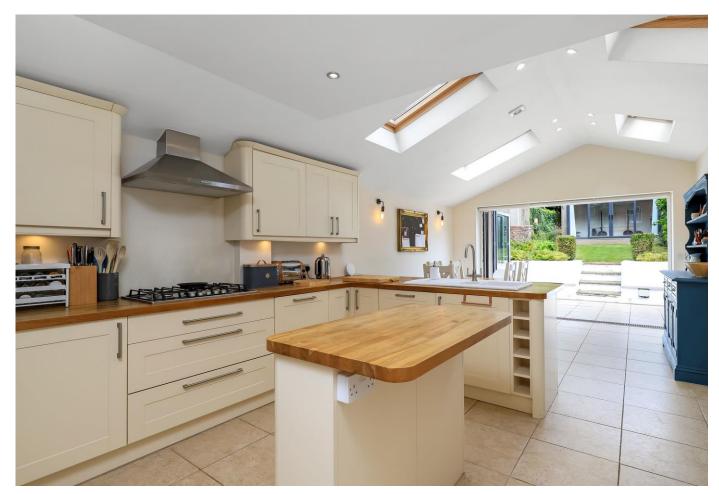

The balance of the accommodation is just right, having been sympathetically extended to the rear and into the loft in previous years, giving great overall width to the property including more space in the hallway and rooms than many of the properties close by. The welcoming hallway has a storage cupboard and leads to a warm and inviting, open-plan sitting/family room at the front, with beautiful large bay window, open fireplace, and a useful large storage cupboard. The rear of the house contains a good-sized, modern and attractive kitchen/dining room with plenty of natural light from sky lighting and the bi-fold doors which lead out to the garden. The stylish kitchen has a range of base and eye level units along with an island, while integrated appliances include an oven/grill, hob and dishwasher. Leading off the kitchen is a useful utility room and access to a WC. The bi-fold doors open the house up to the garden beautifully, and there is ample room for table and chairs at this end of the kitchen.