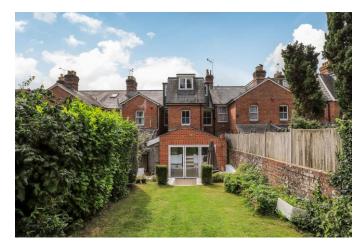

Outside, the enclosed rear garden has a neat patio area, giving access to an outside store cupboard. Steps lead up to the neat lawned area while at the back of the garden there is a practical studio room with lighting and power which could also be used as a gym or office if so desired. At the front of the house there is a small hard-landscaped garden with tiled path leading to the front door and permit parking is available on the road.