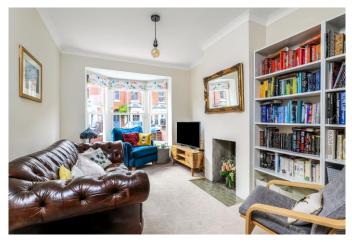

The balance of the accommodation is just right, having been sympathetically extended to the rear and into the loft in previous years, giving great overall width to the property including more space in the hallway and rooms than many of the properties close by. The welcoming hallway has a storage cupboard and leads to a warm and inviting, open-plan sitting/family room at the front, with beautiful large bay window, open fireplace, and a useful large storage cupboard. The rear of the house contains a good-sized, modern and attractive kitchen/dining room with plenty of natural light from sky lighting and the bi-fold doors which lead out to the garden. The stylish kitchen has a range of base and eye level units along with an island, while integrated appliances include an oven/grill, hob and dishwasher. Leading off the kitchen is a useful utility room and access to a WC. The bi-fold doors open the house up to the garden beautifully, and there is ample room for table and chairs at this end of the kitchen.