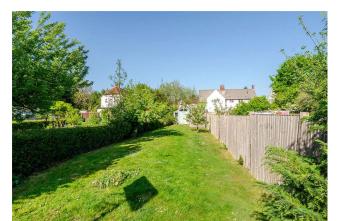

Upstairs are three bedrooms. Rooms one and three are good sized doubles and bedroom two benefits from built in storage. The family bathroom is generous in size and has a shower over the bath.

To the front of the property is a large gravel driveway with space for several vehicles. There is access down the side of the property to further parking space and side access onto the garden. The garden is of an extremely good size. There is a large patioed area at the top of the garden, with the rest being laid to lawn.