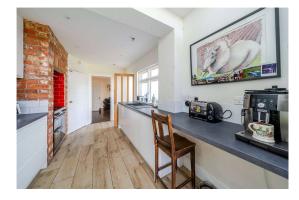

# 29 CROMWELL ROAD

**NEWBURY RG14** 

\*\*NO ONWARD CHAIN\*\* A charming three bedroom semi-detached house offering a large rear garden and extended kitchen area.

As you enter the property, the living room is to your left. The room has a feature fireplace, and the bay window floods the room with light. The dual aspect dining room is a great size and is open with the kitchen. The kitchen has been extended with a vaulted roof, which opens onto the garden, making a fantastic social space. Downstairs also benefits from a utility and a cloakroom.

#### **AT A GLANCE**

1076ft2 / 100m2 NO ONWARD CHAIN!! Sitting Room Dining Room

Kitchen

**Utility Room** 

Two Double Bedrooms

One Single Bedroom

Family Bathroom

Large Rear Garden