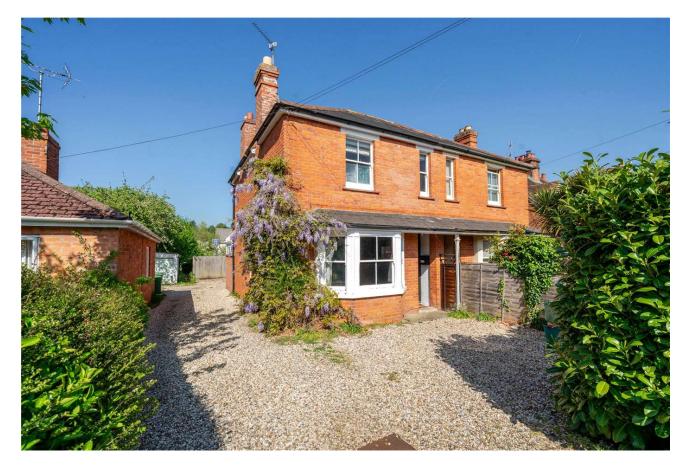

# 29 CROMWELL ROAD

**NEWBURY RG14** 

\*\*NO ONWARD CHAIN\*\* A charming three bedroom semi-detached house offering a large rear garden and extended kitchen area.

As you enter the property, the living room is to your left. The room has a feature fireplace, and the bay window floods the room with light. The dual aspect dining room is a great size and is open with the kitchen. The kitchen has been extended with a vaulted roof, which opens onto the garden, making a fantastic social space. Downstairs also benefits from a utility and a cloakroom.

Upstairs are three bedrooms. Rooms one and three are good sized doubles and bedroom two benefits from built in storage. The family bathroom is generous in size and has a shower over the bath.

To the front of the property is a large gravel driveway with space for several vehicles. There is access down the side of the property to further parking space and side access onto the garden. The garden is of an extremely good size. There is a large patioed area at the top of the garden, with the rest being laid to lawn.