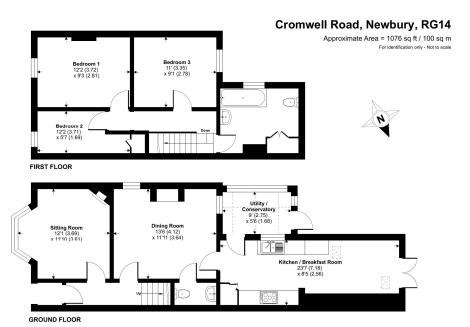

# 29 CROMWELL ROAD

**NEWBURY RG14** 

\*\*NO ONWARD CHAIN\*\* A charming three bedroom semi-detached house offering a large rear garden and extended kitchen area.

As you enter the property, the living room is to your left. The room has a feature fireplace, and the bay window floods the room with light. The dual aspect dining room is a great size and is open with the kitchen. The kitchen has been extended with a vaulted roof, which opens onto the garden, making a fantastic social space. Downstairs also benefits from a utility and a cloakroom.

Upstairs are three bedrooms. Rooms one and three are good sized doubles and bedroom two benefits from built in storage. The family bathroom is generous in size and has a shower over the bath.

To the front of the property is a large gravel driveway with space for several vehicles. There is access down the side of the property to further parking space and side access onto the garden. The garden is of an extremely good size. There is a large patioed area at the top of the garden, with the rest being laid to lawn.

#### **AT A GLANCE**

1076ft2 / 100m2 NO ONWARD CHAIN!! Sitting Room Dining Room

Kitchen

**Utility Room** 

Two Double Bedrooms

One Single Bedroom

Family Bathroom

Large Rear Garden