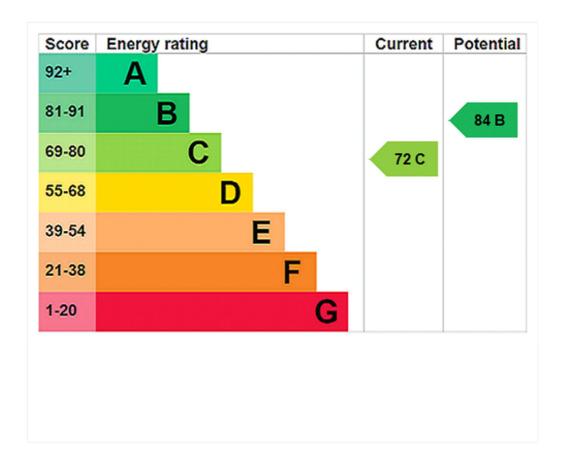

## Council Tax Band: E

Where no figures are shown, we have been unable to ascertain the information. All figures that are shown were correct at the time of printing.

Where no figures are shown, we have been unable to ascertain the information. All figures that are shown were correct at the time of printing.