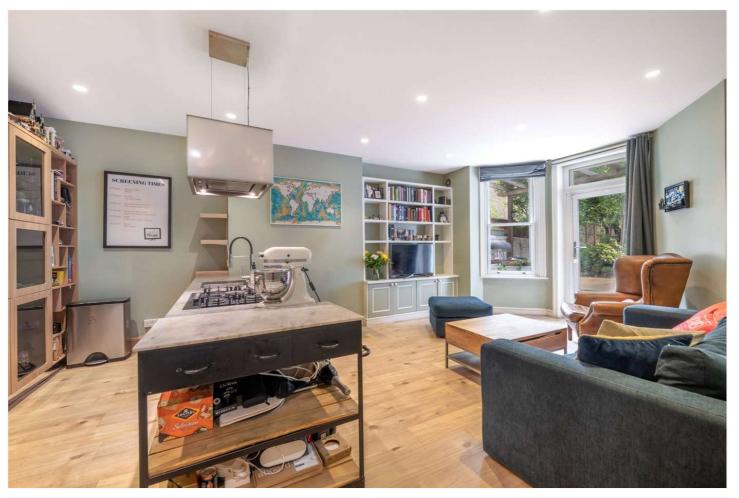

## ELGIN AVENUE, W9 £1,200,000 SHARE OF FREEHOLD

Winkworth Maida Vale are excited to offer this well-proportioned (approx.1104 SQ. Ft.) two-bedroom, one bathroom garden apartment with guest WC that forms part of an attractive converted period conversion situated in the heart of this fashionable area, with direct access to a large private garden that benefits from a decked patio area as well as outbuilding which has been wired for internet connectivity and electricity. The apartment is in excellent condition and ready for immediate occupation and consists of two double bedrooms with a principal bedroom suite, a large open plan kitchen/reception room offering a wealth of natural light and leading onto the 68ft South East facing private garden as well as a separate dining space.

Principal Bedroom with En-Suite Shower Room and Walk In Wardrobe | Second Bedroom | Guest WC | Dining Room | Open Plan Kitchen/Reception | Private Garden | Outbuilding with Internet and Electricity | Private Vault | Share of Freehold