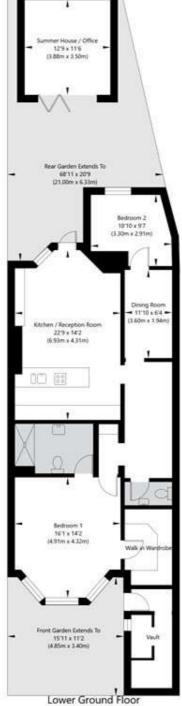

## Elgin Avenue, Maida Vale, London W9 2NS

Raised Ground Floor Entrance GROSS INTERNAL FLOOR AREA APPROX. 1.86 SQ M / 20 SQ FT

> GROSS INTERNAL FLOOR AREA APPROX. 100.67 SQ M / 1084 SQ FT

APPROXIMATE GROSS INTERNAL FLOOR AREA 116.11 SQ M / 1250 SQ FT

APPROXIMATE GROSS INTERNAL FLOOR AREA EXCLUDING OUTBUILDING 102.53 SQ M / 1104 SQ FT

THIS FLOOR PLAN IS FOR ILLUSTRATIVE PURPOSES ONLY AND

SHOULD BE USED FOR THIS PURPOSE BY PROSPECTIVE APPLICANTS AS ITS NOT TO SCALE.

(c) AMBERSHORE PIX LIMITED / PHOTO - VIDEO - FLOOR PLANS / 0800 999 1577 / WWW.AMBERSHOREPIX.CO.UK

**Tenure:** Share of Freehold

**Term:** Expires - 04/12/2128

Service Charge: £500 per annum

**Ground Rent:** £0 Annually (subject to increase)