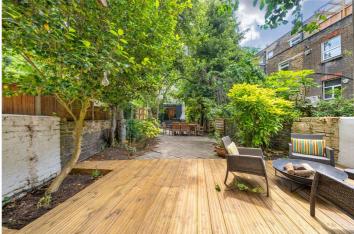

## ELGIN AVENUE, W9 £1,200,000 SHARE OF FREEHOLD

Winkworth Maida Vale are excited to offer this well-proportioned (approx.1104 SQ. Ft.) two-bedroom, one bathroom garden apartment with guest WC that forms part of an attractive converted period conversion situated in the heart of this fashionable area, with direct access to a large private garden that benefits from a decked patio area as well as outbuilding which has been wired for internet connectivity and electricity. The apartment is in excellent condition and ready for immediate occupation and consists of two double bedrooms with a principal bedroom suite, a large open plan kitchen/reception room offering a wealth of natural light and leading onto the 68ft South East facing private garden as well as a separate dining space.

Principal Bedroom with En-Suite Shower Room and Walk In Wardrobe | Second Bedroom | Guest WC | Dining Room | Open Plan Kitchen/Reception | Private Garden | Outbuilding with Internet and Electricity | Private Vault | Share of Freehold