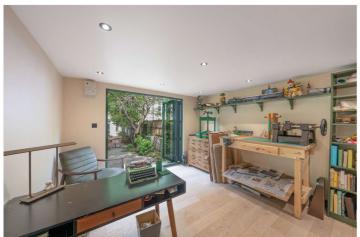

## ELGIN AVENUE, W9 £1,200,000 SHARE OF FREEHOLD

Winkworth Maida Vale are excited to offer this well-proportioned (approx.1104 SQ. Ft.) two-bedroom, one bathroom garden apartment with guest WC that forms part of an attractive converted period conversion situated in the heart of this fashionable area, with direct access to a large private garden that benefits from a decked patio area as well as outbuilding which has been wired for internet connectivity and electricity. The apartment is in excellent condition and ready for immediate occupation and consists of two double bedrooms with a principal bedroom suite, a large open plan kitchen/reception room offering a wealth of natural light and leading onto the 68ft South East facing private garden as well as a separate dining space.

Principal Bedroom with En-Suite Shower Room and Walk In Wardrobe | Second Bedroom | Guest WC | Dining Room | Open Plan Kitchen/Reception | Private Garden | Outbuilding with Internet and Electricity | Private Vault | Share of Freehold