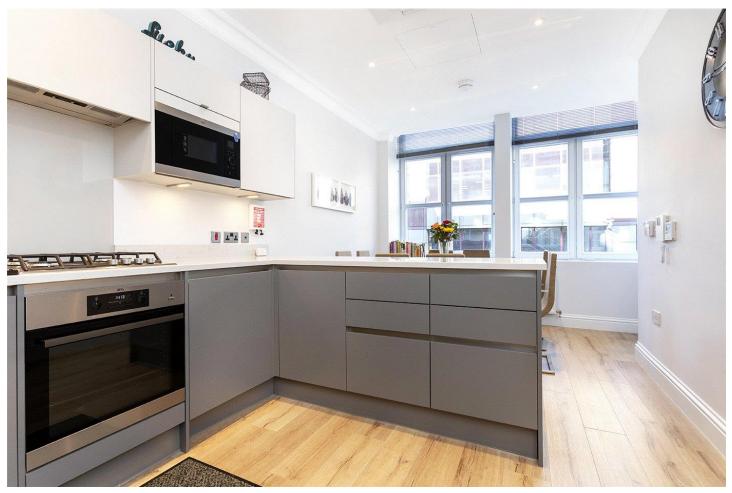

## **DESCRIPTION:**

Benefitting from secure lift access, this large two-bedroom, two-bathroom apartment has been finished to a high specification throughout. This lateral space comprises open-plan kitchen/dining area, separate reception, two large double bedrooms with fitted wardrobes, two bathrooms (one en-suite) and plenty of storage throughout. The property is ideally located on Farringdon Road, adjacent to Farringdon Station, and will undoubtedly benefit from the forthcoming Crossrail and retail developments. It is also within walking distance of both the City and the West End.