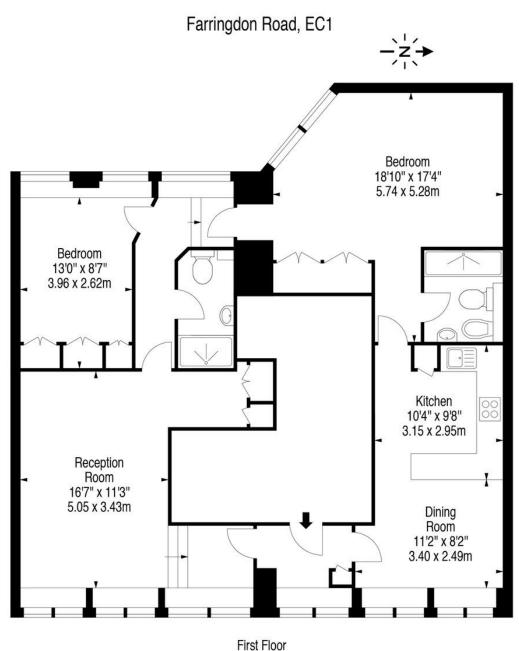

Leasehold: approx. 122 years remaining Service Charge: approx. £2,400 p/a Ground Rent: approx. £200 p/a

Winkworth

1 11001

Approx Gross Internal Area 1066 Sq Ft - 99.03 Sq M

Floor Plan Supplied For Identification Purposes Only And May Not Be Accurate Floor Plan by www.elegantmediasolution.com

This floorplan is for illustration purposes only and is not to scale. The position and size of doors, windows, appliances and other features are approximate.

Clerkenwell | 020 7405 1288 | clerkenwell@winkworth.co.uk