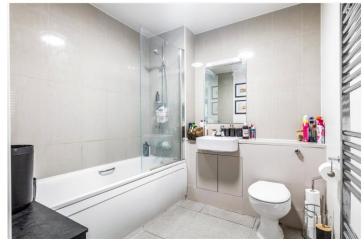

## **DESCRIPTION:**

The generously sized double bedroom is carpeted and includes a double-glazed window, offering both comfort and quiet. The bathroom is stylishly half-tiled and comprises a three-piece suite, tiled flooring, and a heated towel rail for added convenience. Additional features include underfloor heating throughout, an allocated underground secure car parking space, and access to communal outdoor space in addition to the private patio—offering further opportunities to enjoy the outdoors.