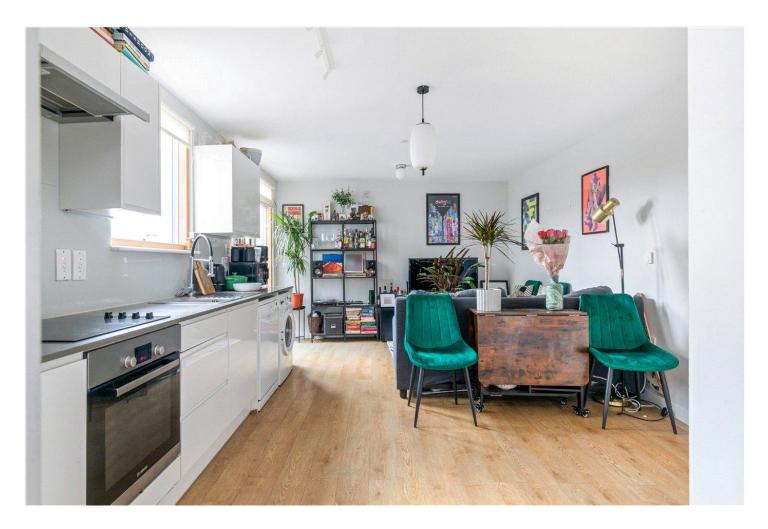

## **DESCRIPTION:**

The generously sized double bedroom is carpeted and includes a double-glazed window, offering both comfort and quiet. The bathroom is stylishly half-tiled and comprises a three-piece suite, tiled flooring, and a heated towel rail for added convenience. Additional features include underfloor heating throughout, an allocated underground secure car parking space, and access to communal outdoor space in addition to the private patio—offering further opportunities to enjoy the outdoors.