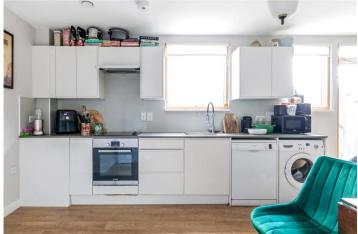

## **DESCRIPTION:**

The generously sized double bedroom is carpeted and includes a double-glazed window, offering both comfort and quiet. The bathroom is stylishly half-tiled and comprises a three-piece suite, tiled flooring, and a heated towel rail for added convenience. Additional features include underfloor heating throughout, an allocated underground secure car parking space, and access to communal outdoor space in addition to the private patio—offering further opportunities to enjoy the outdoors.