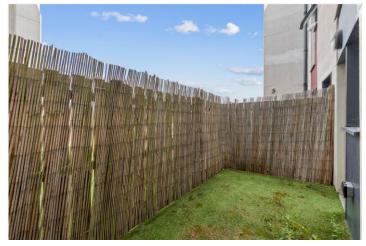

## **DESCRIPTION:**

The generously sized double bedroom is carpeted and includes a double-glazed window, offering both comfort and quiet. The bathroom is stylishly half-tiled and comprises a three-piece suite, tiled flooring, and a heated towel rail for added convenience. Additional features include underfloor heating throughout, an allocated underground secure car parking space, and access to communal outdoor space in addition to the private patio—offering further opportunities to enjoy the outdoors.