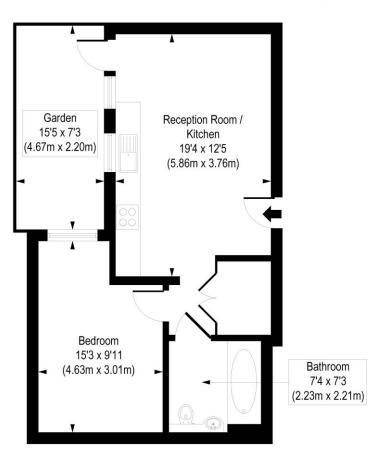

## Deepak House, SW17

Approx. Gross Internal Floor Area 477 sq. ft / 44.34 sq. m

First Floor

COMPLIANT WITH RICS CODE OF MEASURING PRACTICE Floorplan is for illustrative purposes only and is not to scale. Every attempt has been made to ensure the accuracy of the floorplan shown, however all measurements, flottures, fittings and data shown are an approximate interpretation for illustrative purposes only. Liability for errors, omissions or mini-statement through negligence or otherwise is hereby excluded.

This floorplan is for illustration purposes only and is not to scale. The position and size of doors, windows, appliances and other features are approximate.

Tooting I 020 8767 5221 I tooting@winkworth.co.uk