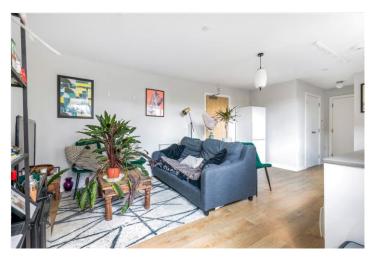

## **DESCRIPTION:**

The generously sized double bedroom is carpeted and includes a double-glazed window, offering both comfort and quiet. The bathroom is stylishly half-tiled and comprises a three-piece suite, tiled flooring, and a heated towel rail for added convenience. Additional features include underfloor heating throughout, an allocated underground secure car parking space, and access to communal outdoor space in addition to the private patio—offering further opportunities to enjoy the outdoors.