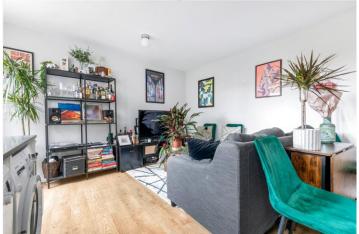

## **DESCRIPTION:**

The generously sized double bedroom is carpeted and includes a double-glazed window, offering both comfort and quiet. The bathroom is stylishly half-tiled and comprises a three-piece suite, tiled flooring, and a heated towel rail for added convenience. Additional features include underfloor heating throughout, an allocated underground secure car parking space, and access to communal outdoor space in addition to the private patio—offering further opportunities to enjoy the outdoors.