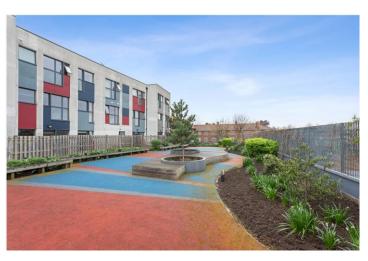

## **DESCRIPTION:**

The generously sized double bedroom is carpeted and includes a double-glazed window, offering both comfort and quiet. The bathroom is stylishly half-tiled and comprises a three-piece suite, tiled flooring, and a heated towel rail for added convenience. Additional features include underfloor heating throughout, an allocated underground secure car parking space, and access to communal outdoor space in addition to the private patio—offering further opportunities to enjoy the outdoors.

The neighbourhood has a thriving community atmosphere, with a mix of professionals, families, and young creatives. A variety of leisure facilities, including gyms, yoga studios, and cultural venues, contribute to the area's appeal, making Deepak House an attractive choice for those seeking modern city living with excellent local amenities.