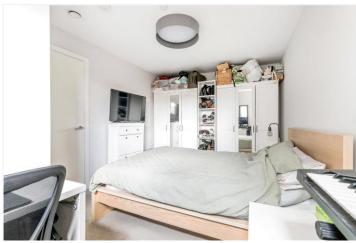

## **DESCRIPTION:**

The generously sized double bedroom is carpeted and includes a double-glazed window, offering both comfort and quiet. The bathroom is stylishly half-tiled and comprises a three-piece suite, tiled flooring, and a heated towel rail for added convenience. Additional features include underfloor heating throughout, an allocated underground secure car parking space, and access to communal outdoor space in addition to the private patio—offering further opportunities to enjoy the outdoors.