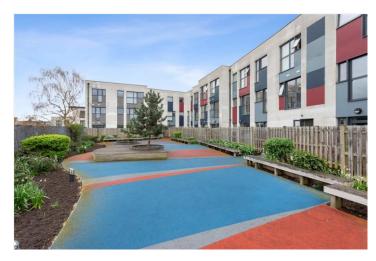

## **DESCRIPTION:**

The generously sized double bedroom is carpeted and includes a double-glazed window, offering both comfort and quiet. The bathroom is stylishly half-tiled and comprises a three-piece suite, tiled flooring, and a heated towel rail for added convenience. Additional features include underfloor heating throughout, an allocated underground secure car parking space, and access to communal outdoor space in addition to the private patio—offering further opportunities to enjoy the outdoors.

The neighbourhood has a thriving community atmosphere, with a mix of professionals, families, and young creatives. A variety of leisure facilities, including gyms, yoga studios, and cultural venues, contribute to the area's appeal, making Deepak House an attractive choice for those seeking modern city living with excellent local amenities.