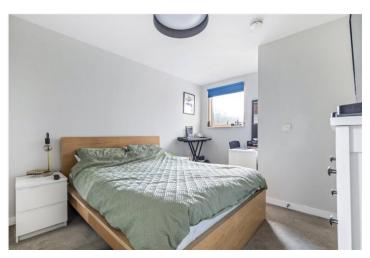

## **DESCRIPTION:**

The generously sized double bedroom is carpeted and includes a double-glazed window, offering both comfort and quiet. The bathroom is stylishly half-tiled and comprises a three-piece suite, tiled flooring, and a heated towel rail for added convenience. Additional features include underfloor heating throughout, an allocated underground secure car parking space, and access to communal outdoor space in addition to the private patio—offering further opportunities to enjoy the outdoors.