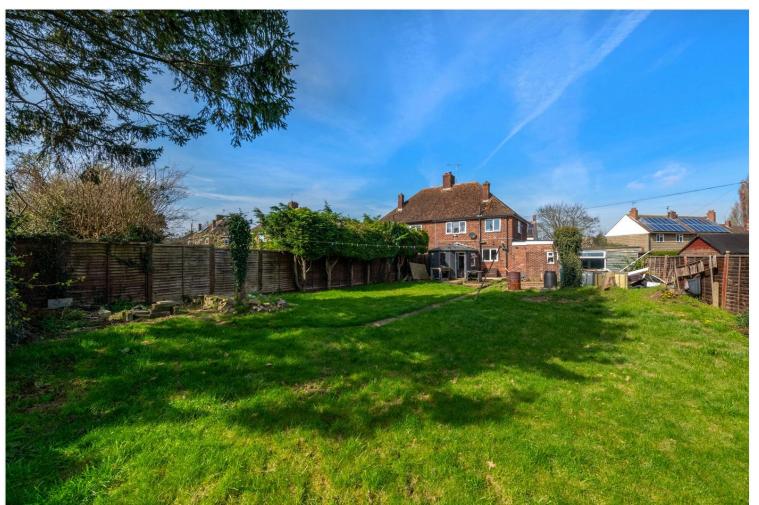

## £199,950 Freehold

We are delighted to offer for sale this extremely spacious Three Bedroom Semi-Detached Home boasting a large driveway and fantastic sized rear garden.

Benefitting from a lovely modern fitted Kitchen, this family home is well presented throughout and offers well-proportioned accommodation with a huge Lounge/Diner which opens out into the Conservatory, with views of the southerly aspected rear garden.

The accommodation comprises of Entrance Hall, Lounge/Diner, Kitchen, Utility Room, Downstairs Cloakroom, Conservatory, Three well proportioned Bedrooms & a Family Bathroom.

The property is located to the North of the town with easy access to the town centre and the Holdingham roundabout.

A viewing is highly recommended to appreciate the size of accommodation and its' fantastic plot.

Three Bedrooms | Large Semi-Detached Home | Fantastic Sized Rear Garden | Garage & Driveway |
Larger Than Average Plot | Non Overlooked | Modern Fitted Kitchen | Well Proportioned Accommodation
| Gas Central Heating | UPVC Double Glazing