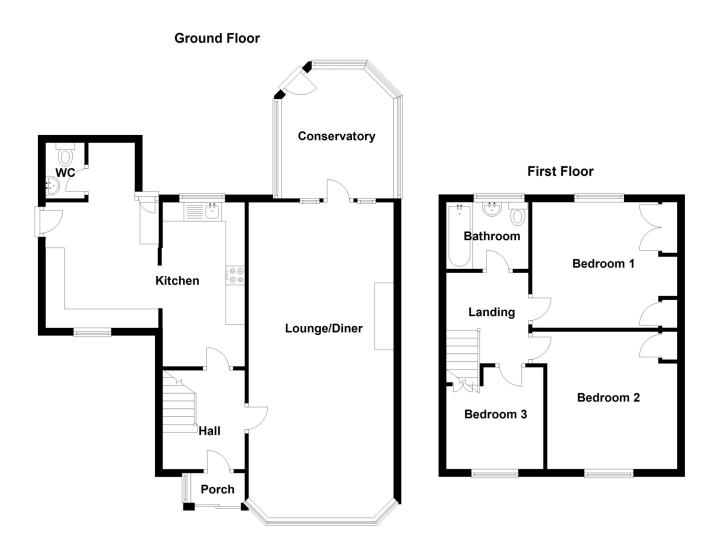

The accommodation comprises of Entrance Hall, Lounge/Diner, Kitchen, Utility Room, Downstairs Cloakroom, Conservatory, Three well proportioned Bedrooms & a Family Bathroom.

The property is located to the North of the town with easy access to the town centre and the Holdingham roundabout.

## Downstairs Cloakroom

**Utility Room** 

**ACCOMMODATION** 

**Entrance Hall** 

**Bedroom One** - 11'10" x 10'11" (3.6m x 3.33m)

Lounge/Diner - 25'6" x 12'7" (7.77m x 3.84m)

**Kitchen** - 14'3" x 7' (4.34m x 2.13m)

Conservatory - 11'2" x 9'9" (3.4m x 2.97m)

**Bedroom Two** - 11' x 10'7" (3.35m x 3.23m)

**Bedroom Three** - 7'10" x 7' (2.4m x 2.13m)

**Family Bathroom** 

North Kesteven District Council

TENURE

Freehold

**COUNCIL TAX BAND** 