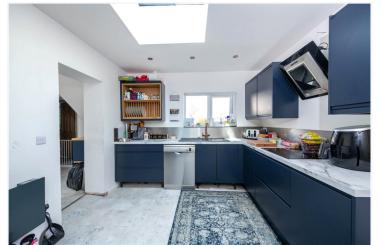

## £199,950 Freehold

We are delighted to offer for sale this extremely spacious Three Bedroom Semi-Detached Home boasting a large driveway and fantastic sized rear garden.

Benefitting from a lovely modern fitted Kitchen, this family home is well presented throughout and offers well-proportioned accommodation with a huge Lounge/Diner which opens out into the Conservatory, with views of the southerly aspected rear garden.

## Downstairs Cloakroom

**Utility Room** 

**ACCOMMODATION** 

**Entrance Hall** 

**Bedroom One** - 11'10" x 10'11" (3.6m x 3.33m)

Lounge/Diner - 25'6" x 12'7" (7.77m x 3.84m)

**Kitchen** - 14'3" x 7' (4.34m x 2.13m)