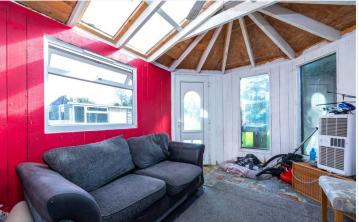

Conservatory - 11'2" x 9'9" (3.4m x 2.97m)

**Bedroom Two** - 11' x 10'7" (3.35m x 3.23m)

**Bedroom Three** - 7'10" x 7' (2.4m x 2.13m)

**Family Bathroom** 

North Kesteven District Council

TENURE

Freehold

**COUNCIL TAX BAND** 