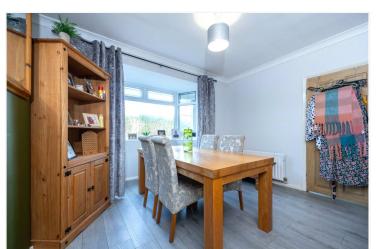

## Downstairs Cloakroom

**Utility Room** 

**ACCOMMODATION** 

**Entrance Hall** 

**Bedroom One** - 11'10" x 10'11" (3.6m x 3.33m)

Lounge/Diner - 25'6" x 12'7" (7.77m x 3.84m)

**Kitchen** - 14'3" x 7' (4.34m x 2.13m)