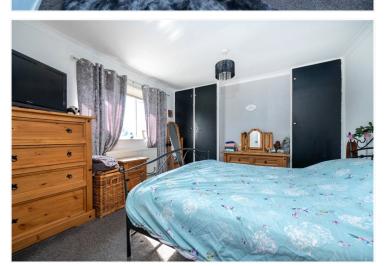

## Downstairs Cloakroom

**Utility Room** 

**ACCOMMODATION** 

**Entrance Hall** 

**Bedroom One** - 11'10" x 10'11" (3.6m x 3.33m)

Lounge/Diner - 25'6" x 12'7" (7.77m x 3.84m)

**Kitchen** - 14'3" x 7' (4.34m x 2.13m)