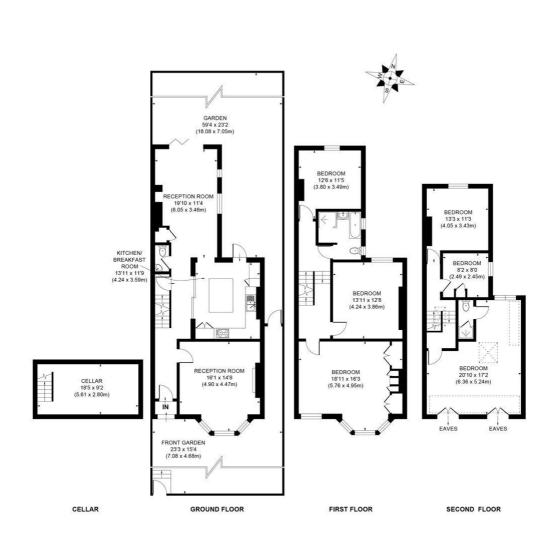

## APPROX. GROSS INTERNAL FLOOR AREA 2315 SQ. FT / 215.11 SQ. M $\,$

Illustration for identification purpose only, not to scale
All measurements are maximum, and includes wardrobes and window bays where applicable
Prepared by Pixangle ©. Tel 020 8870 2118

This floorplan is for illustration purposes only and is not to scale. The position and size of doors, windows, appliances and other features are approximate.

West Norwood | 02086700035 | westnorwood@winkworth.co.uk