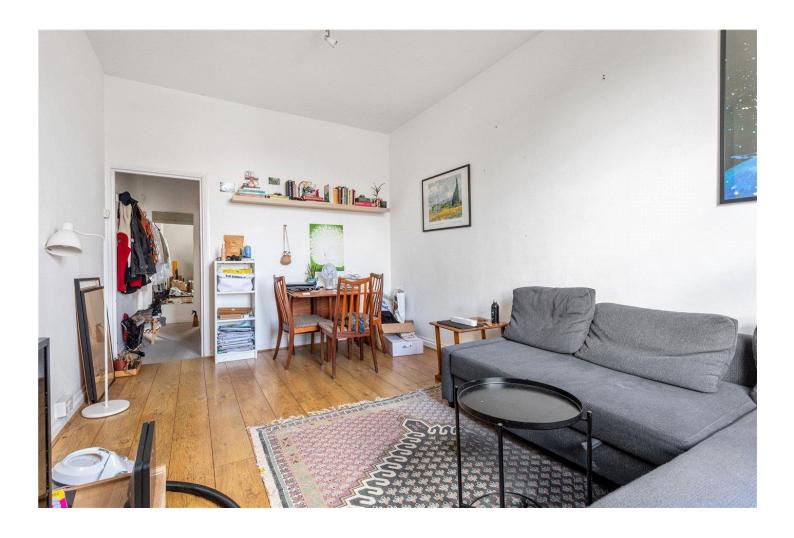

## **DESCRIPTION:**

Positioned on the second floor of this charming Grade II listed building is this one-bedroom property with storage unit on the lower ground floor and shared communal garden. The flat offers an array of period features including huge sash windows, arched doorways, and high ceilings.

Accommodation includes a double bedroom facing the back garden, a three-piece bathroom with bathtub, separate kitchen and wonderful reception room facing the leafy street and Colebrooke Row Gardens. The property further benefits from on street residents parking and is offered to the market chain free.