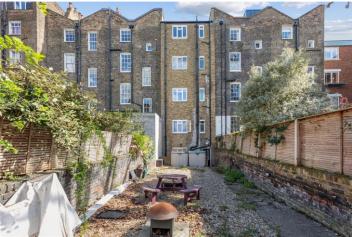

## **DESCRIPTION:**

Positioned on the second floor of this charming Grade II listed building is this one-bedroom property with storage unit on the lower ground floor and shared communal garden. The flat offers an array of period features including huge sash windows, arched doorways, and high ceilings.

Accommodation includes a double bedroom facing the back garden, a three-piece bathroom with bathtub, separate kitchen and wonderful reception room facing the leafy street and Colebrooke Row Gardens. The property further benefits from on street residents parking and is offered to the market chain free.