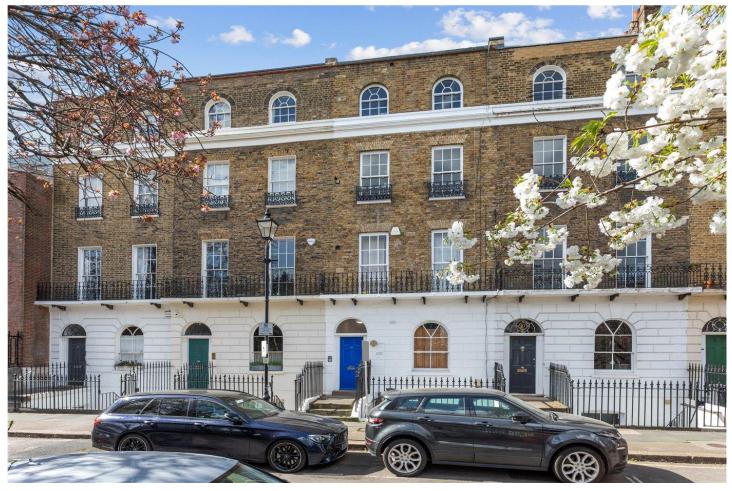

DUNCAN TERRACE, ANGEL, LONDON, N1 **£525,000** LEASEHOLD

## A BRIGHT ONE BEDROOM FLAT IN A PERIOD CONVERSION WITH SHARED GARDEN AND PRIVATE STORAGE UNIT

Islington | 0207 354 2480 | islington@winkworth.co.uk

Winkworth

## **DESCRIPTION:**

Positioned on the second floor of this charming Grade II listed building is this one-bedroom property with storage unit on the lower ground floor and shared communal garden. The flat offers an array of period features including huge sash windows, arched doorways, and high ceilings.

Duncan Terrace is exceptionally well located in the heart of Islington and is nestled amongst some of Islington's finest addresses. The property, whilst set amongst peaceful treelined roads, is just a stone's throw from Upper Street and the boutique shops and restaurants on Camden Passage as well as being within easy reach of the Regents Canal. Transport links are exceptional with Angel station only 02. miles away providing the closest underground links on the Northern line.