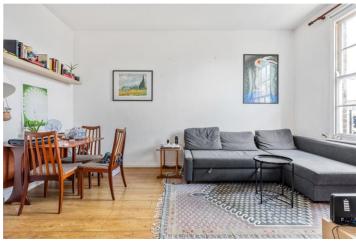

## **DESCRIPTION:**

Positioned on the second floor of this charming Grade II listed building is this one-bedroom property with storage unit on the lower ground floor and shared communal garden. The flat offers an array of period features including huge sash windows, arched doorways, and high ceilings.

Accommodation includes a double bedroom facing the back garden, a three-piece bathroom with bathtub, separate kitchen and wonderful reception room facing the leafy street and Colebrooke Row Gardens. The property further benefits from on street residents parking and is offered to the market chain free.