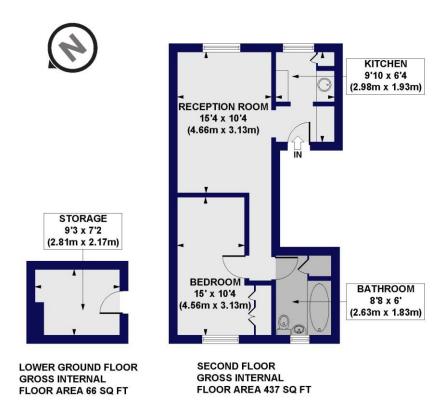

## **Duncan Terrace, N1**

Approx. Gross Internal Floor Area 502 sq. ft / 46.66 sq. m (Including Storage) Approx. Gross Internal Floor Area 437 sq. ft / 40.56 sq. m (Excluding Storage)

All measurements of walls, doors, windows, fittings and appliances, including their size and location, are shown as standard sizes and do not constitute any warranty or representation by the seller, their agent or CP Creative. Any intending purchaser must satisfy himself by inspection or otherwise as to the correctness of the information contained in these plans. This plan is for illustrative purposes only and should be used as such by any prospective purchasers.

Winkworth

This floorplan is for illustration purposes only and is not to scale. The position and size of doors, windows, appliances and other features are approximate.

Islington | 0207 354 2480 | islington@winkworth.co.uk